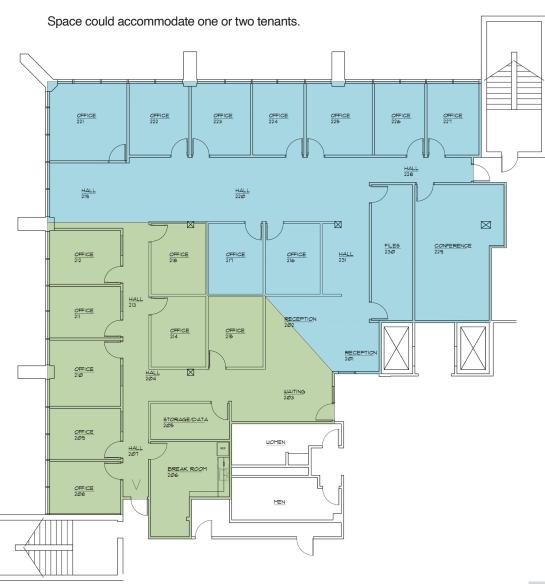

### Floor Plan

Stephanie Seubert stephanie@eebcre.com

Alan Evans alan@eebcre.com

(541) 345-486

## Oakway Financial Building

497 Oakway Road | Suite 240 & Suite 245

- Approximately 5,936 rentable square feet (can be divided)
- Highly desirable Oakway Center location
- Floor plan includes a combination of large and small offices, open work areas, a break room, and reception area
- Good on-site parking
- \$2.05 per square foot, per month, fully serviced