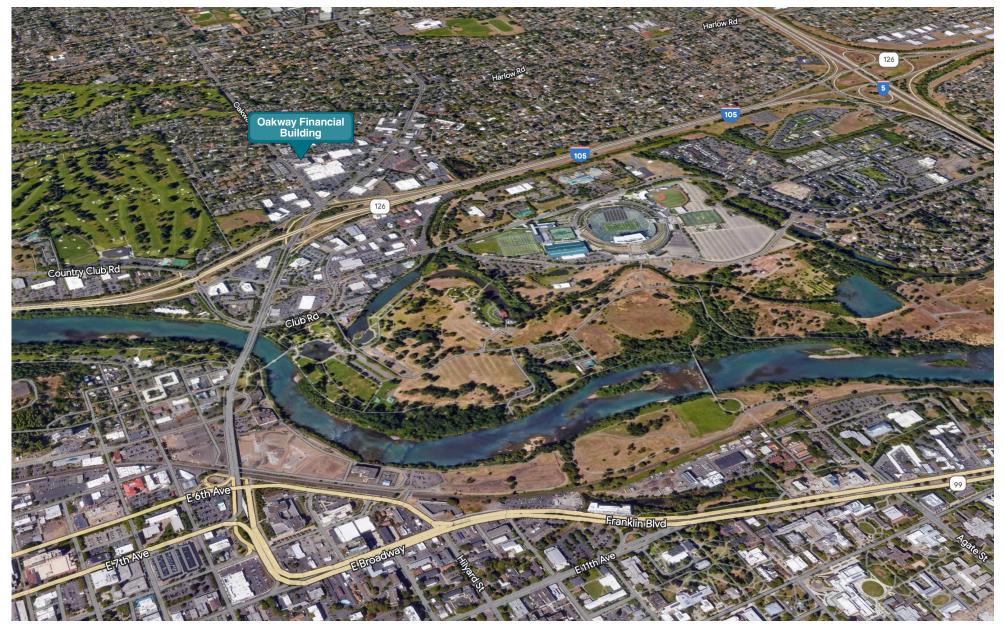

# CONTACT

**Stephanie Seubert** stephanie@eebcre.com

**Alan Evans** alan@eebcre.com

(541) 345-4860





## Oakway Financial Building

497 Oakway Road | Suite 240 & Suite 245

- Approximately 5,936 rentable square feet (can be divided)
- Highly desirable Oakway Center location
- Floor plan includes a combination of large and small offices, open work areas, a break room, and reception area
- Good on-site parking
- \$2.05 per square foot, per month, fully serviced



Stephanie Seubert stephanie@eebcre.com

Alan Evans alan@eebcre.com

(541) 345-486

### Floor Plan









Stephanie Seubert stephanie@eebcre.com

Alan Evans alan@eebcre.com

(541) 345-486

### **Interior Photos**













Stephanie Seubert stephanie@eebcre.com

Alan Evans alan@eebcre.com

(541) 345-486

# **Aerial Map**