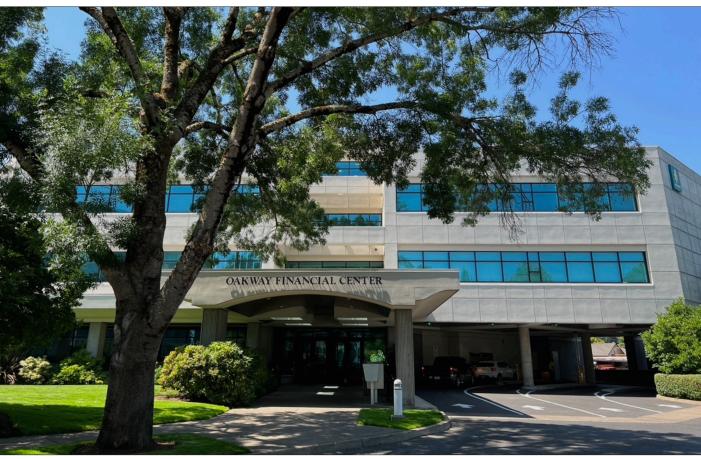

## Oakway Financial Building

497 Oakway Road | Suite 240 & Suite 245

- Approximately 5,936 rentable square feet (can be divided)
- Highly desirable Oakway Center location
- Floor plan includes a combination of large and small offices, open work areas, a break room, and reception area
- Good on-site parking
- \$2.05 per square foot, per month, fully serviced