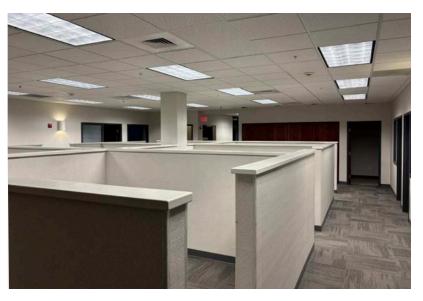

#### **GROUND FLOOR | 2,000 - 10,965 RSF**

- Twenty-six (26) private offices
- Sixteen (16) work stations
- Conference room
- Training room
- Four (4) restrooms

## Photographs