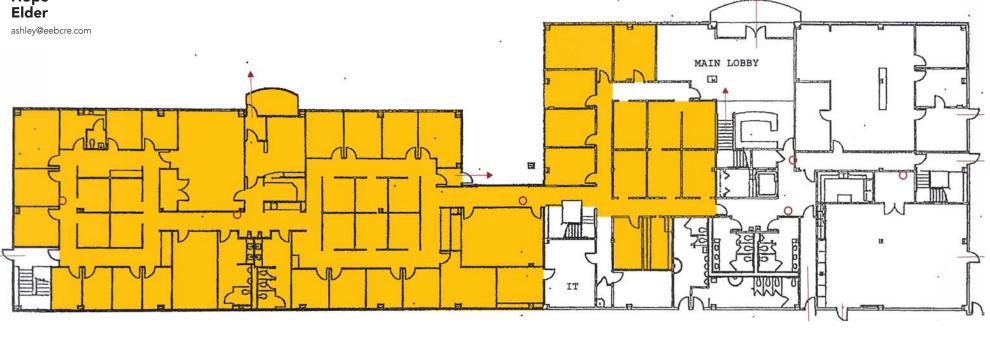

#### 2,000 - 10,965 RENTABLE SF - CAN DIVIDE TO FIT TENANT NEEDS

- On-site parking
- 26 private offices / conference room / training room
- \$1.20 per square foot, modified gross

COMMERCIAL REAL ESTATE

#### **GROUND FLOOR | 2,000 - 10,965 RSF**

- Twenty-six (26) private offices
- Sixteen (16) work stations
- Conference room
- Training room
- Four (4) restrooms