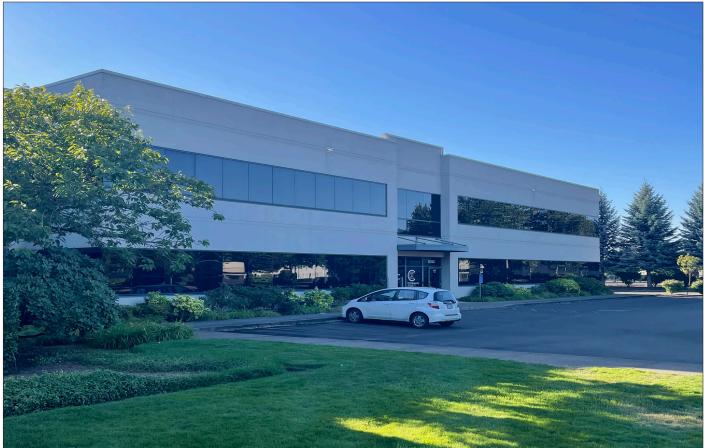

## **Furnished Professional Office Space - Can Demise**

91302 North Coburg Industrial Way

- 2,000 10,965 rentable square feet
- Office furnishings included
- On-site parking
- 26 private offices / conference room / training room
- \$1.20 per square foot, modified gross