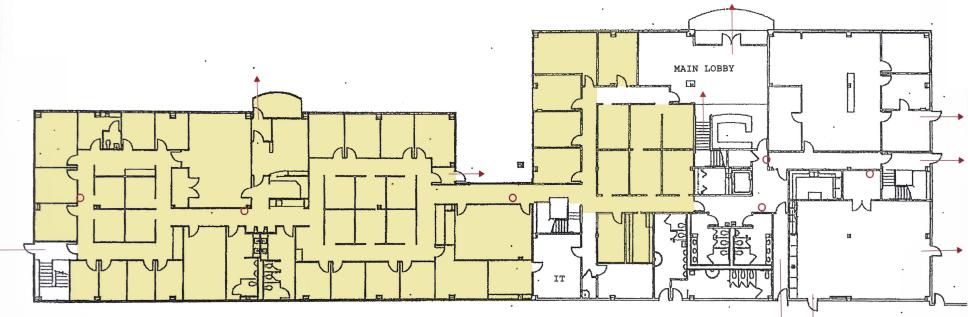

## **Furnished Professional Office Space - Can Demise**

91302 North Coburg Industrial Way

- 2,000 10,965 rentable square feet
- Office furnishings included
- On-site parking
- 26 private offices / conference room / training room
- \$1.20 per square foot, modified gross

### Description

- Twenty-six (26) private offices
- Sixteen (16) work stations
- Conference room
- Training room
- Four (4) restrooms