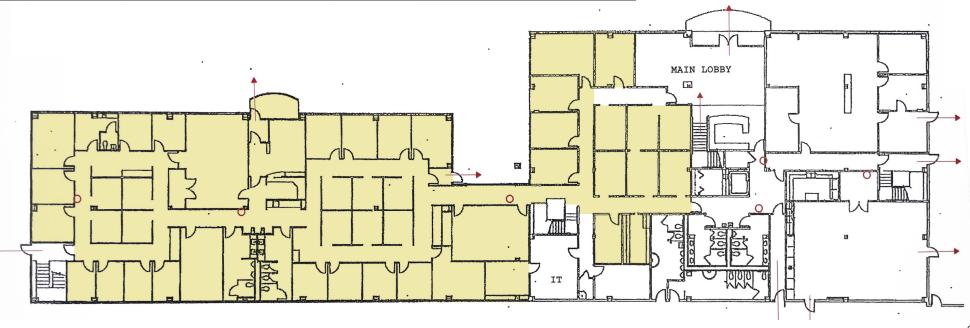

# Furnished Professional Office Space - Can Demise

91302 North Coburg Industrial Way

- 10,965 rentable square feet
- Office furnishings included
- On-site parking
- 26 private offices / conference room / training room
- \$1.20 per square foot, modified gross

### Description

- Twenty-six (26) private offices
- Sixteen (16) work stations
- Conference room
- Training room
- Four (4) restrooms