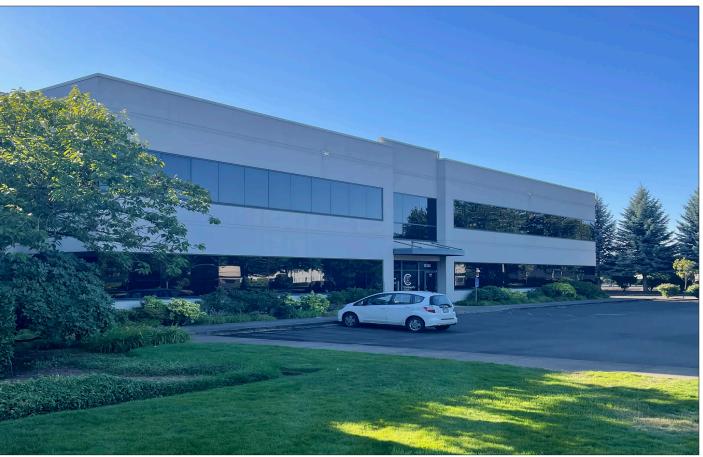

# Furnished Professional Office Space - Can Demise

91302 North Coburg Industrial Way

- 10,965 rentable square feet
- Office furnishings included
- On-site parking
- 26 private offices / conference room / training room
- \$1.20 per square foot, modified gross