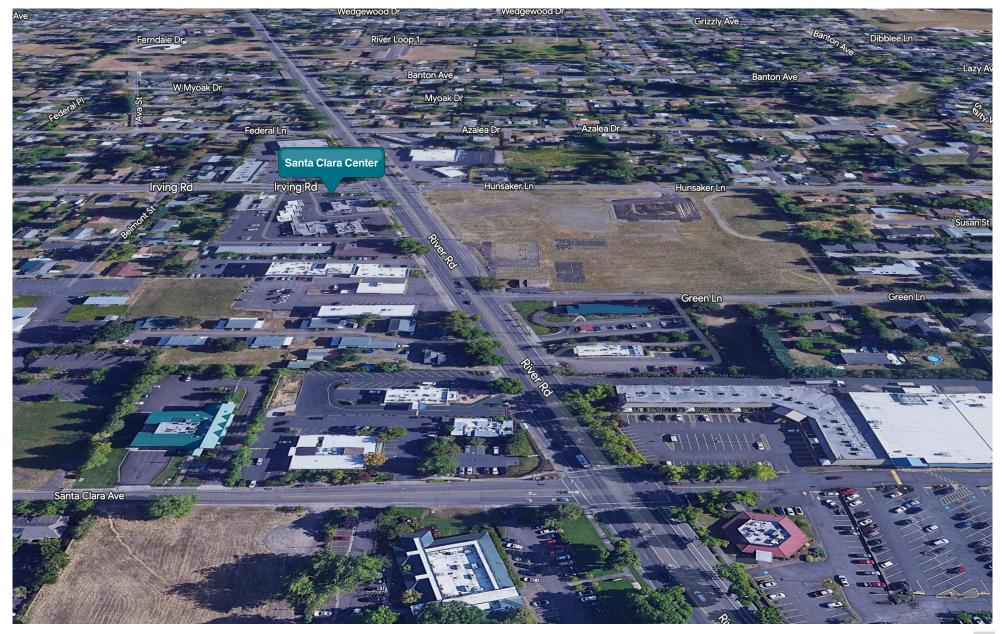

tephanie Seubert** stephanie@eebcre.com **Lilly Storment** lilly@eebcre.com

(541) 345-4860



# Affordable Retail Space Available in Santa Clara Center

2680 River Road, Eugene Oregon

- Approximately 840 square feet
- Excellent on-site parking
- Signage on River Road and Irving Road
- \$1,250 per month, modified gross (tenant pays electricity and interior janitorial)



Stephanie Seubert stephanie@eebcre.com Lilly Storment lilly@eebcre.com

(541) 345-4860

## 2680 River Road







### 2680 River Road

- Approximately 840 square feet
- Laminate flooring throughout
- Large storefront windows
- Open floor plan
- One private restroom
- Additional counter with sink
- \$1,250/month, modified gross



Stephanie Seubert stephanie@eebcre.com Lilly Storment

 $(541)\ 345-486$ 

# **Aerial Map**