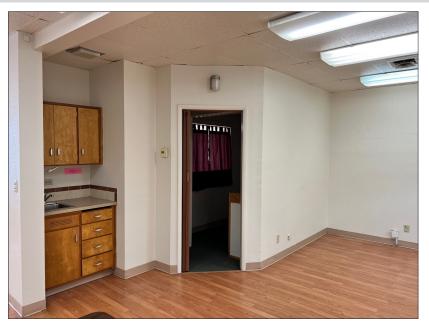

### 2680 River Road

- Approximately 840 square feet
- Laminate flooring throughout
- Large storefront windows
- Open floor plan
- One private restroom
- Additional counter with sink
- \$1,250/month, modified gross