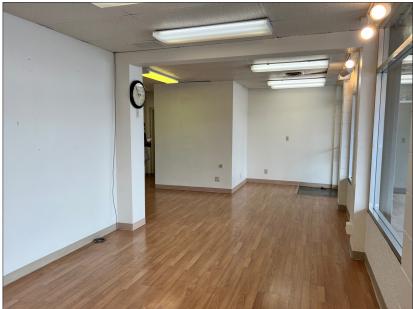

### 2680 River Road

- Approximately 840 square feet
- Laminate flooring throughout
- Large storefront windows
- Open floor plan
- One private restroom
- Additional counter with sink
- \$1,250/month, modified gross