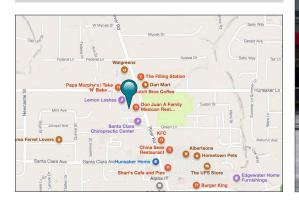

101 E. Broadway Suite 101 Eugene, OR 97401 (541) 345-4860

eebcre.com

### **FOR LEASE**

River Road & Irving Road Eugene, OR 97404



# 1100

### CONTACT

**Stephanie Seubert** stephanie@eebcre.com **Lilly Storment** lilly@eebcre.com

(541) 345-4860



# Affordable Retail Space Available in Santa Clara Center

2680 River Road, Eugene Oregon

- Approximately 840 square feet
- Excellent on-site parking
- Signage on River Road and Irving Road
- \$1,250 per month, modified gross (tenant pays electricity and interior janitorial)



Stephanie Seubert stephanie@eebcre.com Lilly Storment lilly@eebcre.com

(541) 345-4860

## 2680 River Road







### 2680 River Road

- Approximately 840 square feet
- Laminate flooring throughout
- Large storefront windows
- Open floor plan
- One private restroom
- Additional counter with sink
- \$1,250/month, modified gross



Stephanie Seubert stephanie@eebcre.com Lilly Storment

 $(541)\ 345