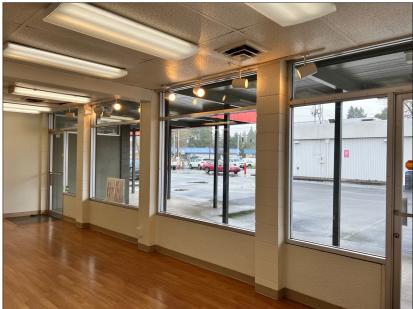

### 2680 River Road

- Approximately 840 square feet
- Laminate flooring throughout
- Large storefront windows
- Open floor plan
- One private restroom
- Additional counter with sink
- \$1,250/month, modified gross