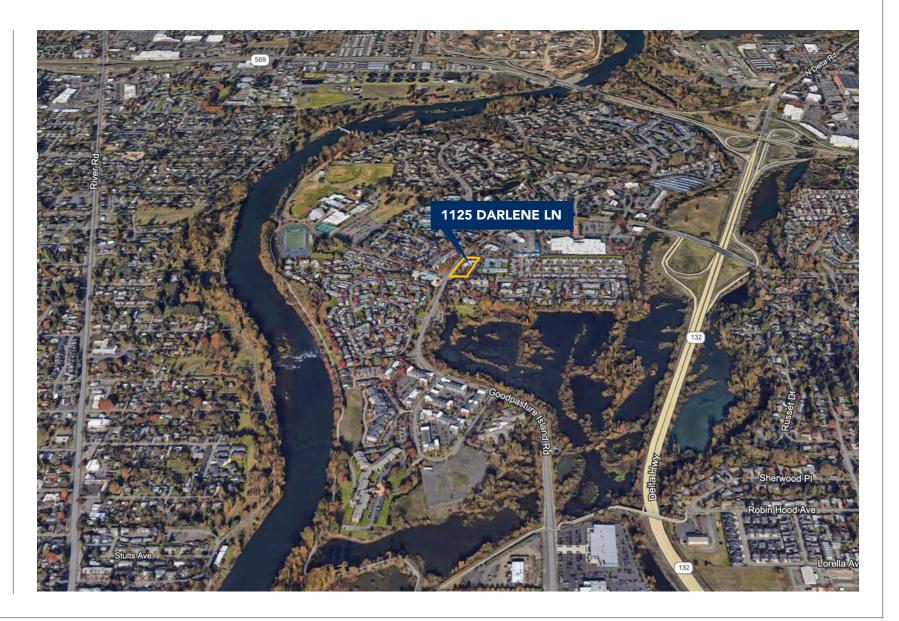

# Location

# Description

High-profile medical building located north of Valley River Center and adjacent to highend residential areas. Excellent access from North Delta Highway at Goodpasture Island Road. Adjacent surgery center available for use by separate agreement.