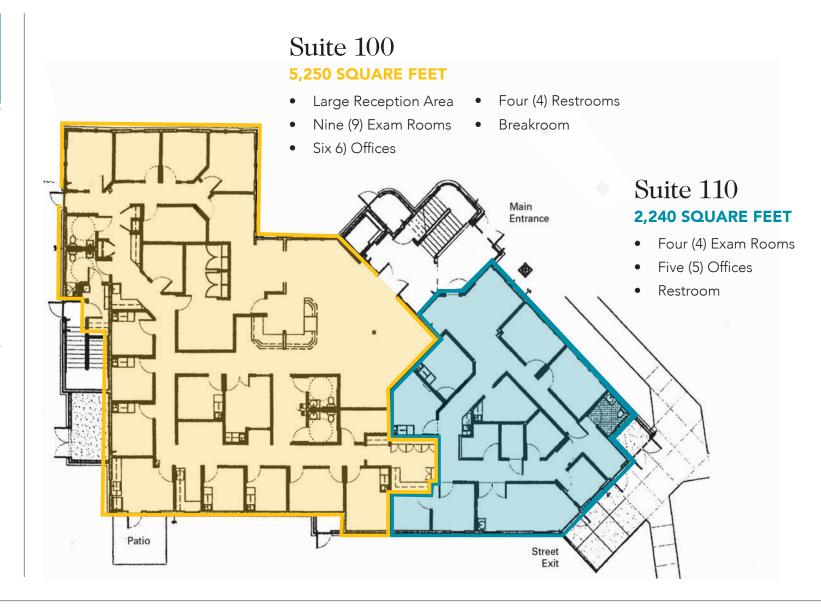

# Floor Plan

### **TWO SUITES AVAILABLE**

- 2,240 square feet and 5,250 square feet on Ground Floor can be combined
- Multiple Exam Rooms
- On-site Parking
- Adjacent to Surgery Center with use by separate agreement
- Fiber data cable available
- \$26.00 per rentable square foot annually, triple net