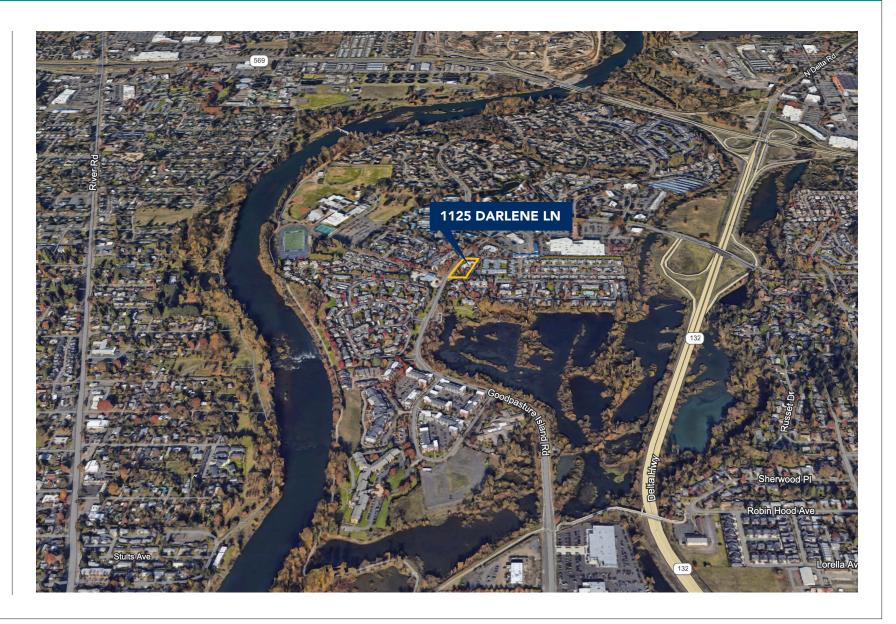

### Description

High-profile medical building located north of Valley River Center and adjacent to highend residential areas. Excellent access from North Delta Highway at Goodpasture Island Road. Adjacent surgery center available for use by separate agreement.

### Location