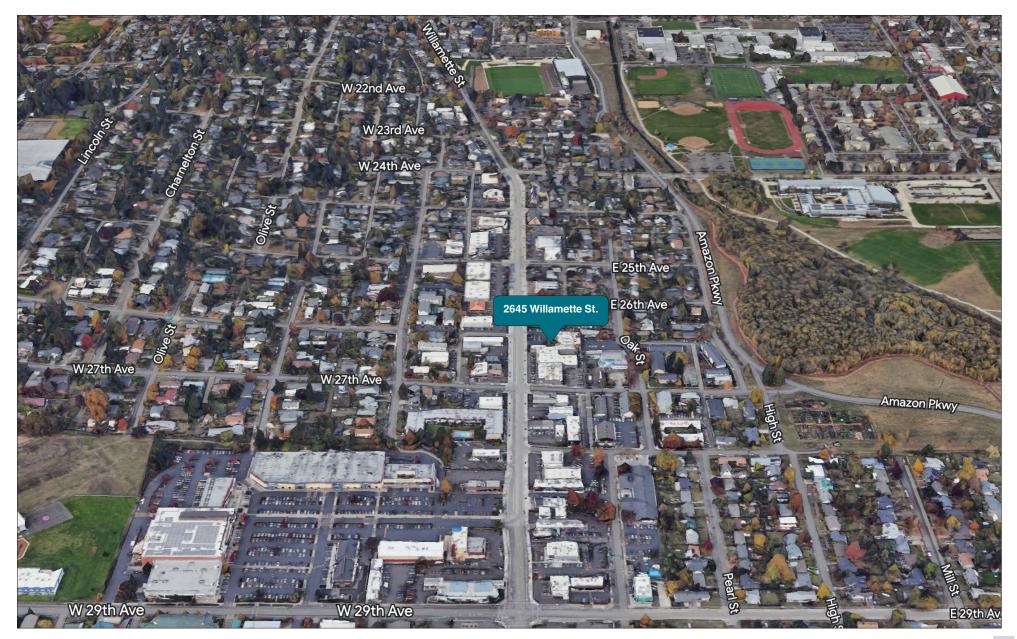

345-4860

eebcre.com

#### FOR SUB-LEASE

2645 Willamette Street Eugene, Oregon 97405



# CONTACT David Holland david@eebcre.com

(541) 345-4860





## South Eugene Office/Retail for Sub-Lease

#### 2645 Willamette Street

- South Eugene/Willamette St. Corridor location
- Approximately 4,924 SF
- 21 on-site parking spaces plus 2 ADA spaces
- Sub-Lease term goes through 8/31/2025
- 7 Private Offices + Large Conference Room + Large Open Space/Work Station Area
- Rear parking lot provides ADA & single-level access into space
- Full Kitchen
- \$5,850 Modified Gross



### Floor Plan





David Holland david@eebcre.com (541) 345-4860

# **Photographs**











David Holland david@eebcre.com (541) 345-4860

# **Photographs**













david@eebcre.com
(541) 345-4860

## **Aerial Map**