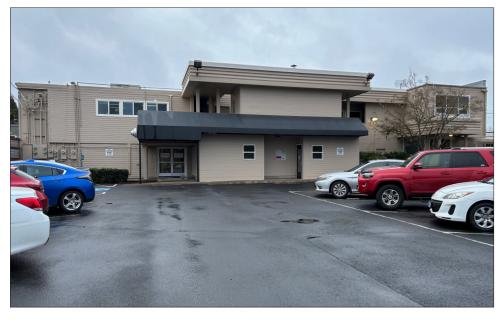

#### 2645 Willamette Street

- South Eugene/Willamette St. Corridor location
- Approximately 4,924 SF
- 21 on-site parking spaces plus 2 ADA spaces
- Sub-Lease term goes through 8/31/2025
- 7 Private Offices + Large Conference Room + Large Open Space/Work Station Area
- Rear parking lot provides ADA & single-level access into space
- Full Kitchen
- \$5,850 Modified Gross

# **Photographs**

David Holland david@eebcre.com (541) 345-4860