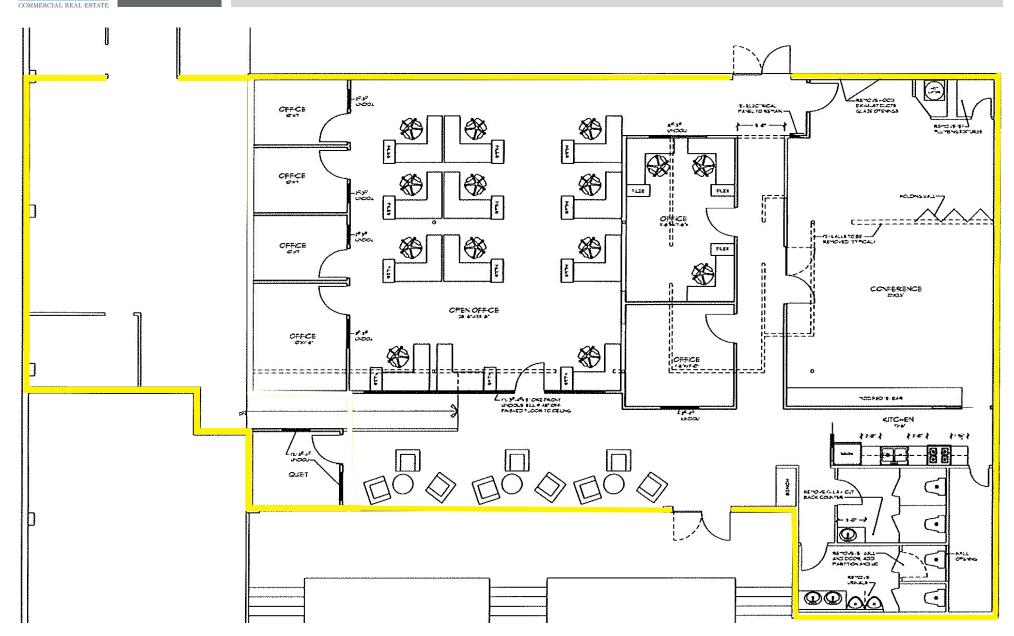

### Floor Plan

David Holland david@eebcre.com (541) 345-4860

#### 2645 Willamette Street

- South Eugene/Willamette St. Corridor location
- Approximately 4,924 SF
- 21 on-site parking spaces plus 2 ADA spaces
- Sub-Lease term goes through 8/31/2025
- 7 Private Offices + Large Conference Room + Large Open Space/Work Station Area
- Rear parking lot provides ADA & single-level access into space
- Full Kitchen
- \$5,850 Modified Gross