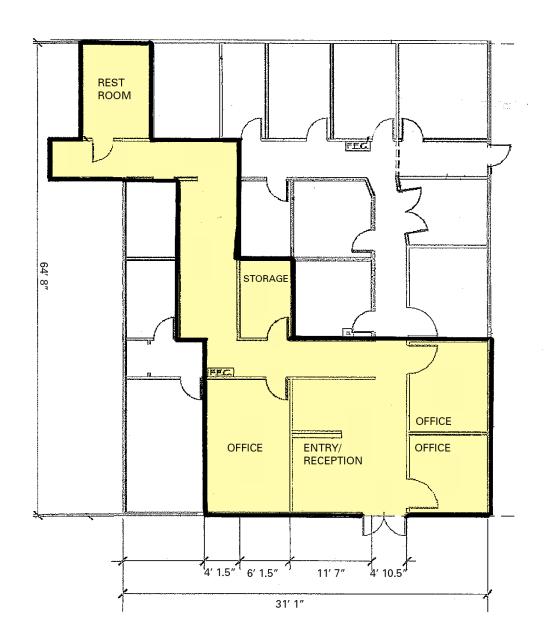

## Gateway Marketplace Office | Retail Space 880 Beltline Road

- Approximately 1,540 square feet
- Space includes nice reception area, 3 offices, work room, storage area and private restroom
- Ground floor, corner unit with large windows
- Good on-site parking
- Convenient location near Gateway & Beltline
- \$1.75 per square foot, triple net (Triple net charges are approximately \$0.44/SF/mo.)

## **Floor Plan**

COMMERCIAL REAL ESTATE