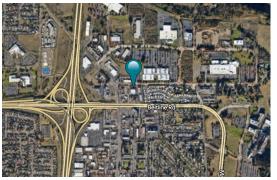

## Gateway Marketplace Office | Retail Space 880 Beltline Road

- Approximately 1,540 square feet
- Space includes nice reception area, 3 offices, work room, storage area and private restroom
- Ground floor, corner unit with large windows
- Good on-site parking
- Convenient location near Gateway & Beltline
- \$1.75 per square foot, triple net (Triple net charges are approximately \$0.44/SF/mo.)