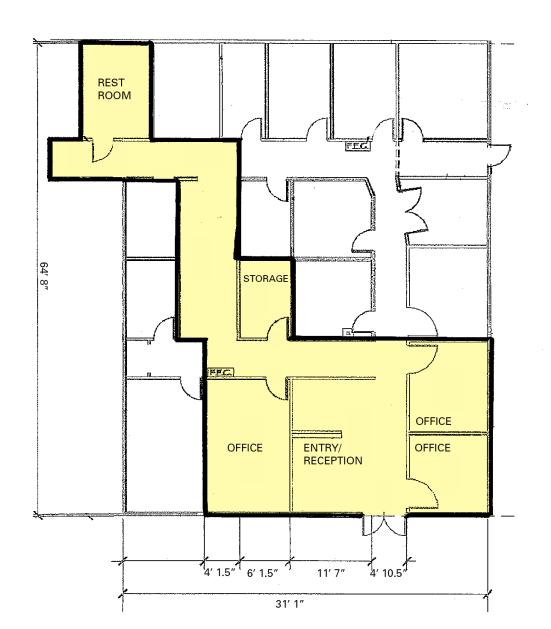

## Gateway Marketplace Office | Retail Space 880 Beltline Road

- Approximately 1,417 square feet
- Space includes nice reception area, 3 offices, work room, storage area and private restroom
- Ground floor, corner unit with large windows
- Good on-site parking
- Convenient location near Gateway & Beltline
- \$1.75 per square foot, triple net (Triple net charges are approximately \$0.44/SF/mo.)

## **Floor Plan**

COMMERCIAL REAL ESTATE