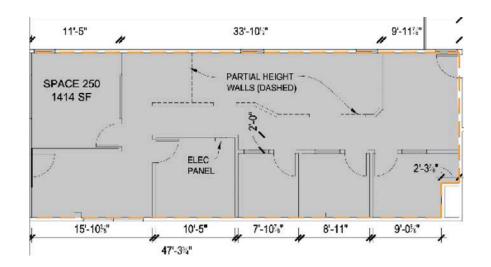

### Space Highlights

- Approximately 1,250 square feet on the second floor of Oakway Center
- Semi-open office space with break room and four (4) private offices
- Second floor space is fully accessible with elevator access
- \$1.45 per square foot, per month, fully serviced