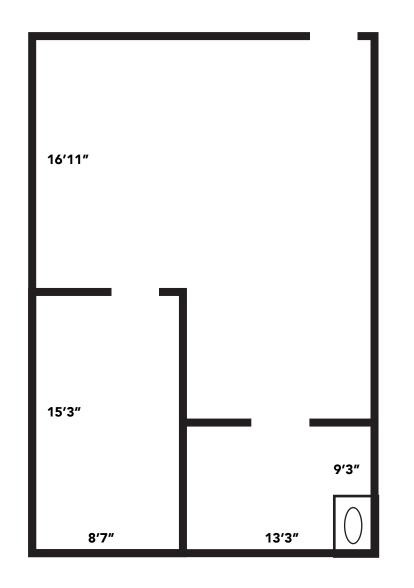

#### (541) 345-4860

101 East Broadway Suite #101 Eugene, OR 97401

Licensed in the State of Oregon.

- Approximately 770 square feet on the second floor of Oakway Center
- Small reception area, three (3) large offices, and a large storage/copy room
- Second floor space is fully accessible with elevator access
- \$1.45 per square foot, per month, fully serviced