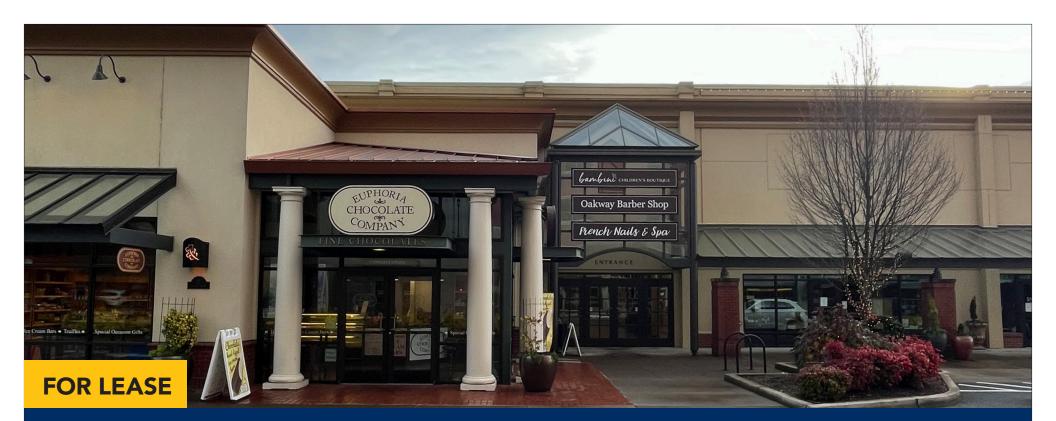

# Oakway Center Retail/Office

Oakway Center Eugene OR 97401

#### **OAKWAY CENTER**

- Available Spaces:
  - Suite 19 (Retail): 534 SF
  - Suite 204: 1,645 SF
  - Suite 210 (Salon): 1,175 SF
  - Suite 250: 1,215 SF
  - Suite 255: 770 SF
  - Suite 260: 842 SF

- Excellent Oakway Center Location
- Good On-Site Parking