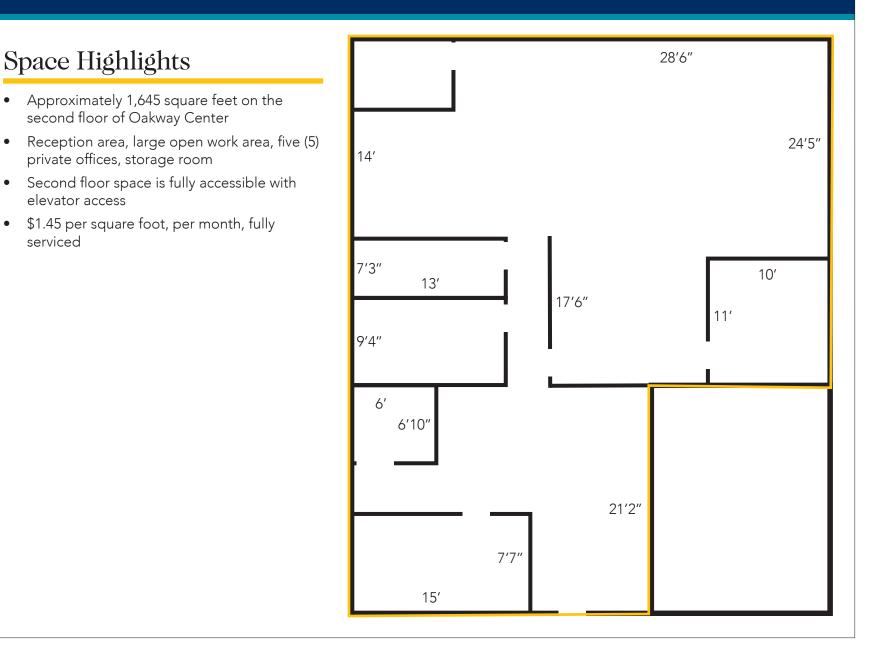

elevator access

serviced

second floor of Oakway Center

private offices, storage room

• \$1.45 per square foot, per month, fully

Oakway Center, Eugene OR 97401

| Evans                 |
|-----------------------|
| Elder                 |
| Brown &               |
| Seubert               |
| COMMERCIAL REAL ESTAT |