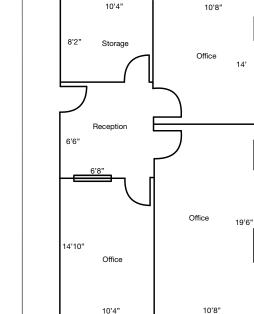

### Space Highlights

- Approximately 1,175 square feet on the second floor of Oakway Center
- Large salon space with reception, lots of existing plumbing, 5 work stations, and abundant storage
- Second floor space is fully accessible with elevator access
- \$1.45 per square foot, per month, fully serviced