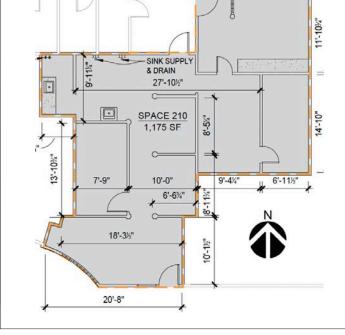

### Space Highlights

- Approximately 1,175 square feet on the second floor of Oakway Center
- Large salon space with reception, lots of existing plumbing, 5 work stations, and abundant storage
- Second floor space is fully accessible with elevator access
- \$1.45 per square foot, per month, fully serviced