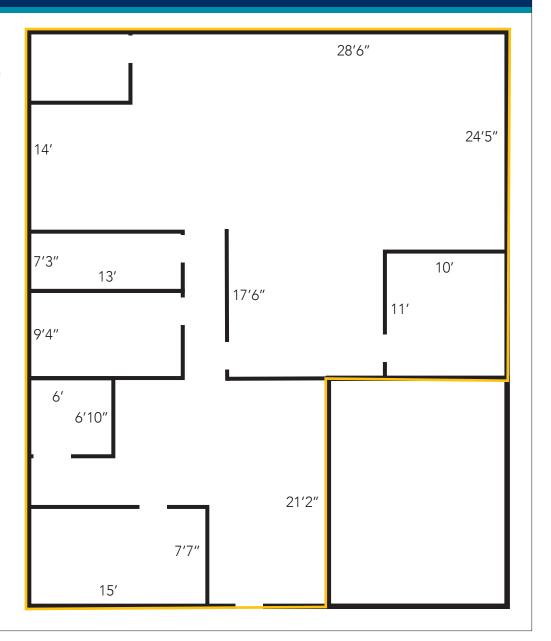

## Suite 204

#### (541) 345-4860

101 East Broadway Suite #101 Eugene, OR 97401

Licensed in the State of Oregon.

- Approximately 1,645 square feet on the second floor of Oakway Center
- Reception area, large open work area, five (5) private offices, storage room
- Second floor space is fully accessible with elevator access
- \$1.45 per square foot, per month, fully serviced