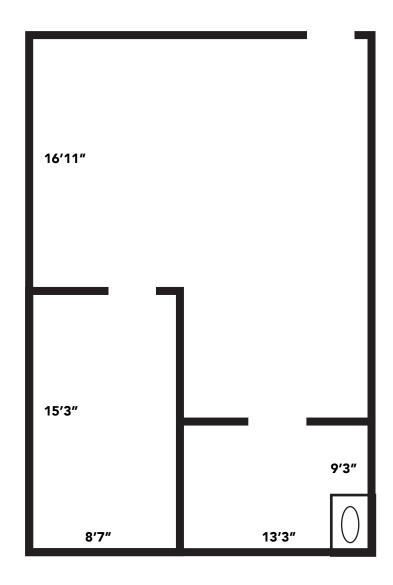

## Suite 255

#### (541) 345-4860

101 East Broadway Suite #101 Eugene, OR 97401

Licensed in the State of Oregon.

- Approximately 770 square feet on the second floor of Oakway Center
- Small reception area, three (3) large offices, and a large storage/copy room
- Second floor space is fully accessible with elevator access
- \$1.45 per square foot, per month, fully serviced