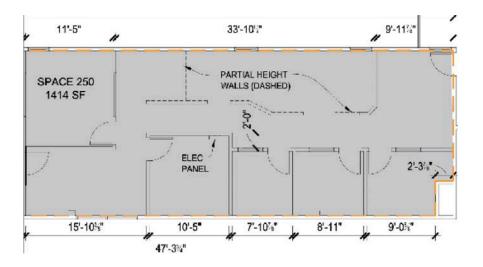

## Suite 250

#### (541) 345-4860

101 East Broadway Suite #101 Eugene, OR 97401

Licensed in the State of Oregon.

- Approximately 1,250 square feet on the second floor of Oakway Center
- Semi-open office space with break room and four (4) private offices
- Second floor space is fully accessible with elevator access
- \$1.45 per square foot, per month, fully serviced