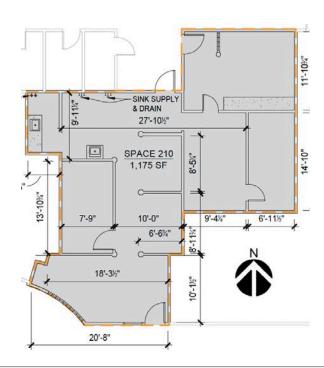

#### (541) 345-4860

101 East Broadway Suite #101 Eugene, OR 97401

Licensed in the State of Oregon.

- Approximately 1,175 square feet on the second floor of Oakway Center
- Large salon space with reception, lots of existing plumbing, 5 work stations, and abundant storage
- Second floor space is fully accessible with elevator access
- \$1.45 per square foot, per month, fully serviced