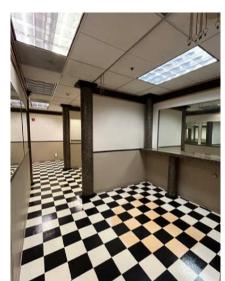

## Suite 250

#### (541) 345-4860

101 East Broadway Suite #101 Eugene, OR 97401

Licensed in the State of Oregon.

- Approximately 1,250 square feet on the second floor of Oakway Center
- Semi-open office space with break room and four (4) private offices
- Second floor space is fully accessible with elevator access
- \$1.45 per square foot, per month, fully serviced