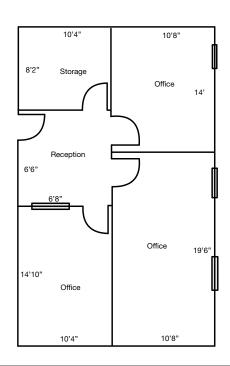

## Suite 204

#### (541) 345-4860

101 East Broadway Suite #101 Eugene, OR 97401

Licensed in the State of Oregon.

- Approximately 1,645 square feet on the second floor of Oakway Center
- Reception area, large open work area, five (5) private offices, storage room
- Second floor space is fully accessible with elevator access
- \$1.45 per square foot, per month, fully serviced