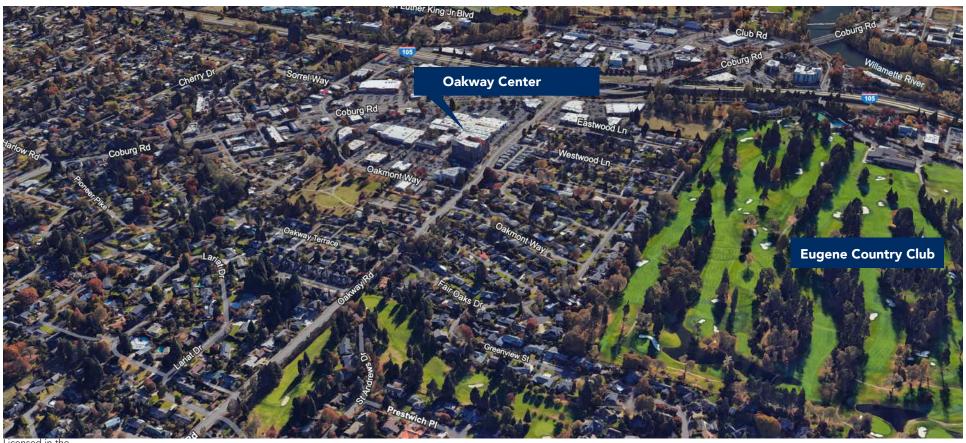

Oregon.

- Approximately 770 square feet on the second floor of Oakway Center
- Small reception area, three (3) large offices, and a large storage/copy room
- Second floor space is fully accessible with elevator access
- \$1.45 per square foot, per month, fully serviced









#### **CONTACT**

#### Stephanie Seubert

stephanie@eebcre.com

#### Alan Evans

alan@eebcre.com

#### Jackson Seubert

jackson@eebcre.com

#### (541) 345-4860

101 East Broadway Suite #101 Eugene, OR 97401

Licensed in the State of Oregon.

- Approximately 872 square feet on the second floor of Oakway Center
- Large open work area, one (1) private office, plumbed kitchenette/break room
- Second floor space is fully accessible with elevator access
- \$1.45 per square foot, per month, fully serviced



## Location



Licensed in the State of Oregon.



#### **CONTACT**

**Stephanie Seubert** stephanie@eebcre.com

(541) 345-4860

Alan Evans

alan@eebcre.com

(541) 345-4860

**Jackson Seubert** 

jackson@eebcre.com

(541) 345-4860