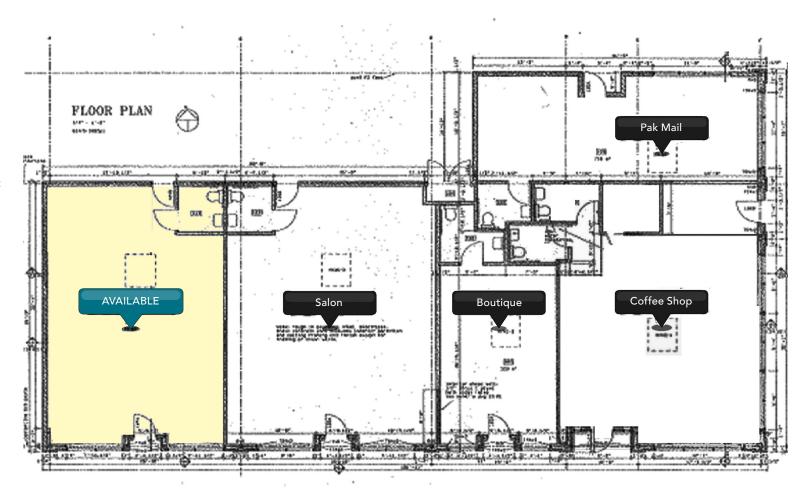

101 E. Broadway Suite 101 Eugene, OR 97401 (541) 345-4860

eebcre.com

#### FOR LEASE

265 East 13th Avenue Eugene, Oregon 97401



#### CONTACT

Jeff Elder jeff@eebcre.com

Ashley Hope Elder ashley@eebcre.com

(541) 345-4860

Licensed in the State of Orego





## 13th Avenue Retail Space at High Street 265 East 13th Street

- 1,009 square feet
- On-site parking
- Restroom
- \$1,650.00 per month + \$745.00 per month triple nets



Jeff Elder jeff@eebcre.com Ashley Hope Elde ashley@eebcre.com

(541) 345-4860

# Floor Plan

### **Triple Nets**

- Building insurance
- Grounds and parking maintenance
- HVAC maintenance
- Garbage
- Management
- Commmon water and electric
- Property taxes



# 13th Ave. Retail Space for Lease

265 East 13th Avenue Eugene OR 97401

For more property and leasing information, please contact:

Jeff Elder jeff@eebcre.com

Ashley Hope Elder ashley@eebcre.com

(541) 345-4860