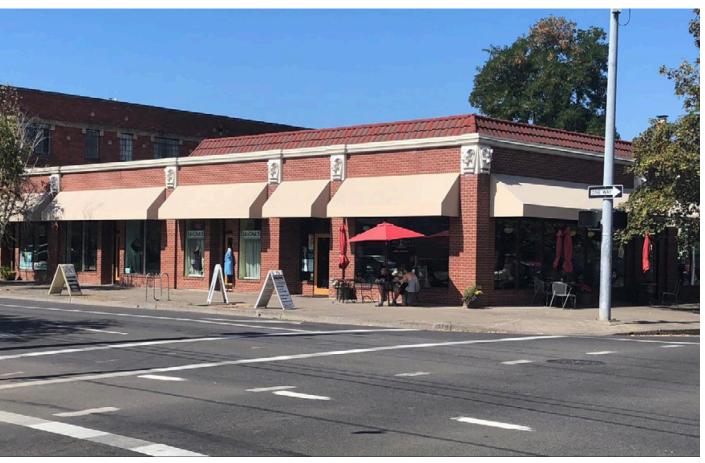

## 13th Avenue Retail Space at High Street 265 East 13th Street

- 1,009 square feet
- On-site parking
- Restroom
- \$1,650.00 per month + \$745.00 per month triple nets

Jeff Elder jeff@eebcre.com Ashley Hope Elde ashley@eebcre.com