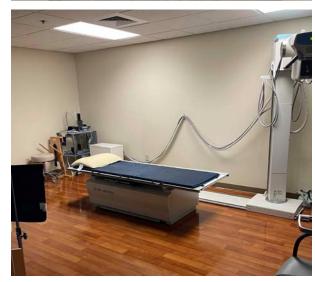

## Interior Photos

Jeff Elder jeff@eebcre.com

Ashley Elder ashley@eebcre.com

(541) 345-48

#### **Medical Clinic**

- 11,014 square feet
- Reception
- Administrative area & offices
- Eighteen (18) exam rooms
- Seven (7) provider offices
- Procedure room
- X-ray area
- Lab/draw area
- Five (5) nurses stations
- Three (3) ADA restrooms (one with shower)
- Staff break room