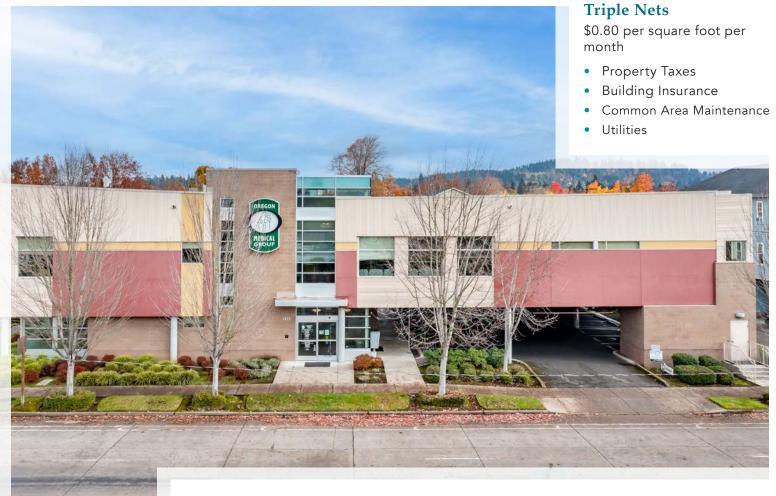

## **Building Overview**

#### **Lease Terms**

\$2.65 per square foot per month, triple net

#### **Parking**

Sixty-six (66) on-site parking spaces, including ADA spaces

**Building Description** 

Architecturally designed medical clinic building. One of the largest medical clinic buildings in south Eugene with 14,627 square feet of clinic and physical therapy space. An abundance of windows and spacious halls make this a very bright attractive interior medical build-out. Located at the corner of 18th Avenue and Pearl Streets, both major arterials.