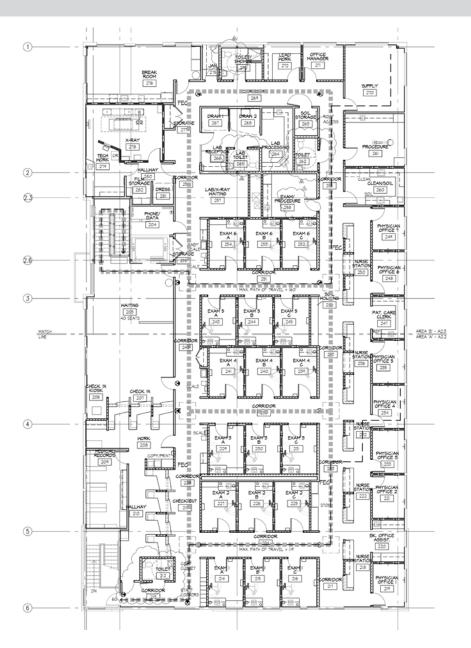

## Floor Plans

2.3 4 COVERED PARKING (5)-

#### **Medical Clinic**

- 11,014 square feet
- Reception
- Administrative area & offices
- Eighteen (18) exam rooms
- Seven (7) provider offices
- Procedure room
- X-ray area
- Lab/draw area
- Five (5) nurses stations
- Three (3) ADA restrooms (one with shower)
- Staff break room