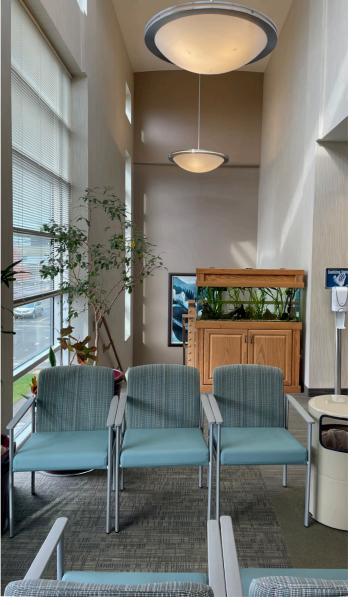

## Interior Photos

Jeff Elder jeff@eebcre.com

Ashley Elder ashley@eebcre.com

(541) 345-48

#### **Parking**

Sixty-six (66) on-site parking spaces, including ADA spaces

**Building Description** 

Architecturally designed medical clinic building. One of the largest medical clinic buildings in south Eugene with 14,627 square feet of clinic and physical therapy space. An abundance of windows and spacious halls make this a very bright attractive interior medical build-out. Located at the corner of 18th Avenue and Pearl Streets, both major arterials.