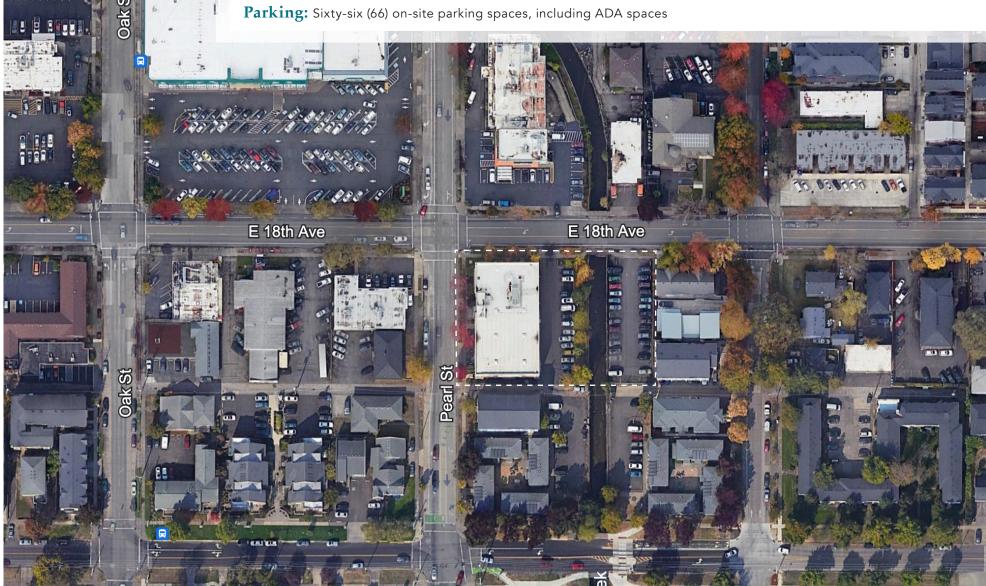

#### **Parking**

Sixty-six (66) on-site parking spaces, including ADA spaces

**Building Description** 

Architecturally designed medical clinic building. One of the largest medical clinic buildings in south Eugene with 14,627 square feet of clinic and physical therapy space. An abundance of windows and spacious halls make this a very bright attractive interior medical build-out. Located at the corner of 18th Avenue and Pearl Streets, both major arterials.