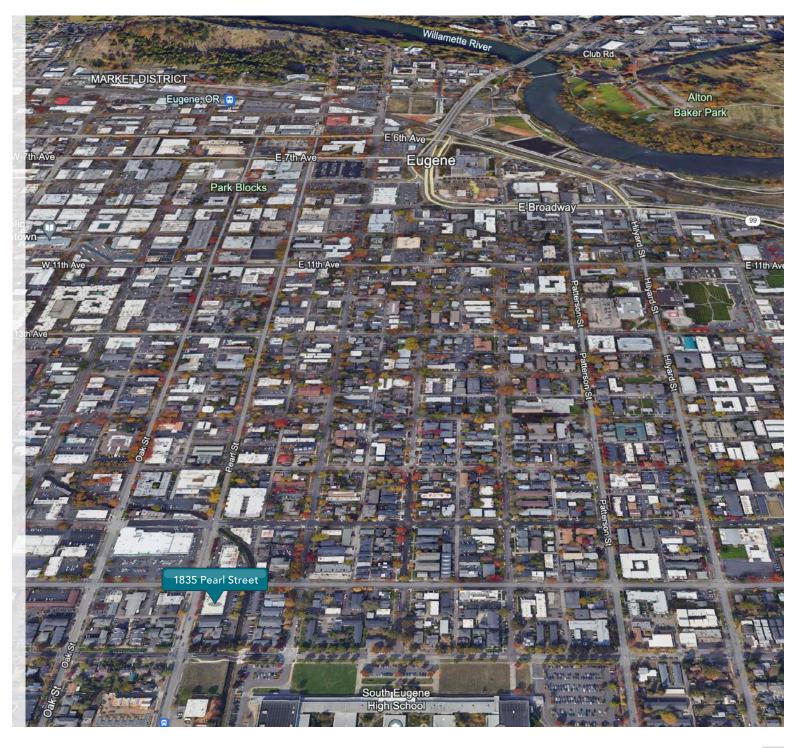

## Aerial

Parcel Size: The total size of the parcels is 35,719 sf

Jeff Elder jeff@eebcre.com Ashley Elder ashley@eebcre.com