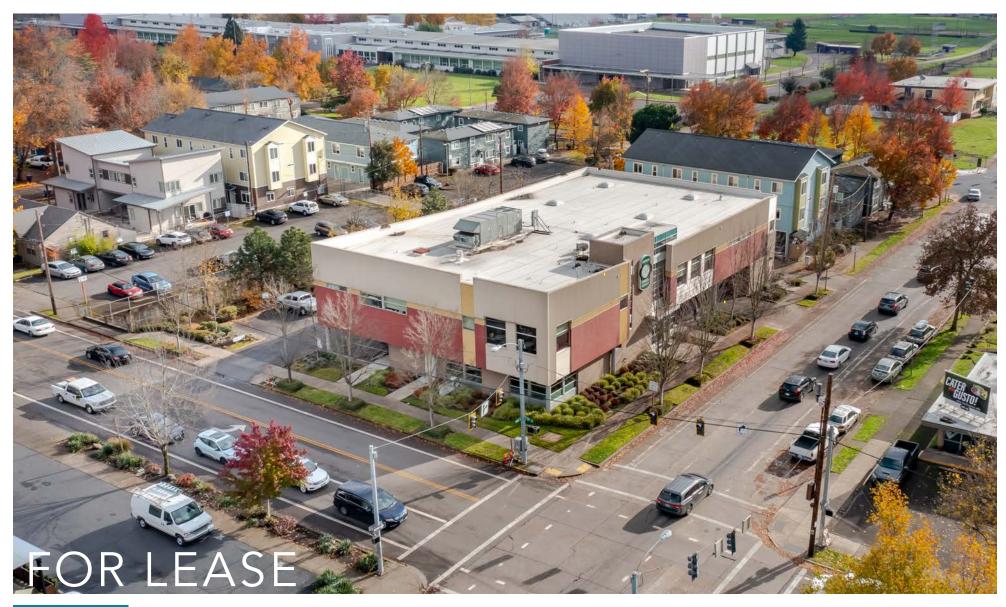

Medical Clinic Building 1835 Pearl Street, Eugene, OR 97401

#### **Parking**

Sixty-six (66) on-site parking spaces, including ADA spaces

**Building Description** 

Architecturally designed medical clinic building. One of the largest medical clinic buildings in south Eugene with 14,627 square feet of clinic and physical therapy space. An abundance of windows and spacious halls make this a very bright attractive interior medical build-out. Located at the corner of 18th Avenue and Pearl Streets, both major arterials.

## Aerial

Parcel Size: The total size of the parcels is 35,719 sf

Jeff Elder jeff@eebcre.com Ashley Elder ashley@eebcre.com