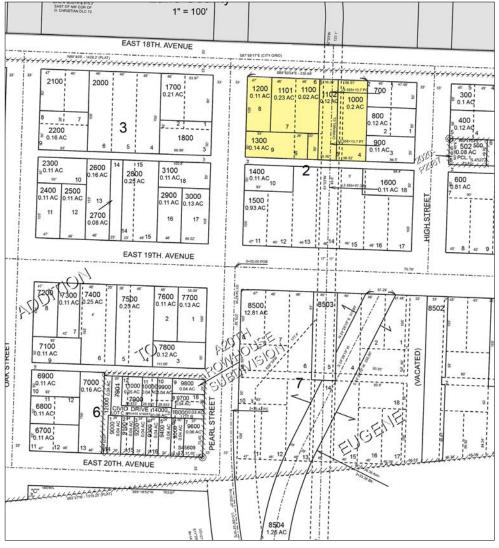

# Lane County Assessors Info

Tax Map & Lots: Map: 18-03-06-11

Six Lots: 01000, 01100, 01101, 01102, 01200, 0130

**2023 | 2024 Real Market Value:** \$5,445,125

**2023 | 2024 Property Taxes:** \$47,176.66

Parcel Size: The total size of the parcels is 35,719 sf