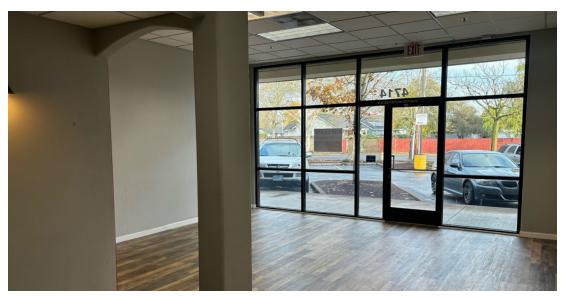

# High-Traffic Retail Space

4714 Royal Avenue Eugene OR 97402

### 1,200 SF OF IN-LINE SPACE | ROYAL WEST SHOPPING CENTER

- Shopping center is anchored by Albertsons and Bi-Mart
- Ample on-site parking with great visibility
- Space includes reception, five offices and one ADA restroom
- \$24.00 \$21.00 per sq. ft. per year NNN
- (NNN's are approximately \$9.22/SF/year)



COMMERCIAL REAL ESTATE

#### **CONTACT**

### **Lilly Storment**

lilly@eebcre.com

### **Alan Evans**

alan@eebcre.com

(541) 345-4860

## Photographs



COMMERCIAL REAL ESTATI

### **CONTACT**

### Lilly Storment

lilly@eebcre.com

### Alan Evans

alan@eebcre.com

### (541) 345-4860

101 East Broadway Suite #101 Eugene, OR 97401









### Site Map



### **CONTACT**

### Lilly Storment

lilly@eebcre.com

### Alan Evans

alan@eebcre.com

### (541) 345-4860

101 East Broadway Suite #101 Eugene, OR 97401



4714 Royal Avenue Eugene OR 97402

### Location



### **CONTACT**

### Lilly Storment

lilly@eebcre.com

### Alan Evans

alan@eebcre.com

### (541) 345-4860

101 East Broadway Suite #101 Eugene, OR 97401