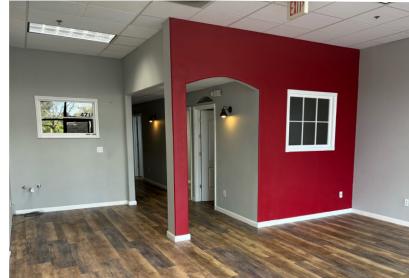

# High-Traffic Retail Space

4714 Royal Avenue Eugene OR 97402

### 1,200 SF OF IN-LINE SPACE | ROYAL WEST SHOPPING CENTER

- Shopping center is anchored by Albertsons and Bi-Mart
- Ample on-site parking with great visibility
- Space includes reception, five offices and one ADA restroom
- \$24.00 \$21.00 per sq. ft. per year NNN
- (NNN's are approximately \$9.22/SF/year)



COMMERCIAL REAL ESTATE

#### **CONTACT**

### **Lilly Storment**

lilly@eebcre.com

### **Alan Evans**

alan@eebcre.com

(541) 345-4860

## Photographs



COMMERCIAL REAL ESTATI

### **CONTACT**

### Lilly Storment

lilly@eebcre.com

### Alan Evans

alan@eebcre.com

### (541) 345-4860

101 East Broadway Suite #101 Eugene, OR 97401









### Site Map



### **CONTACT**

### Lilly Storment

lilly@eebcre.com

### Alan Evans

alan@eebcre.com

### (541) 345-4860

101 East Broadway Suite #101 Eugene, OR 97401



4714 Royal Avenue Eugene OR 97402

### Location



### **CONTACT**

### Lilly Storment

lilly@eebcre.com

### Alan Evans

alan@eebcre.com

### (541) 345-4860

101 East Broadway Suite #101 Eugene, OR 97401