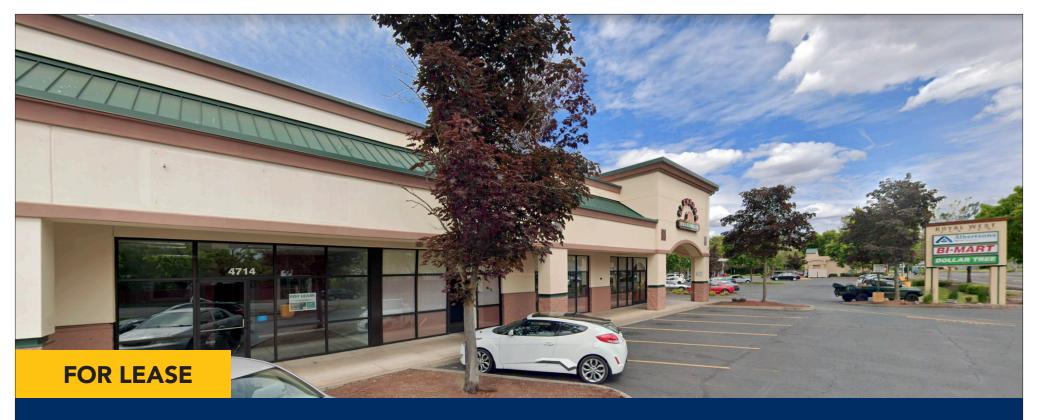

# High-Traffic Retail Space

4714 Royal Avenue Eugene OR 97402

### 1,200 SF OF IN-LINE SPACE | ROYAL WEST SHOPPING CENTER

- Shopping center is anchored by Albertsons and Bi-Mart
- Ample on-site parking with great visibility
- Space includes reception, five offices and one ADA restroom
- \$24.00 \$21.00 per sq. ft. per year NNN
- (NNN's are approximately \$9.22/SF/year)