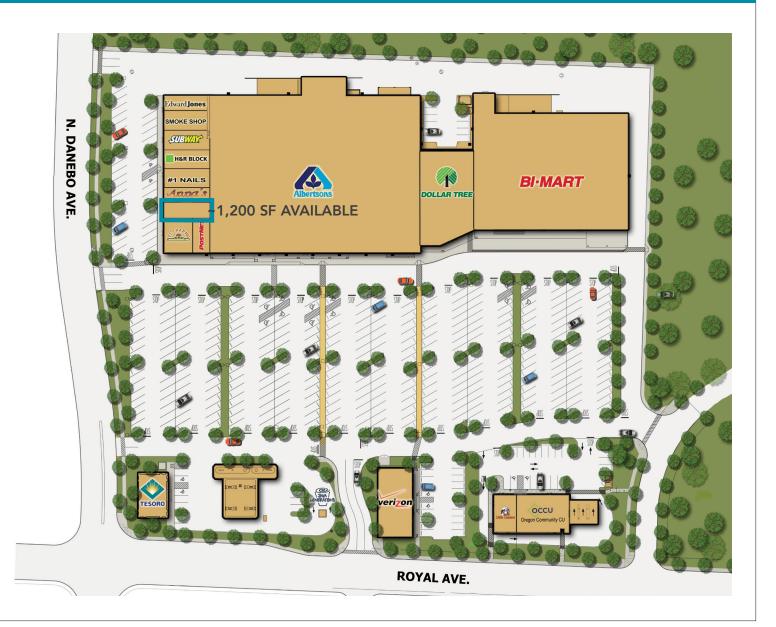

ACE | ROYAL WEST SHOPPING CENTER

- Shopping center is anchored by Albertsons and Bi-Mart
- Ample on-site parking with great visibility
- Space includes reception, five offices and one ADA restroom
- \$24.00 \$21.00 per sq. ft. per year NNN
- (NNN's are approximately \$9.22/SF/year)



COMMERCIAL REAL ESTATE

#### **CONTACT**

### **Lilly Storment**

lilly@eebcre.com

### **Alan Evans**

alan@eebcre.com

(541) 345-4860

## Photographs



COMMERCIAL REAL ESTATI

### **CONTACT**

### Lilly Storment

lilly@eebcre.com

### Alan Evans

alan@eebcre.com

### (541) 345-4860

101 East Broadway Suite #101 Eugene, OR 97401









### Site Map



### **CONTACT**

### Lilly Storment

lilly@eebcre.com

### Alan Evans

alan@eebcre.com

### (541) 345-4860

101 East Broadway Suite #101 Eugene, OR 97401



4714 Royal Avenue Eugene OR 97402

### Location



### **CONTACT**

### Lilly Storment

lilly@eebcre.com

### Alan Evans

alan@eebcre.com

### (541) 345-4860

101 East Broadway Suite #101 Eugene, OR 97401