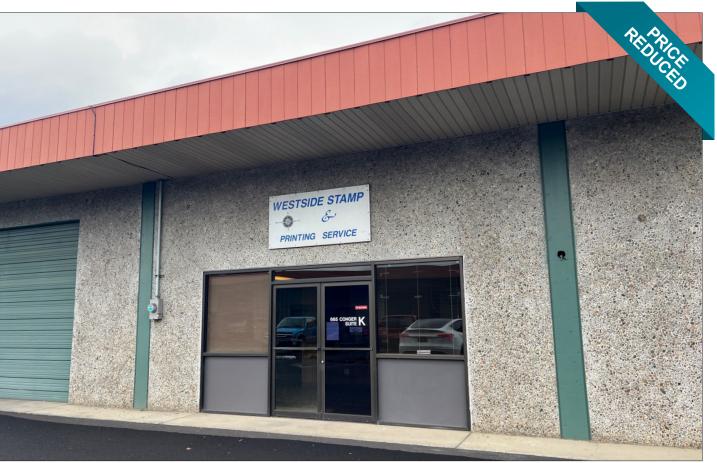

# Unit K | Photos & Floor Plan

### Unit K

- Approximately 2,700 total square feet
- Space includes open area, two private offices, storage area, one private restroom, and rear shop space
- Two roll up doors provide access to a narrow alley on the North side of the building
- Zoned I-3 Heavy Industrial
- 9%¢ 75¢ per square foot, per month, modified gross