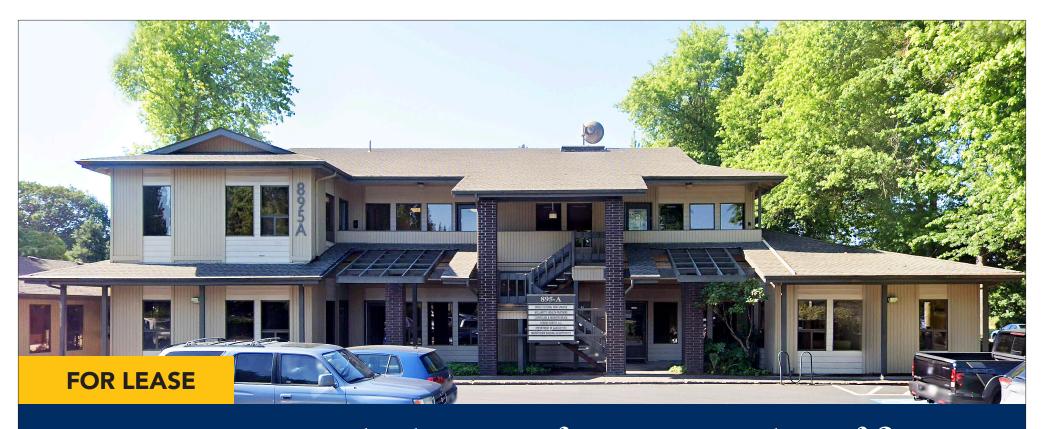

# Country Club Professional Offices

#### 895-A COUNTRY CLUB ROAD | SUITE A-200 | EUGENE OR 97401

- 2,074 rentable square feet
- Desirable Country Club Road location, easy access to I-105 and Delta Highway
- Located on the LTD bus line
- Beautiful campus with mature trees
- Plentiful on-site parking
- \$1.65 per square foot per month, full service including janitorial