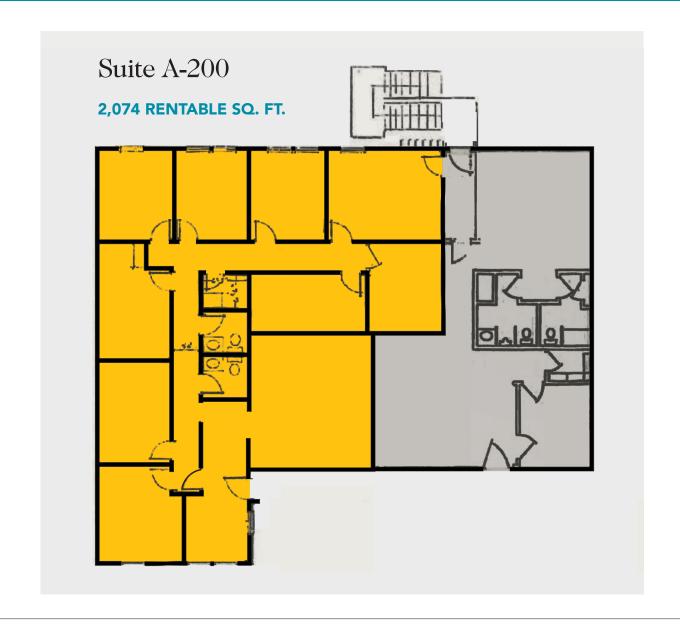

### Suite A-200 Floor Plan

#### 895-A COUNTRY CLUB ROAD | SUITE A-200 | EUGENE OR 97401

- 2,074 rentable square feet
- Desirable Country Club Road location, easy access to I-105 and Delta Highway
- Located on the LTD bus line
- Beautiful campus with mature trees
- Plentiful on-site parking
- \$1.65 per square foot per month, full service including janitorial