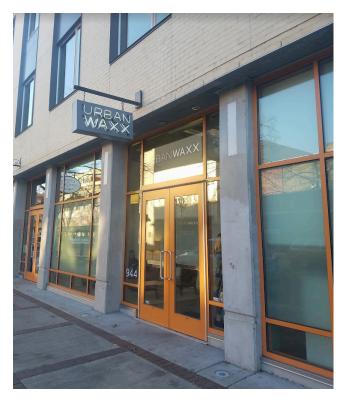

# The Woolworth Building Ground Floor Retail Space

Ground Proof Retail Space

- 1,212 square feet
- Storefront on Willamette Street
- Fiber Optic Cable
- Lease includes employee membership to Downtown Athletic Club
- \$1.90 per square foot, triple net