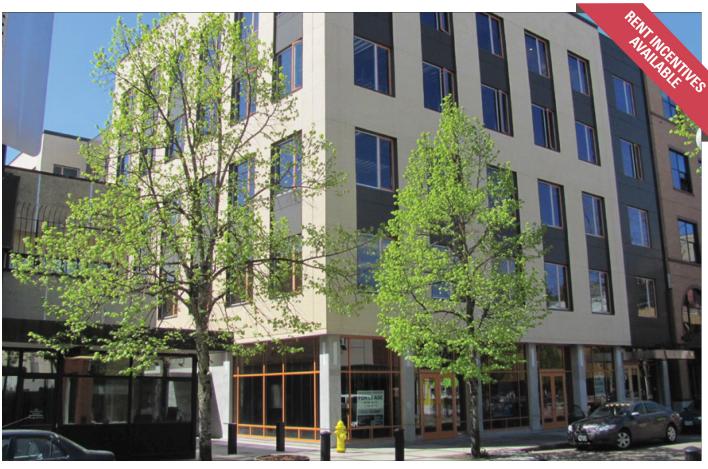

# The Woolworth Building Ground Floor Retail Space

Ground Proof Retail Space

- 1,212 square feet
- Storefront on Willamette Street
- Fiber Optic Cable
- Lease includes employee membership to Downtown Athletic Club
- \$1.90 per square foot, triple net

## The Woolworth Building