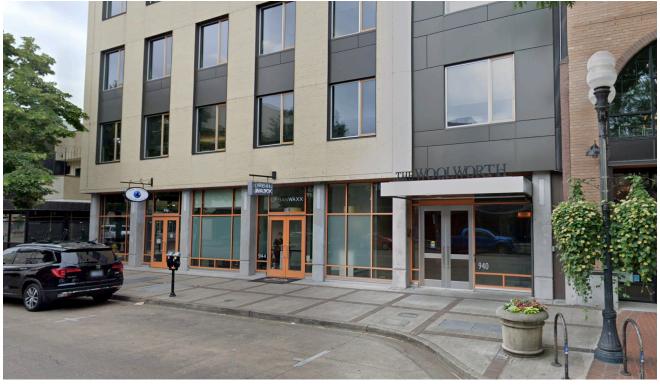

# The Woolworth Building Ground Floor Retail Space

Ground Proof Retail Space

- 1,212 square feet
- Storefront on Willamette Street
- Fiber Optic Cable
- Lease includes employee membership to Downtown Athletic Club
- \$1.90 per square foot, triple net

## The Woolworth Building