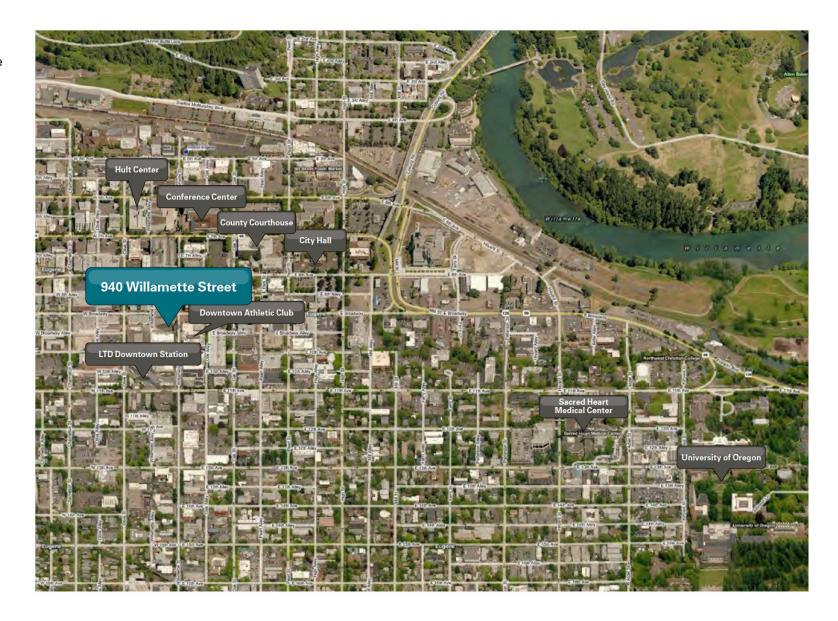

#### **Location Details**

- Conveniently located in the central business district
- Has close proximity to city and county facilities, restaurants, and retail
- Within one block from efficient public transit
- Across the street from the Downtown Athletic Club