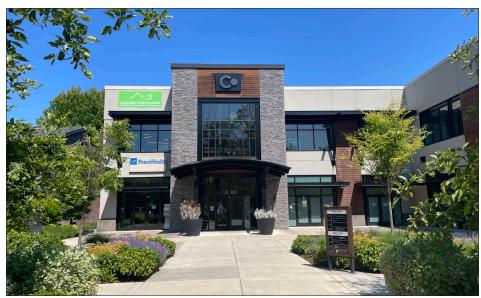

# **Property Description**

### 1400 Valley River Drive:

1400 Valley River Drive is a high-quality building with exceptional finishes, great visibility, and convenient access. With a total of 25,444 square feet, this impressive property is situated next to Valley River Center. This prime location, off of Delta Highway, is located approximately one mile west of Interstate 5.

#### **Tenants:**

1400 Valley River Drive tenants include: MB2 Dental, Mariner Wealth Advisors, Oregon ENT, Cascadia Foot & Ankle Podiatric, PeaceHealth Urgent Care, and Mezcaluna Restaurant.