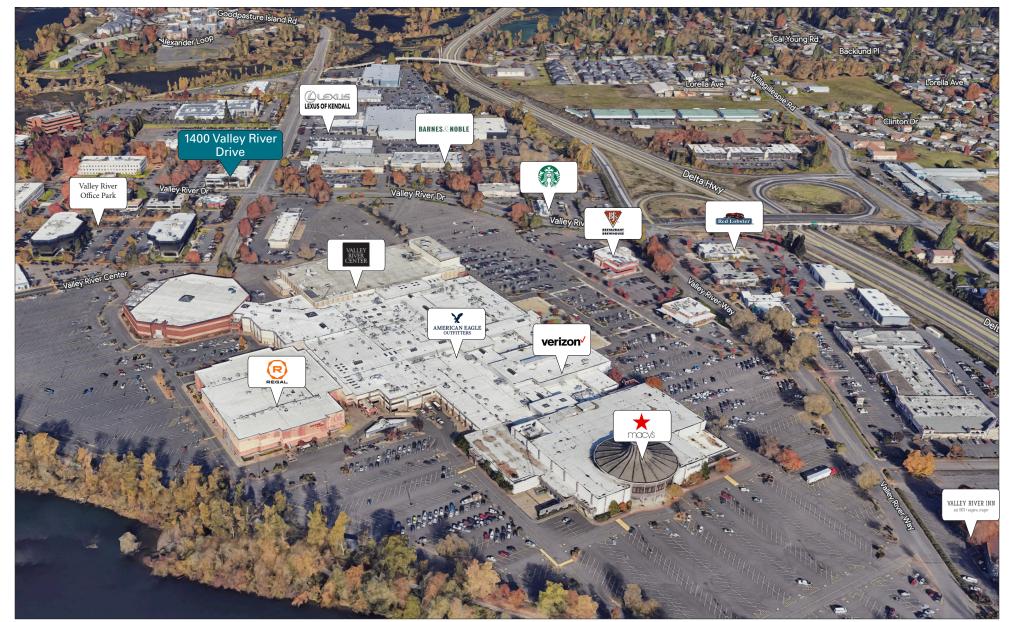

### 1400 Valley River Drive:

1400 Valley River Drive is a high-quality building with exceptional finishes, great visibility, and convenient access. With a total of 25,444 square feet, this impressive property is situated next to Valley River Center. This prime location, off of Delta Highway, is located approximately one mile west of Interstate 5.

# **Aerial View**