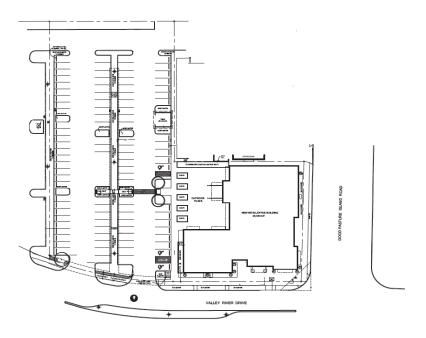

101 E. Broadway Suite 101 Eugene, OR 97401 (541) 345-4860

eebcre.com

### **FOR LEASE**

1400 Valley River Drive, Suite 220 Eugene, Oregon 97401



#### CONTACT

Jeff Elder jeff@eebcre.com Alan Evans alan @eebcre.com

(541) 345-4860



# **Medical Suite**

### Available December 1, 2024

- 1,290 square feet
- Adjacent to Valley River Center
- High quality finishes throughout the building
- On-site parking
- \$33.00 per square foot, triple net



Jeff Elder jeff@eebcre.com Alan Evans alan@eebcre.com

(541) 345-4860

# **Suite Description**



#### **Leased Premises:**

- Reception
- Two (2) Exam rooms
- Procedure room
- Staff room
- Restroom







Jeff Elder jeff@eebcre.com Alan Evans alan@eebcre.com

(541) 345-4860

# Floor Plan





Jeff Elder jeff@eebcre.com Alan Evans

(541) 345-4860

# **Property Description**





### 1400 Valley River Drive:

1400 Valley River Drive is a high-quality building with exceptional finishes, great visibility, and convenient access. With a total of 25,444 square feet, this impressive property is situated next to Valley River Center. This prime location, off of Delta Highway, is located approximately one mile west of Interstate 5.

#### **Tenants:**

1400 Valley River Drive tenants include: MB2 Dental, Mariner Wealth Advisors, Oregon ENT, Cascadia Foot & Ankle Podiatric, PeaceHealth Urgent Care, and Mezcaluna Restaurant.

### **Triple Nets:**

Current annual triple net reimbursement is \$10.65 pe