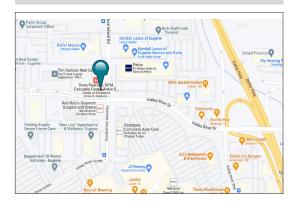

### **FOR LEASE**

1400 Valley River Drive, Suite 220 Eugene, Oregon 97401

### 1400 Valley River Drive:

1400 Valley River Drive is a high-quality building with exceptional finishes, great visibility, and convenient access. With a total of 25,444 square feet, this impressive property is situated next to Valley River Center. This prime location, off of Delta Highway, is located approximately one mile west of Interstate 5.