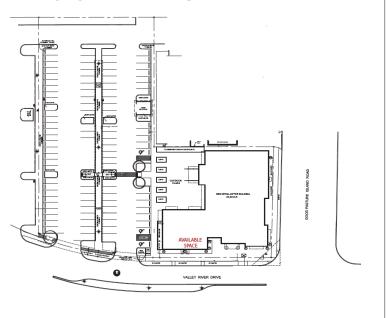

ensed in the State of Oregon.

The information in this package was gathered from sources deemed reliable, however Evans Elder Brown & Seubert makes no representation or warranty of the accuracy of the information. Any buyer or tenant considering a purchase or lease of this property should confirm any and all information relied upon in making the decision to purchase or lease prior to finalizing the transaction and bears the risk of all inaccuracies.

## Suite 220 Description



### **CONTACT**

### Jeff Elder

jeff@eebcre.com

### Alan Evans

alan@eebcre.com

### (541) 345-4860

101 East Broadway Suite #101 Eugene, OR 97401

Licensed in the State of Oregon.





### **LEASED PREMISES:**

- Reception
- Two (2) Exam rooms
- Procedure room
- Staff room
- Restroom

#### **ADJACENT PARKING:**



### Floor Plan | Suite 220



### Property Description



#### CONTACT

### Jeff Elder

jeff@eebcre.com

### Alan Evans

alan@eebcre.com

#### (541) 345-4860

101 East Broadway Suite #101 Eugene, OR 97401

Licensed in the State of Oregon.





### 1400 Valley River Drive

1400 Valley River Drive is a high-quality building with exceptional finishes, great visibility, and convenient access. With a total of 25,444 square feet, this impressive property is situated next to Valley River Center. This prime location, off of Delta Highway, is located approximately one mile west of Interstate 5.

#### **TENANTS:**

1400 Valley River Drive tenants include: MB2 Dental, Mariner Wealth Advisors, Oregon ENT, Cascadia Foot & Ankle Podiatric, PeaceHealth Urgent Care, and Mezcaluna Restaurant.

### **TRIP