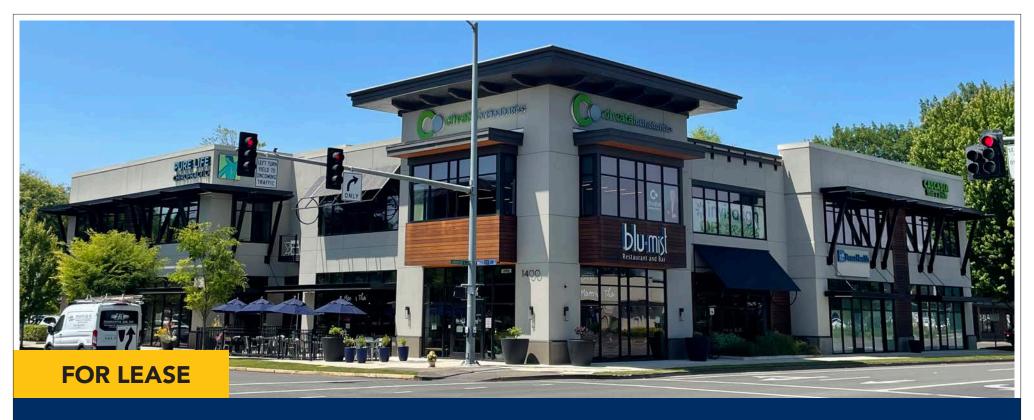

# Medical Suite

1400 Valley River Dr. Eugene, OR 97401

### 1400 Valley River Drive

1400 Valley River Drive is a high-quality building with exceptional finishes, great visibility, and convenient access. With a total of 25,444 square feet, this impressive property is situated next to Valley River Center. This prime location, off of Delta Highway, is located approximately one mile west of Interstate 5.

#### **TENANTS:**

1400 Valley River Drive tenants include: MB2 Dental, Mariner Wealth Advisors, Oregon ENT, Cascadia Foot & Ankle Podiatric, PeaceHealth Urgent Care, and Mezcaluna Restaurant.