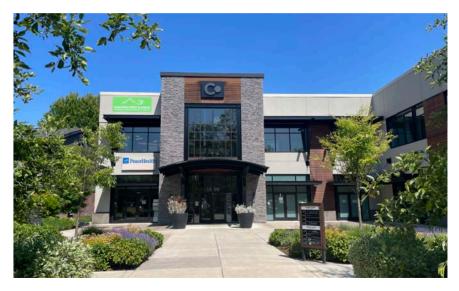

### 1400 Valley River Drive

1400 Valley River Drive is a high-quality building with exceptional finishes, great visibility, and convenient access. With a total of 25,444 square feet, this impressive property is situated next to Valley River Center. This prime location, off of Delta Highway, is located approximately one mile west of Interstate 5.

#### **TENANTS:**

1400 Valley River Drive tenants include: MB2 Dental, Mariner Wealth Advisors, Oregon ENT, Cascadia Foot & Ankle Podiatric, PeaceHealth Urgent Care, and Mezcaluna Restaurant.