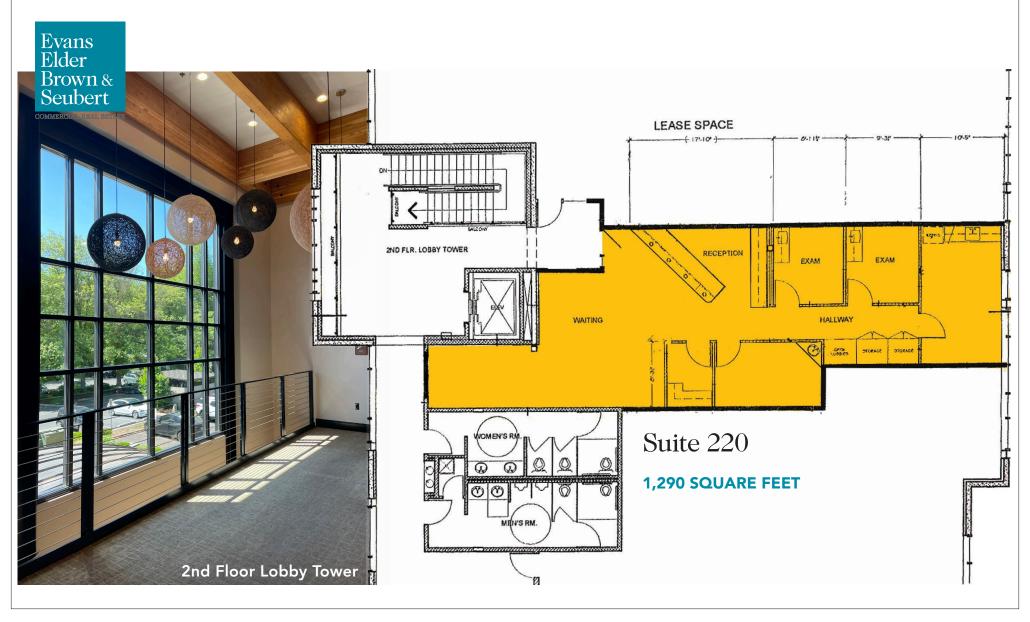

### Floor Plan | Suite 220

### **SUITE 220:**

- 1,290 square feet
- Adjacent to Valley River Center
- High quality finishes throughout the building
- On-site parking
- \$33.00 per square foot, triple net

COMMERCIAL REAL ESTATE

### **LEASED PREMISES:**

- Reception
- Two (2) Exam rooms
- Procedure room
- Staff room
- Restroom