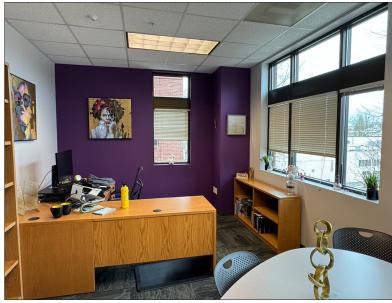

le totaling 6,675 rentable square feet broken down as follows:
- Suite 380 Approximately 3,185 rentable square feet.
- Suite 300 Approximately 3,490 rentable square feet.
- Space could be combined with adjacent unit adding approximately 2,333 additional square feet if needed
- Master lease runs through November 30th, 2026
- Conveniently located between Downtown Eugene and the University of Oregon
- \$2.13 per square foot per month, full service, less janitorial



Stephanie Seubert stephanie@eebcre.com

(541) 345-4860

# Location





## Location

Conveniently located between Downtown Eugene and the University of Oregon near Whole Foods and other Downtown amenities and includes on-site parking at market rates.



Stephanie Seubert stephanie@eebcre.com

541) 345-4860

# **Interior**













Stephanie Seubert stephanie@eebcre.com

(541) 345-4860

## Floor Plan

#### Suite 380

Approximately 3,185 rentable sf

#### Consists of:

- Four (4) offices
- Kitchenette area
- Large conference room or work space

### Suite 300

Approximately 3,490 rentable sf

#### Consists of:

- Eight (8) private offices
- Large executive conference room
- Open work area
- Reception area
- Copy Room

## **Adjacent Suite**

Approximately 2,333 rentable sf



# Class A Office Space for Sublease

360 E 10th Avenue Eugene OR 97402

For more property information, please contact:

Stephanie Seubert stephanie@eebcre.com

(541) 345-4860