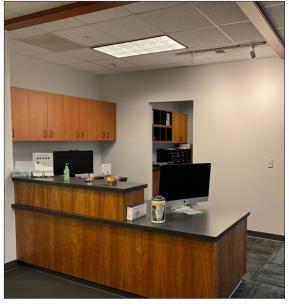

vailable totaling 6,675 rentable square feet broken down as follows:
- Suite 380 Approximately 3,185 rentable square feet.
- Suite 300 Approximately 3,490 rentable square feet.
- Space could be combined with adjacent unit adding approximately 2,333 additional square feet if needed
- Master lease runs through November 30th, 2026
- Conveniently located between Downtown Eugene and the University of Oregon
- \$2.13 per square foot per month, full service, less janitorial



Stephanie Seubert stephanie@eebcre.com

(541) 345-4860

# Location





## Location

Conveniently located between Downtown Eugene and the University of Oregon near Whole Foods and other Downtown amenities and includes on-site parking at market rates.



Stephanie Seubert stephanie@eebcre.com

541) 345-4860

# **Interior**













Stephanie Seubert stephanie@eebcre.com

(541) 345-4860

## Floor Plan

#### Suite 380

Approximately 3,185 rentable sf

#### Consists of:

- Four (4) offices
- Kitchenette area
- Large conference room or work space

### Suite 300

Approximately 3,490 rentable sf

#### Consists of:

- Eight (8) private offices
- Large executive conference room
- Open work area
- Reception area
- Copy Room

## **Adjacent Suite**

Approximately 2,333 rentable sf



# Class A Office Space for Sublease

360 E 10th Avenue Eugene OR 97402

For more property information, please contact:

Stephanie Seubert stephanie@eebcre.com

(541) 345-4860