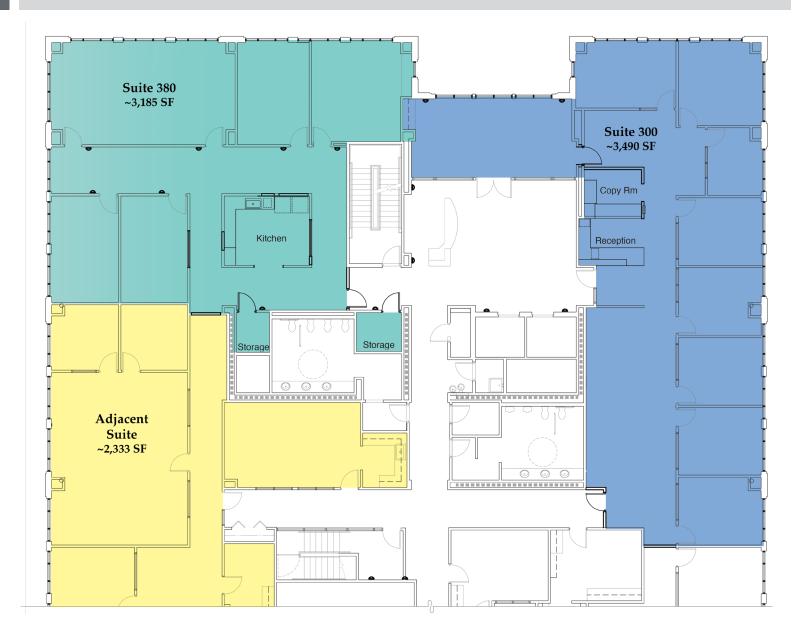

## Floor Plan

#### Suite 380

Approximately 3,185 rentable sf

#### Consists of:

- Four (4) offices
- Kitchenette area
- Large conference room or work space

### Suite 300

Approximately 3,490 rentable sf

#### Consists of:

- Eight (8) private offices
- Large executive conference room
- Open work area
- Reception area
- Copy Room

## **Adjacent Suite**

Approximately 2,333 rentable sf