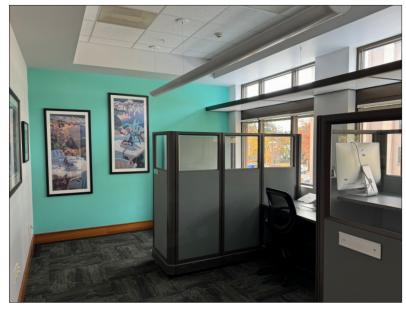

able totaling 6,675 rentable square feet broken down as follows:
- Suite 380 Approximately 3,185 rentable square feet.
- Suite 300 Approximately 3,490 rentable square feet.
- Space could be combined with adjacent unit adding approximately 2,333 additional square feet if needed
- Master lease runs through November 30th, 2026
- Conveniently located between Downtown Eugene and the University of Oregon
- \$2.13 per square foot per month, full service, less janitorial



Stephanie Seubert stephanie@eebcre.com

(541) 345-4860

# Location





## Location

Conveniently located between Downtown Eugene and the University of Oregon near Whole Foods and other Downtown amenities and includes on-site parking at market rates.



Stephanie Seubert stephanie@eebcre.com

541) 345-4860

# **Interior**













Stephanie Seubert stephanie@eebcre.com

(541) 345-4860

## Floor Plan

#### Suite 380

Approximately 3,185 rentable sf

#### Consists of:

- Four (4) offices
- Kitchenette area
- Large conference room or work space

### Suite 300

Approximately 3,490 rentable sf

#### Consists of:

- Eight (8) private offices
- Large executive conference room
- Open work area
- Reception area
- Copy Room

## **Adjacent Suite**

Approximately 2,333 rentable sf



# Class A Office Space for Sublease

360 E 10th Avenue Eugene OR 97402

For more property information, please contact:

Stephanie Seubert stephanie@eebcre.com

(541) 345-4860