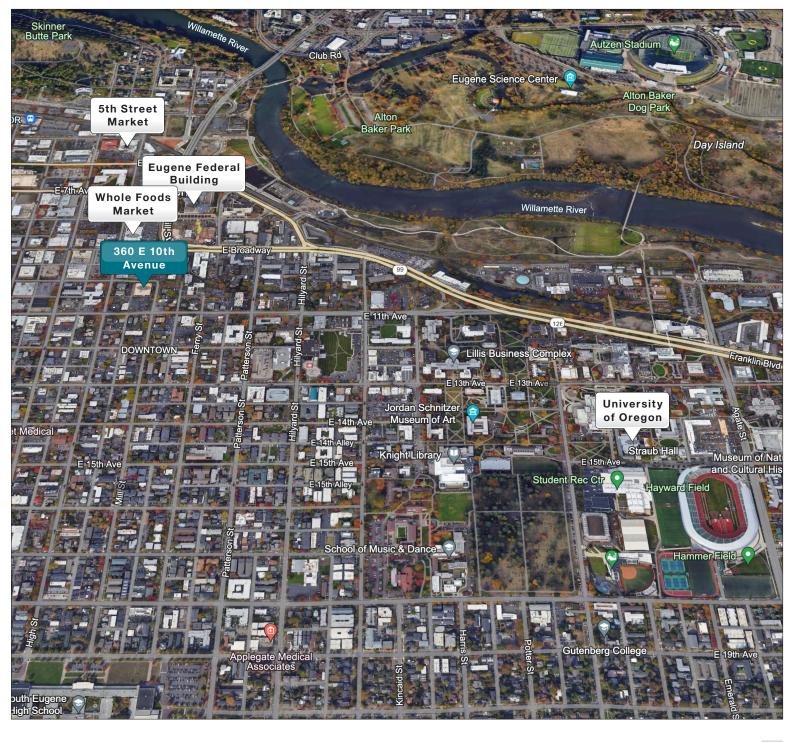

# Location

## Location

Conveniently located between Downtown Eugene and the University of Oregon near Whole Foods and other Downtown amenities and includes on-site parking at market rates.

Stephanie Seubert stephanie@eebcre.com