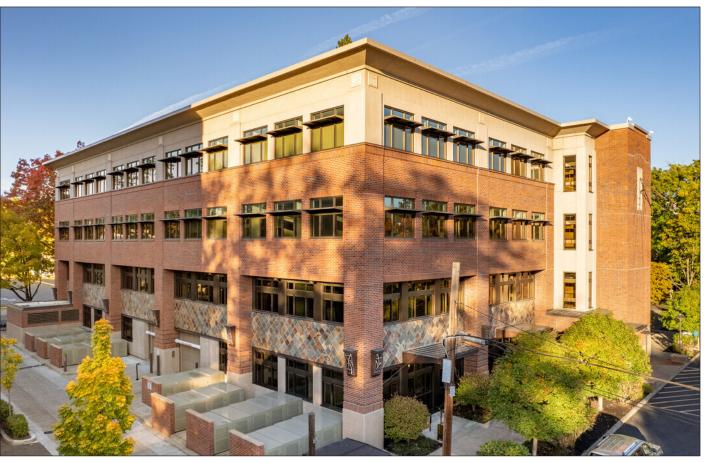

# **High Quality Class A Office Space**

360 East 10th Avenue | Suites 300 & 380

- Two Suites available totaling 6,675 rentable square feet broken down as follows:
- Suite 380 Approximately 3,185 rentable square feet.
- Suite 300 Approximately 3,490 rentable square feet.
- Space could be combined with adjacent unit adding approximately 2,333 additional square feet if needed
- Master lease runs through November 30th, 2026
- Conveniently located between Downtown Eugene and the University of Oregon
- \$2.13 per square foot per month, full service, less janitorial