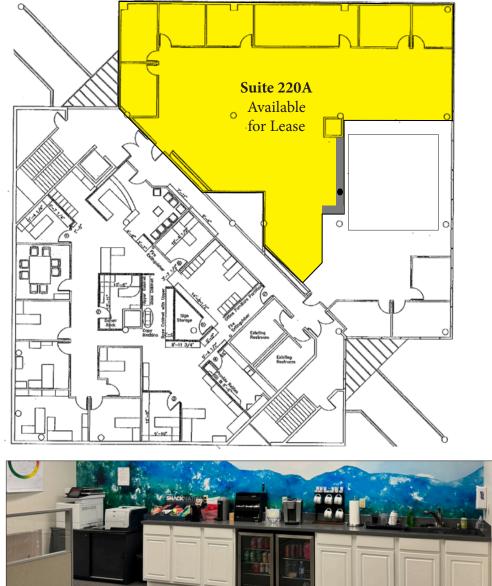

# **Floor Plan**

The information in this package was gathered from sources deemed reliable, however Evans Elder Brown & Seubert makes no representation or warranty of the accuracy of the information. Any buyer or tenant considering a purchase or lease of this property should confirm any and all information relied upon in making the decision to purchase or lease prior to finalizing the transaction and bears the risk of all inaccuracies.

## **Quality Office Space**

- Approximately 4,286 rentable square feet available on the 2nd floor
- Quality office space includes 6 offices, conference room, open work space and large counter with sink
- On-site parking (13 dedicated spaces)
- Conveniently located on EMX line between downtown and the University of Oregon
- \$1.95 per square foot, fully serviced, *less janitorial*