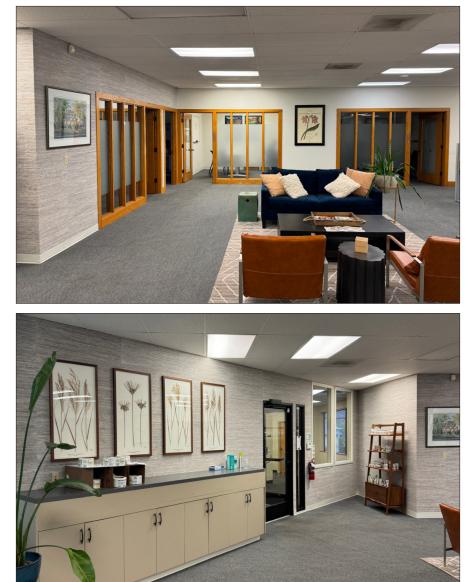

## **Quality Office Space**

- Approximately 4,286 rentable square feet available on the 2nd floor
- Quality office space includes 6 offices, conference room, open work space and large counter with sink
- On-site parking (13 dedicated spaces)
- Conveniently located on EMX line between downtown and the University of Oregon
- \$1.95 per square foot, fully serviced, *less janitorial*