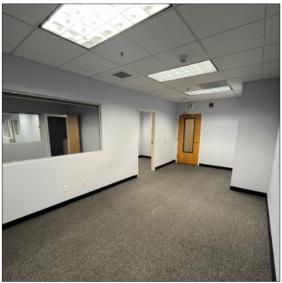

## **Interior Office Space at Oakway Center** 250 Oakway Center

- 250 Oakway Center
- Approximately 1,215 square feet on the second floor of Oakway Center
- Semi-open office space with break room and four (4) private offices lining the perimeter of the space
- · Second floor space is fully accessible with elevator access
- \$1.45 per square foot, per month, fully serviced

# Floorplan & Photos

Stephanie Seubert stephanie@eebcre.com Alan Evans alan@eebcre.com

(541) 345-4860