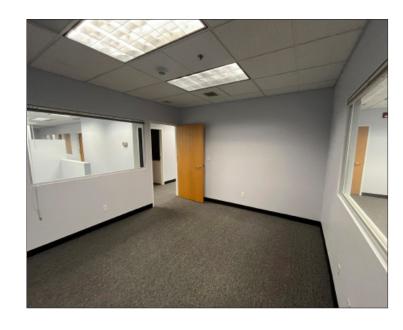

## **Interior Office Space at Oakway Center** 250 Oakway Center

- 250 Oakway Center
- Approximately 1,215 square feet on the second floor of Oakway Center
- Semi-open office space with break room and four (4) private offices lining the perimeter of the space
- · Second floor space is fully accessible with elevator access
- \$1.45 per square foot, per month, fully serviced

# Floorplan & Photos

Stephanie Seubert stephanie@eebcre.com Alan Evans alan@eebcre.com

(541) 345-4860