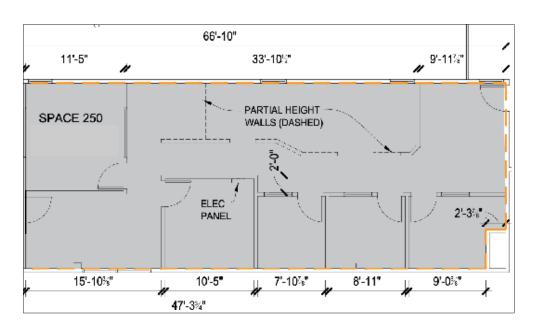

## **Interior Office Space at Oakway Center** 250 Oakway Center

- 250 Oakway Center
- Approximately 1,215 square feet on the second floor of Oakway Center
- Semi-open office space with break room and four (4) private offices lining the perimeter of the space
- · Second floor space is fully accessible with elevator access
- \$1.45 per square foot, per month, fully serviced

# Floorplan & Photos

Stephanie Seubert stephanie@eebcre.com Alan Evans alan@eebcre.com

(541) 345-4860