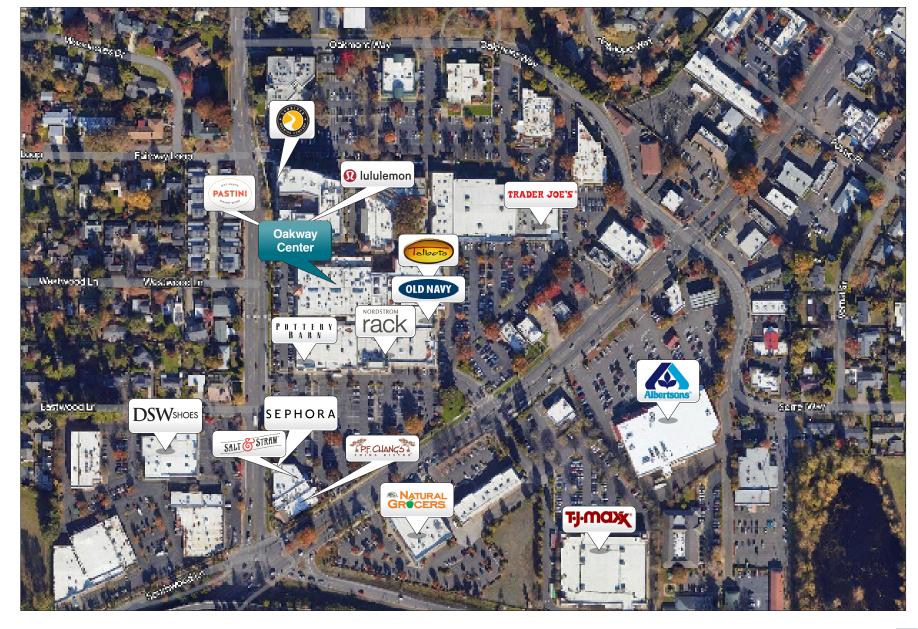

101 E. Broadway Suite 101 Eugene, OR 97401 (541) 345-4860

eebcre.com

### **FOR LEASE**

250 Oakway Center Eugene, Oregon 97401



#### CONTACT

Stephanie Seubert stephanie@eebcre.com

Alan Evans alan@eebcre.com

Jackson Seubert jackson@eebcre.com

(541) 345-4860





## **Interior Office Space at Oakway Center** 250 Oakway Center

- 250 Oakway Center
- Approximately 1,215 square feet on the second floor of Oakway Center
- Semi-open office space with break room and four (4) private offices lining the perimeter of the space
- · Second floor space is fully accessible with elevator access
- \$1.45 per square foot, per month, fully serviced



# Floorplan & Photos













Stephanie Seubert stephanie@eebcre.com Alan Evans alan@eebcre.com

(541) 345-4860

## **Aerial Map**