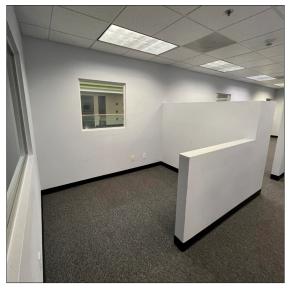

## **Interior Office Space at Oakway Center** 250 Oakway Center

- 250 Oakway Center
- Approximately 1,215 square feet on the second floor of Oakway Center
- Semi-open office space with break room and four (4) private offices lining the perimeter of the space
- · Second floor space is fully accessible with elevator access
- \$1.45 per square foot, per month, fully serviced

# Floorplan & Photos

Stephanie Seubert stephanie@eebcre.com Alan Evans alan@eebcre.com

(541) 345-4860