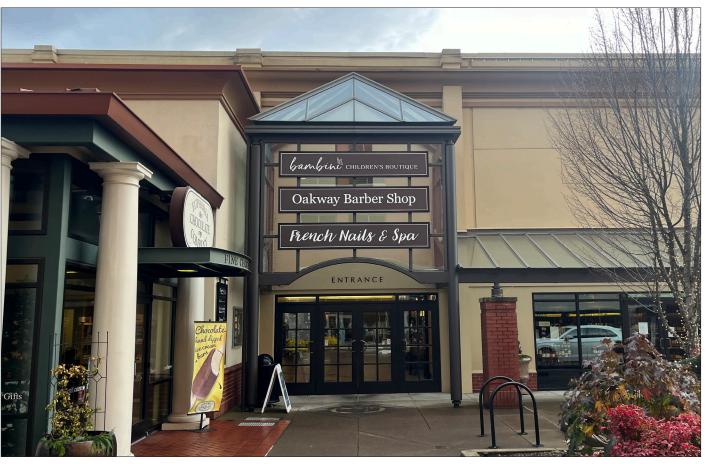

### **FOR LEASE**

250 Oakway Center Eugene, Oregon 97401

## **Interior Office Space at Oakway Center** 250 Oakway Center

- 250 Oakway Center
- Approximately 1,215 square feet on the second floor of Oakway Center
- Semi-open office space with break room and four (4) private offices lining the perimeter of the space
- · Second floor space is fully accessible with elevator access
- \$1.45 per square foot, per month, fully serviced