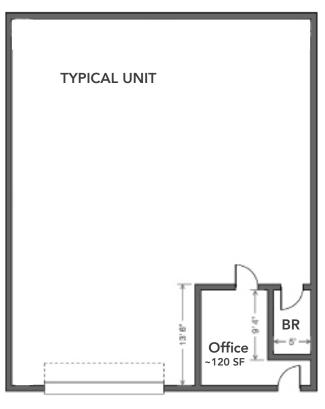

#### **UNIT C AVAILABLE**

- 2,050 square feet
- Unit includes one 12' x 12' roll up door, office space (approximately 120 square feet), and a restroom
- Warehouse ceiling height is approximately 14' at the base of the eaves
- The property is zoned I-2 (Light-Medium Industrial)
- 85¢ per square foot, per month, modified gross (Tenant pays their own utilities, janitorial, and \$100.00 per month toward water/sewer in addition to base rent.)