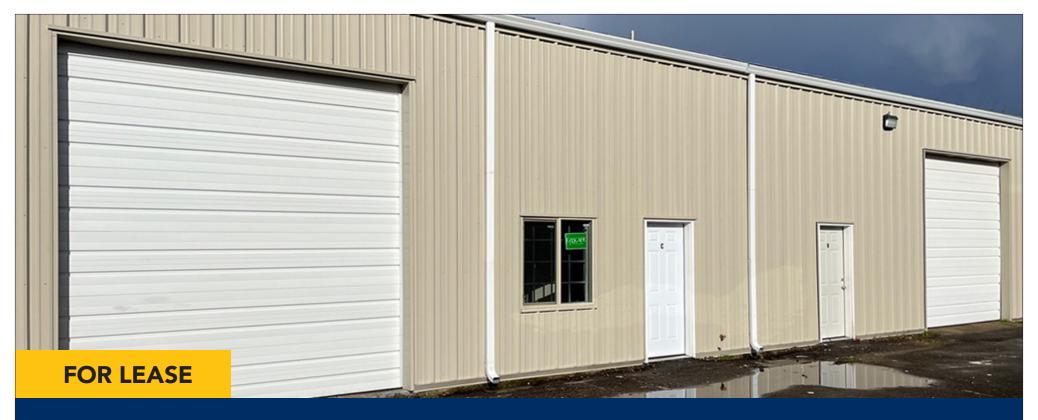

# Industrial Unit C

196 Wallis Street Eugene, OR 97402

#### **UNIT C AVAILABLE**

- 2,050 square feet
- Unit includes one 12' x 12' roll up door, office space (approximately 120 square feet), and a restroom
- Warehouse ceiling height is approximately 14' at the base of the eaves
- The property is zoned I-2 (Light-Medium Industrial)
- 85¢ per square foot, per month, modified gross (Tenant pays their own utilities, janitorial, and \$100.00 per month toward water/sewer in addition to base rent.)