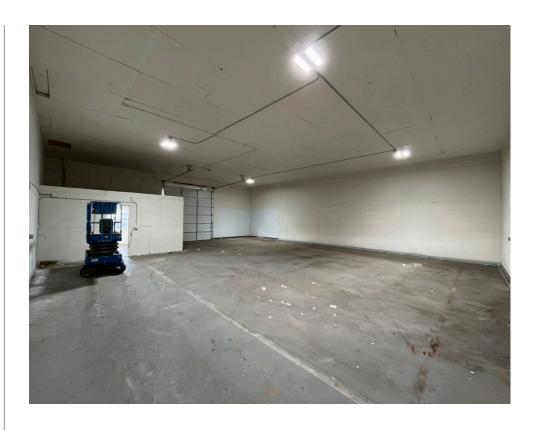

#### **UNIT C AVAILABLE**

- 2,050 square feet
- Unit includes one 12' x 12' roll up door, office space (approximately 120 square feet), and a restroom
- Warehouse ceiling height is approximately 14' at the base of the eaves
- The property is zoned I-2 (Light-Medium Industrial)
- 85¢ per square foot, per month, modified gross (Tenant pays their own utilities, janitorial, and \$100.00 per month toward water/sewer in addition to base rent.)