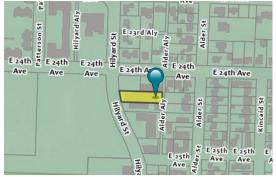

#### **FOR LEASE**

2435 Hilyard Street Eugene, Oregon 97405

#### **Alley Frontage**

- 1,700 square feet ground floor
- Plus two (2) offices on the second floor
- Alley frontage
- Common restrooms
- Private restroom and storefront can be installed with rent adjustment
- \$1,700 per month, modified gross