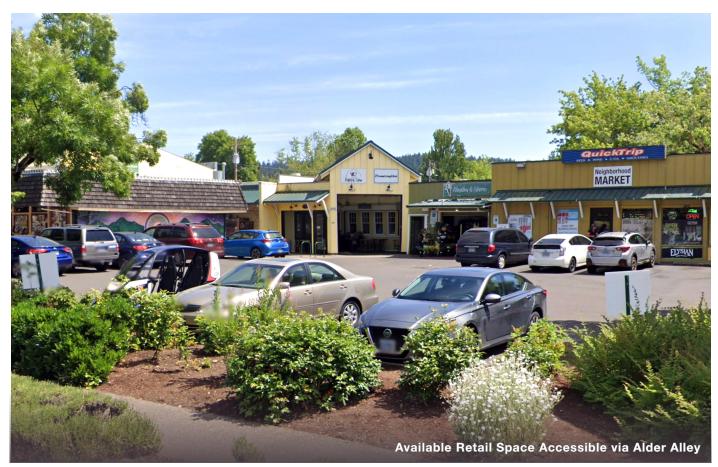

#### **Alley Frontage**

- 1,700 square feet ground floor
- Plus two (2) offices on the second floor
- Alley frontage
- Common restrooms
- Private restroom and storefront can be installed with rent adjustment
- \$1,700 per month, modified gross