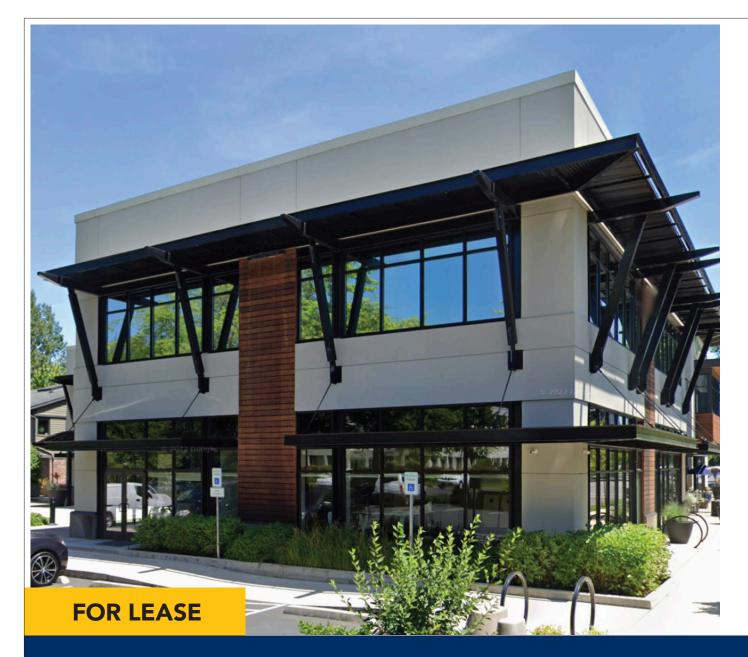

# 1400 Valley River Drive

1400 Valley River Drive is a high-quality building with exceptional finishes, great visibility, and convenient access. With a total of 25,444 square feet, this impressive property is situated next to Valley River Center. This prime location, off of Delta Highway, is located approximately one mile west of Interstate 5.

# **TENANTS:**

1400 Valley River Drive tenants include: MB2 Dental, Mariner Wealth Advisors, Oregon ENT, Cascadia Foot & Ankle Podiatric, PeaceHealth Urgent Care, and Mezcaluna Restaurant.