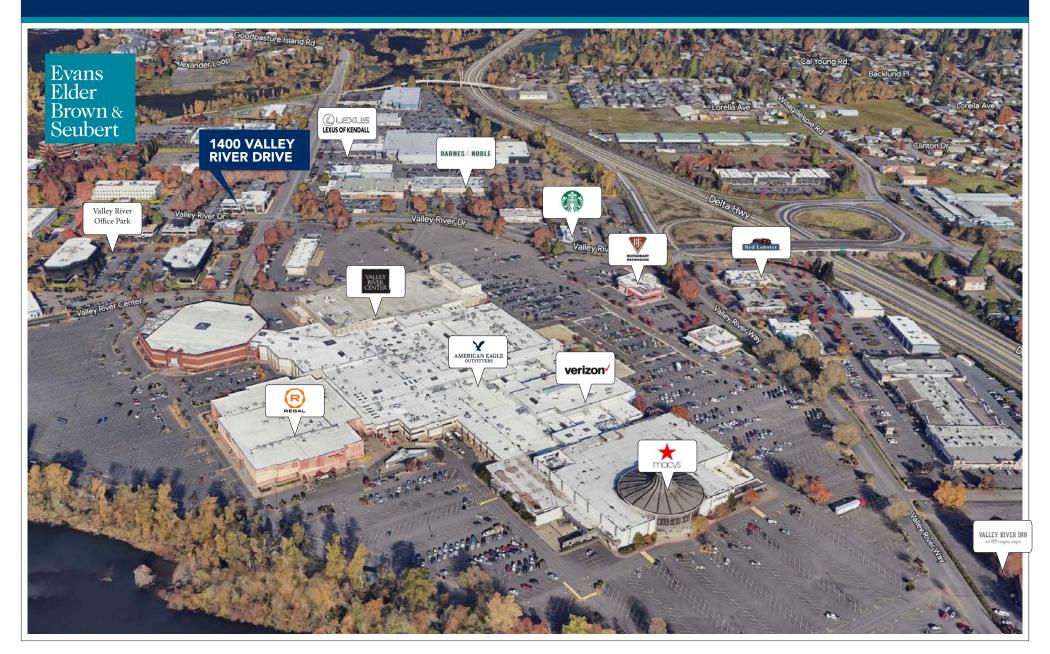

# 1400 Valley River Drive

1400 Valley River Drive is a high-quality building with exceptional finishes, great visibility, and convenient access. With a total of 25,444 square feet, this impressive property is situated next to Valley River Center. This prime location, off of Delta Highway, is located approximately one mile west of Interstate 5.

# Location

The information in this package was gathered from sources deemed reliable, however Evans Elder Brown & Seubert makes no representation or warranty of the accuracy of the information. Any buyer or tenant considering a purchase or lease of this property should confirm any and all information relied upon in making the decision to purchase or lease prior to finalizing the transaction and bears the risk of all inaccuracies.