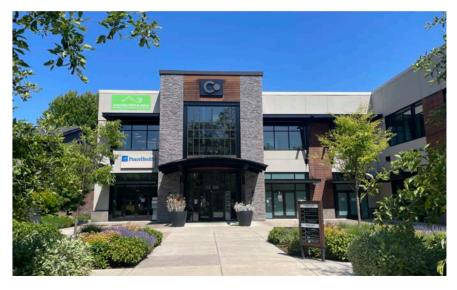

# Property Description

# 1400 Valley River Drive

1400 Valley River Drive is a high-quality building with exceptional finishes, great visibility, and convenient access. With a total of 25,444 square feet, this impressive property is situated next to Valley River Center. This prime location, off of Delta Highway, is located approximately one mile west of Interstate 5.

# **TENANTS:**

1400 Valley River Drive tenants include: MB2 Dental, Mariner Wealth Advisors, Oregon ENT, Cascadia Foot & Ankle Podiatric, PeaceHealth Urgent Care, and Mezcaluna Restaurant.