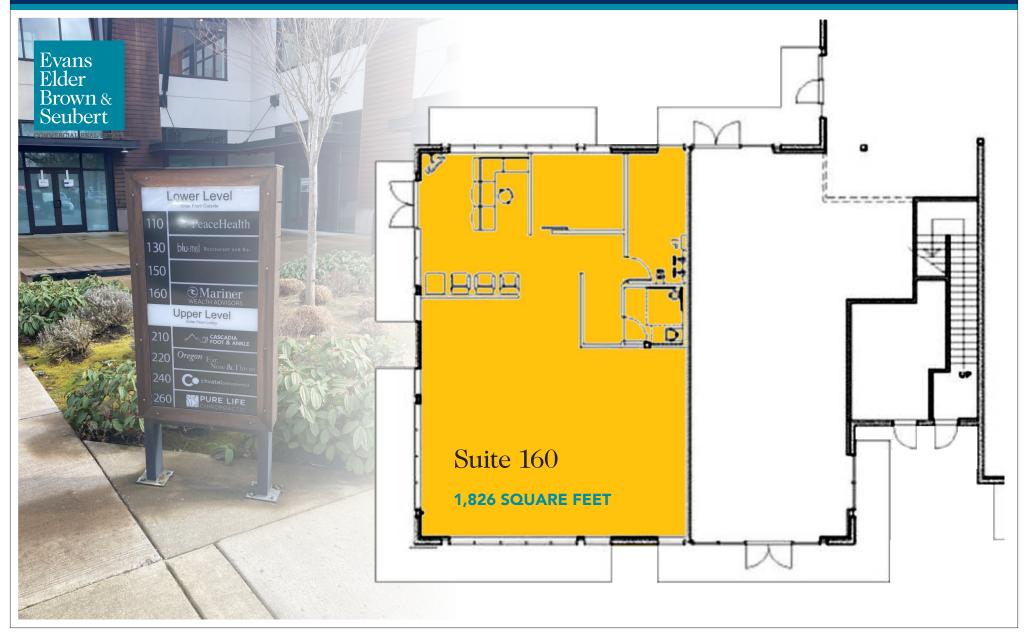

# **SUITE 160:**

- 1,826 square feet
- Adjacent to Valley River Center
- High quality finished throughout the building
- \$24.00 per square foot, triple net

# Suite 160 Description

# **LEASED PREMISES:**

- Reception
- Floor to ceiling windows
- Small private office or conference room
- Modern open workspace
- Restroom

# Floor Plan | Suite 160

The information in this package was gathered from sources deemed reliable, however Evans Elder Brown & Seubert makes no representation or warranty of the accuracy of the information. Any buyer or tenant considering a purchase or lease of this property should confirm any and all information relied upon in making the decision to purchase or lease prior to finalizing the transaction and bears the risk of all inaccuracies.