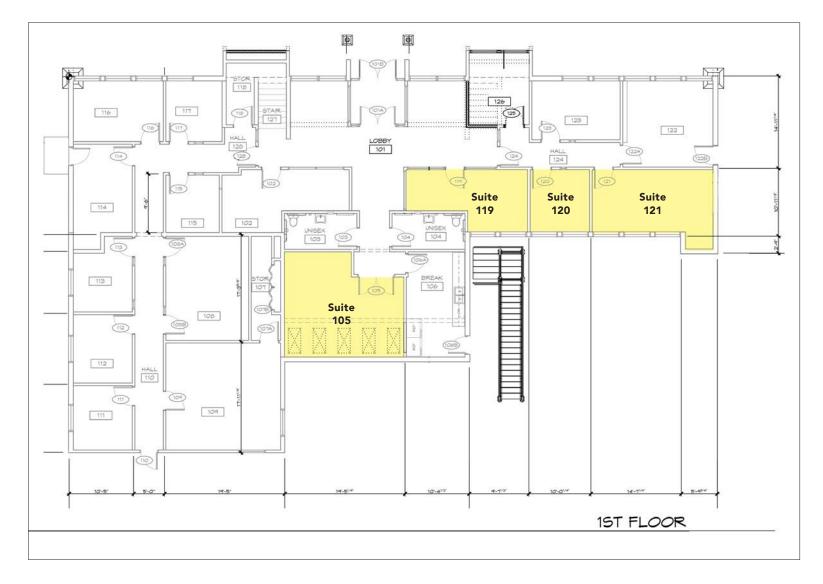

# Available Suites

#### **SUITE 119**

■ *\$*595/Month, Fully Serviced

#### **SUITE 120**

S595/Month, Fully Serviced

#### **SUITE 121**

■ *§*795/Month, Fully Serviced

#### **SUITE 105**

■ \$995/Month, Fully Serviced

Lilly Storment lilly@eebcre.com Brown & (541) 345-4860

Evans Elder

Seubert COMMERCIAL REAL ESTATE