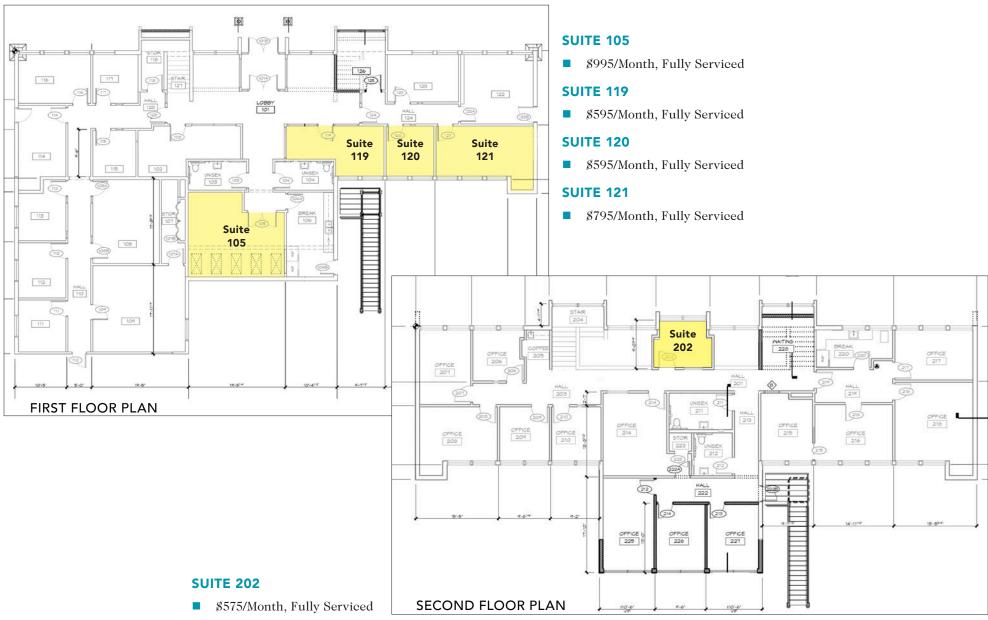

## **Executive Office Suites in Premium Location**

678 COUNTRY CLUB ROAD | SUITES 105, 119, 120, 121 & 202

- 1st & 2nd floor office suites located on Country Club Road in newly renovated building
- Abundant on-site parking
- Shared use of common area restrooms and updated kitchen/break area
- Rent for single office ranges from \$575-\$995 per month, Fully Serviced

## **Available Suites**

Lilly Storment lilly@eebcre.com (541) 345-4860