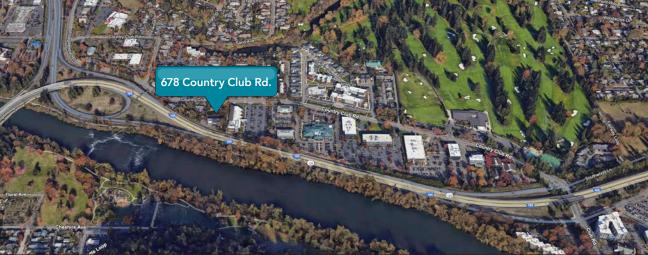

### **FOR LEASE**

678 Country Club Road Eugene, Oregon 97401

## **Executive Office Suites in Premium Location**

678 COUNTRY CLUB ROAD | SUITES 105, 119, 120, 121 & 202

- 1st & 2nd floor office suites located on Country Club Road in newly renovated building
- Abundant on-site parking
- Shared use of common area restrooms and updated kitchen/break area
- Rent for single office ranges from \$575-\$995 per month, Fully Serviced