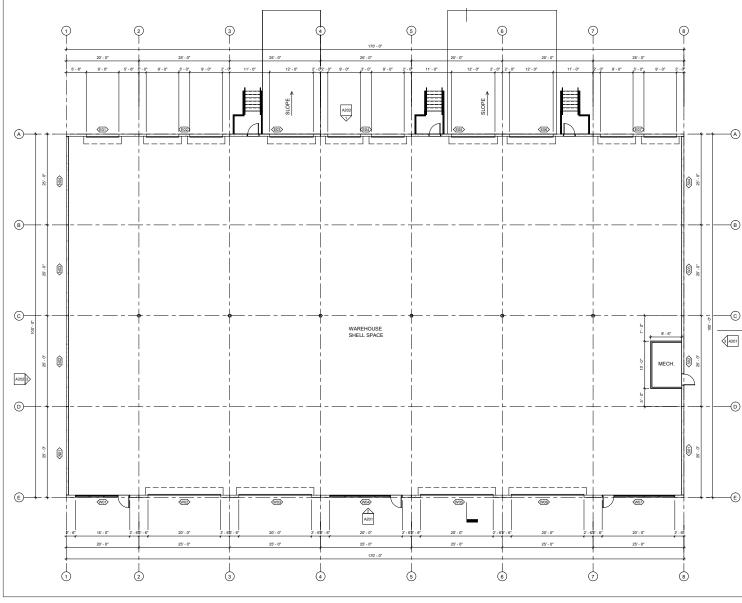

# Description & Floor Plan

35th St. | Kathryn Ave. Springfield OR 97478

#### **CAN BE DEMISED**

- 5,000 square feet •
- 7,000 square feet
- 10,000 square feet
- 12,000 square feet .
- 17,000 square feet ٠

#### LOADING DOORS IN 5,000 SF

- Two 9' x 10' loading doors •
- One 12'x14' dock door with • ramp

#### LOADING DOORS IN 7.000 SF

- Three 9' x 10' loading doors ٠
- One 12'x14' dock door with ramp

#### CEILING

-(B)

**(D**)

- 24' clear ceiling height •
- Clerestory windows ٠

#### POWER

208 volt, 3-phase •

#### **BUILD-OUT**

- ADA Restroom
- Office can be added with • rent of \$1.00 per sq. ft., NNN

2

The information in this package was gathered from sources deemed reliable, however Evans Elder Brown & Seubert makes no representation or warranty of the accuracy of the information. Any buyer or tenant considering a purchase or lease of this property should confirm any and all information relied upon in making the decision to purchase or lease prior to finalizing the transaction and bears the risk of all inaccuracies.