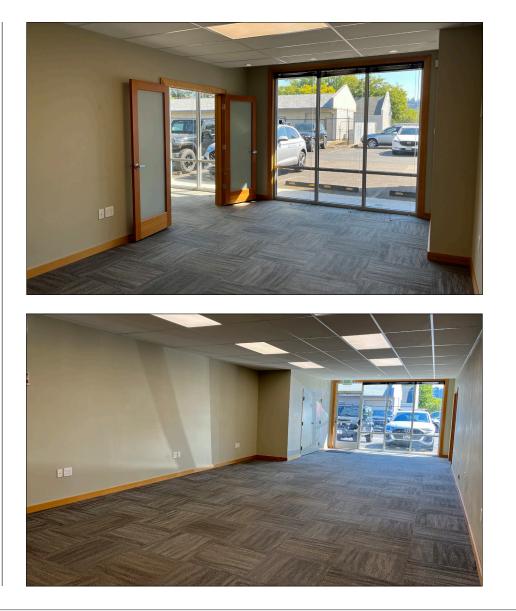

#### HIGH TRAFFIC LOCATION ON WILLAMETTE STREET

- Approximately 1,100 square feet
- Space includes open area, large private conference room, and private restroom
- Large windows provide abundant natural light
- Signage available on Willamette Street
- Includes one (1) on-site parking space
- \$1.35 per square foot per month, modified gross Tenant is responsible for utilities, garbage service, janitorial, & quarterly HVAC maintenance.

#### SUITE B DETAILS

- Approximately 1,100 square feet
- Large private conference room
- Open work area
- ADA restroom
- Abundant storage space available
- \$1.35/SF/Month Modified Gross: Tenant pays for utilities, garbage service, janitorial, & quarterly HVAC maintenance