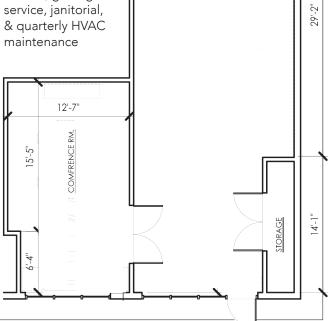

# Floor Plan

#### 2727 Willamette St. | B Eugene, Oregon 97405

6'-5"

14'-5"

Evans Elder Brown & Seubert

#### SUITE B DETAILS

- Approximately 1,100 square feet
- Large private conference room
- Open work area
- ADA restroom
- Abundant storage space available
- \$1.35/SF/Month Modified Gross: Tenant pays for utilities, garbage service, janitorial, & quarterly HVAC maintenance