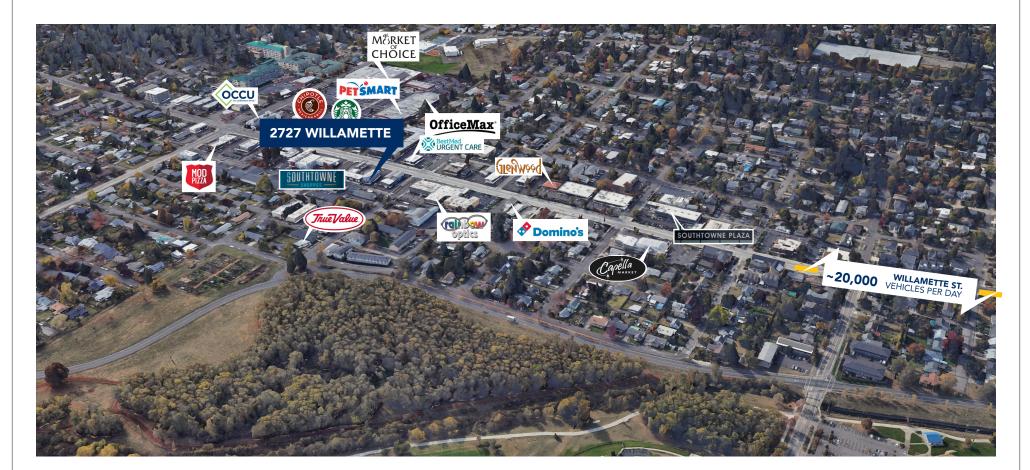

East Broadway Suite #101 Eugene, OR 97401

Licensed in the State of Oregon.



#### SUITE B DETAILS

- Approximately 1,100 square feet
- Large private conference room
- Open work area
- ADA restroom
- Abundant storage space available
- \$1.35/SF/Month Modified Gross: Tenant pays for utilities, garbage service, janitorial, & quarterly HVAC maintenance



7'-0"

The information in this package was gathered from sources deemed reliable, however Evans Elder Brown & Seubert makes no representation or warranty of the accuracy of the information. Any buyer or tenant considering a purchase or lease of this property should confirm any and all information relied upon in making the decision to purchase or lease prior to finalizing the transaction and bears the risk of all inaccuracies.

## Location



### Evans Elder Brown & Seubert

#### CONTACT

**Stephanie Seubert** stephanie@eebcre.com Jackson Seubert jackson@eebcre.com

(541) 345-4860

(541) 345-4860

The information in this package was gathered from sources deemed reliable, however Evans Elder Brown & Seubert makes no representation or warranty of the accuracy of the information. Any buyer or tenant considering a purchase or lease of this property should confirm any and all information relied upon in making the decision to purchase or lease prior to finalizing the transaction and bears the risk of all inaccuracies.