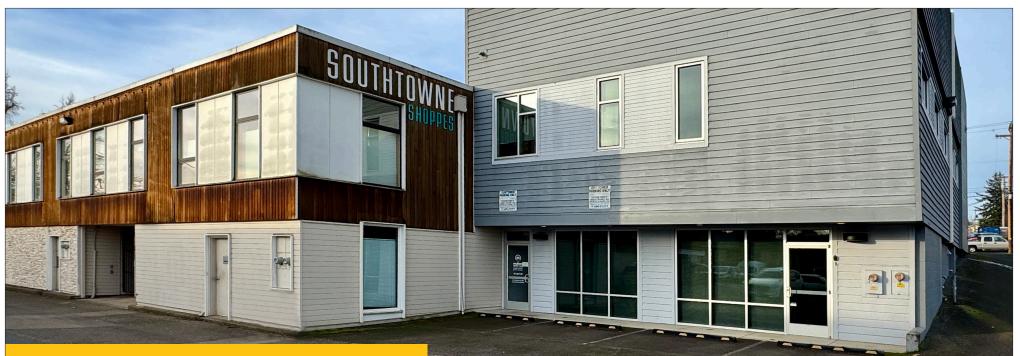

# South Eugene Office Space

2727 Willamette St. Suite B Eugene, OR 97405

#### HIGH TRAFFIC LOCATION ON WILLAMETTE STREET

- Approximately 1,100 square feet
- Space includes open area, large private conference room, and private restroom
- Large windows provide abundant natural light
- Signage available on Willamette Street
- Includes one (1) on-site parking space
- \$1.35 per square foot per month, modified gross Tenant is responsible for utilities, garbage service, janitorial, & quarterly HVAC maintenance.