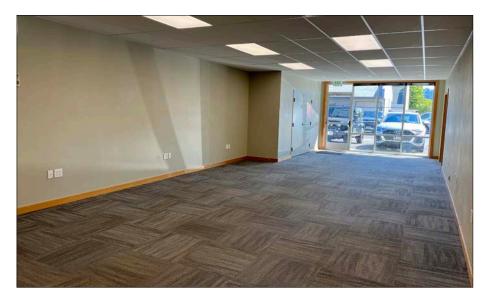

## South Eugene Office Space

- Approximately 1,100 square feet
- Space includes open area with large private conference room and private restroom
- Large windows provide abundant natural light
- Includes one (1) onsite parking space
- \$1.45 per square foot, per month, modified gross (tenant is responsible for utilities, refuse service, janitorial, and quarterly HVAC maintenance)

#### **DETAILS**

- Large private conference Room
- Open work area
- ADA Restroom
- Abundant Storage Space

Stehanie Seubert stephanie@eebere.com Jackson Seubert jackson@eebere.com (541) 345-4860