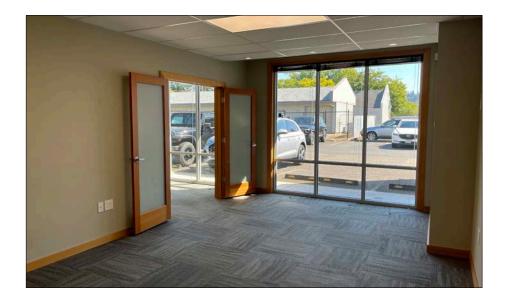

## South Eugene Office Space

- Approximately 1,100 square feet
- Space includes open area with large private conference room and private restroom
- Large windows provide abundant natural light
- Includes one (1) onsite parking space
- \$1.45 per square foot, per month, modified gross (tenant is responsible for utilities, refuse service, janitorial, and quarterly HVAC maintenance)