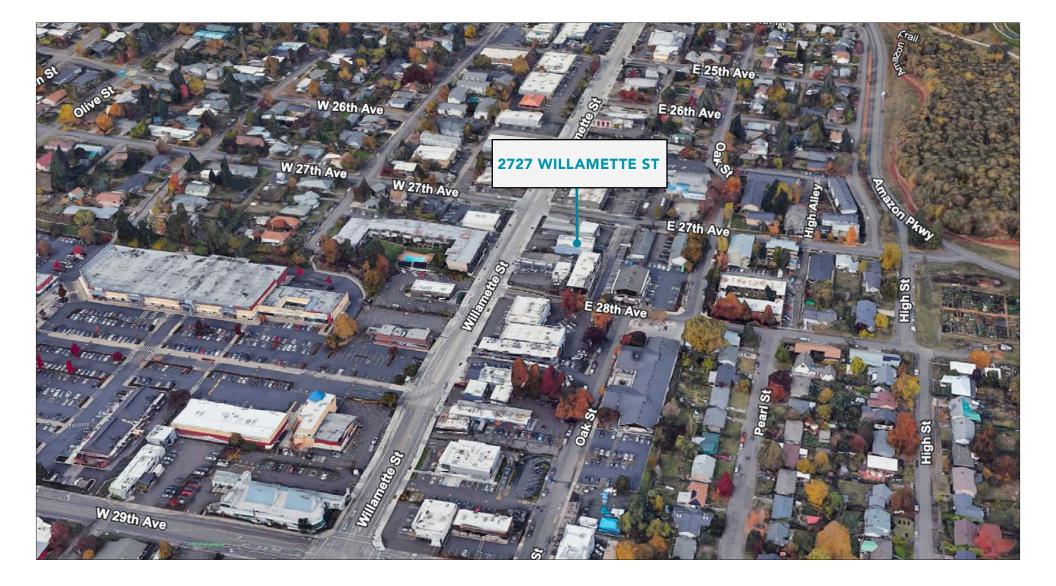

e.com

Jackson Seubert jackson@eebere.com (541) 345-4860

icensed in the State of Oregon



## South Eugene Office Space

- Approximately 1,100 square feet
- Space includes open area with large private conference room and private restroom
- Large windows provide abundant natural light
- Includes one (1) onsite parking space
- \$1.45 per square foot, per month, modified gross (tenant is responsible for utilities, refuse service, janitorial, and quarterly HVAC maintenance)



Stehanie Seubert stephanie@eebere.com Jackson Seubert jackson@eebere.com (541) 345-4860

# Floorplan

#### **DETAILS**

- Large private conference Room
- Open work area
- ADA Restroom
- Abundant Storage Space









Stehanie Seubert stephanie@eebere.com Jackson Seubert jackson@eebere.com (541) 345-4860

### Location