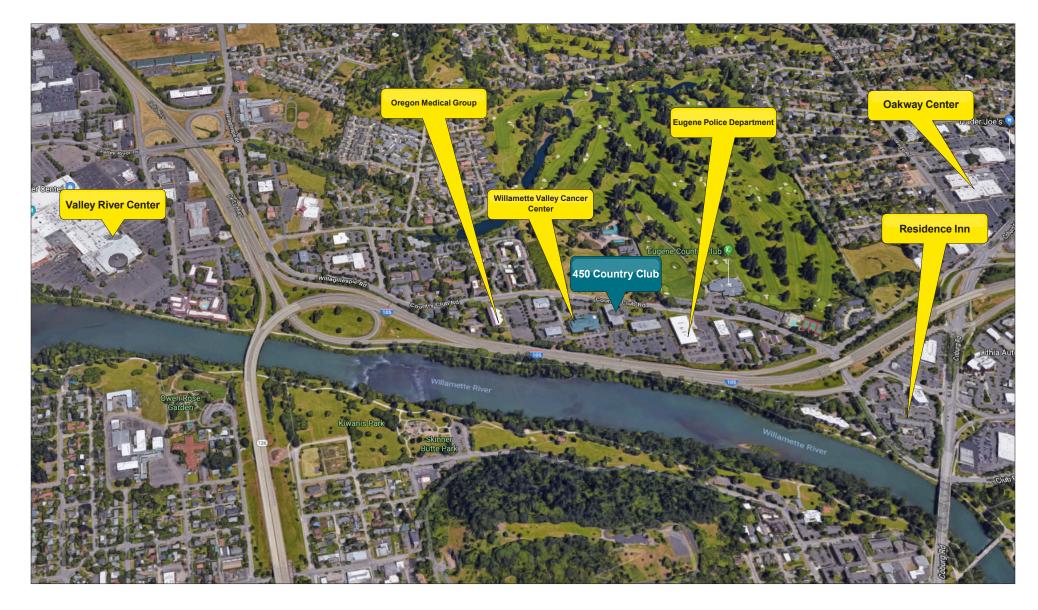

Country Club Road Eugene, Oregon





#### CONTACT

**Stephanie Seubert** stephanie@eebcre.com **Alan Evans** alan@eebcre.com

(541) 345-4860



# Class "A" Office Space on Country Club Road

- High quality office space in well maintainted Class A Building
- Excellent central location on Country Club Road

COUNTRY CLUB OFFICE PARK 400 & 450 Country Club Road

- On-site parking for clients and customers
- \$2.05 per rentable square foot, per month, fully serviced





### Suite 335

#### Suite 335

- Approximately 2,455 rentable square feet
- Space consists of open area as well as private offices
- Access to common area restrooms
- \$2.05 per rentable square foot, per month, fully serviced





Stephanie Seubert stephanie@eebcre.com Alan Evans alan@eebcre.com (541) 345-4860

## **Aerial**