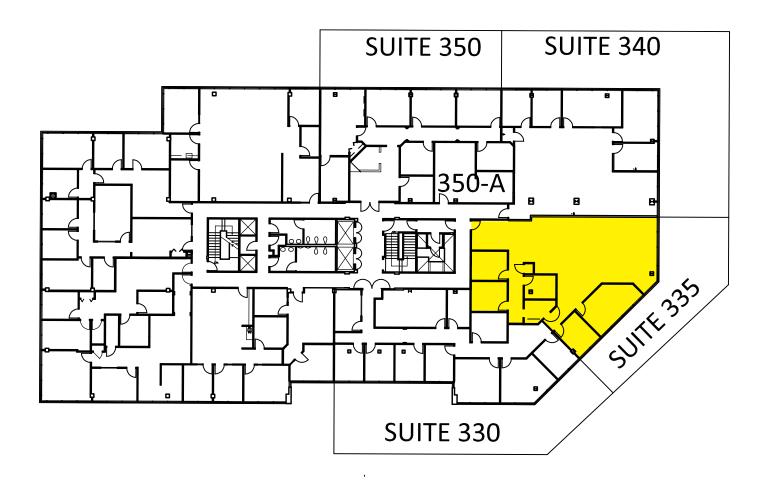

### Suite 335

#### Suite 335

- Approximately 2,455 rentable square feet
- Space consists of open area as well as private offices
- Access to common area restrooms
- \$2.05 per rentable square foot, per month, fully serviced