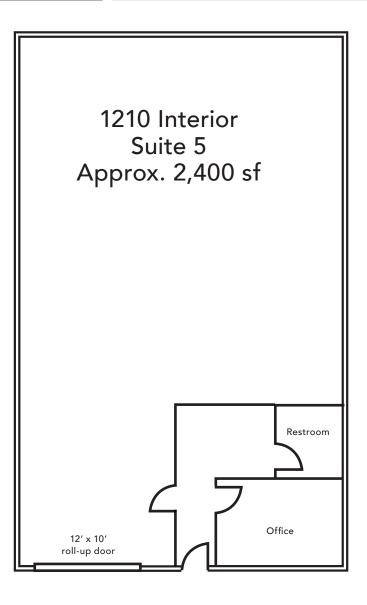

## West Eugene Industrial Space

- Approximately 2,400 square feet
- Space includes office of approximately 200 sf, one ADA restroom, one 12' x 10' roll up door
- Fenced parking area with gated after hours access
- Convenient West Eugene location
- \$1,995.00 per month, modified gross (Tenant pays their own utilities and janitorial and pro-rata share of water/sewer in addition to base rent)

## **Floor Plan/Interior Photos**

The information in this package was gathered from sources deemed reliable, however Evans Elder Brown & Seubert makes no representation or warranty of the accuracy of the information. Any buyer or tenant considering a purchase or lease of this property should confirm any and all information relied upon in making the decision to purchase or lease prior to finalizing the transaction and bears the risk of all inaccuracies.