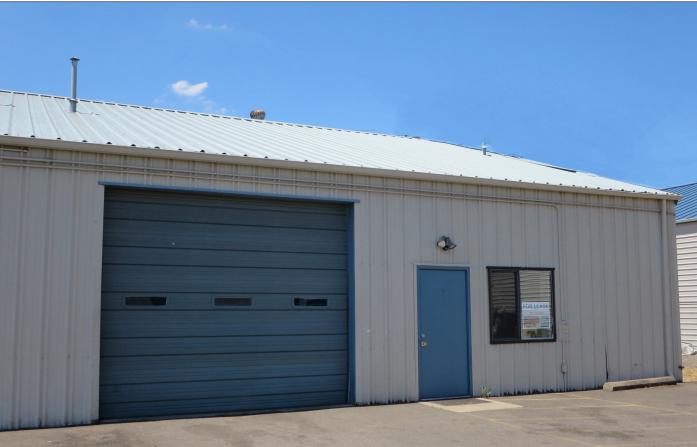

## West Eugene Industrial Space

- Approximately 2,400 square feet
- Space includes office of approximately 200 sf, one ADA restroom, one 12' x 10' roll up door
- Fenced parking area with gated after hours access
- Convenient West Eugene location
- \$1,995.00 per month, modified gross (Tenant pays their own utilities and janitorial and pro-rata share of water/sewer in addition to base rent)