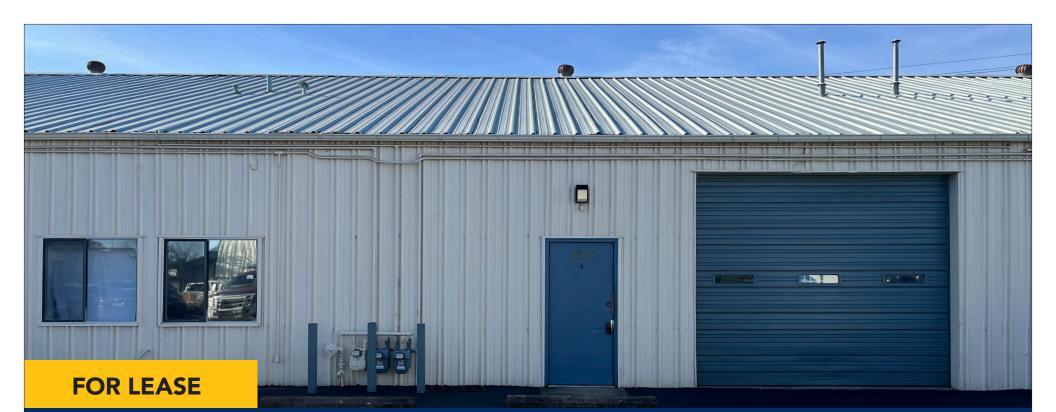

# West Eugene Industrial Space

1210 Interior Street Eugene OR 97402

### 1210 INTERIOR STREET | UNIT 4

### 2,400 SF \$1,975 PER MONTH no additional NNN expense

- Tenant pays pro-rata share of water/sewer
- Convenient West Eugene location