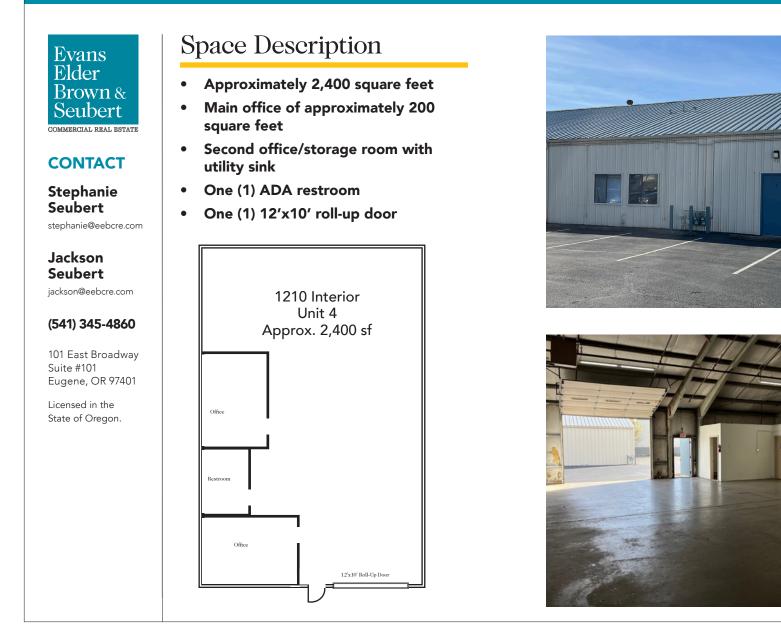

## Unit 4

#### 1210 Interior Street, Eugene OR 97402

The information in this package was gathered from sources deemed reliable, however Evans Elder Brown & Seubert makes no representation or warranty of the accuracy of the information. Any buyer or tenant considering a purchase or lease of this property should confirm any and all information relied upon in making the decision to purchase or lease prior to finalizing the transaction and bears the risk of all inaccuracies.