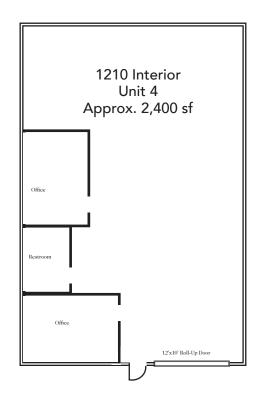

### Space Description

- Approximately 2,400 square feet
- Main office of approximately 200 square feet
- Second office/storage room with utility sink
- One (1) ADA restroom
- One (1) 12'x10' roll-up door