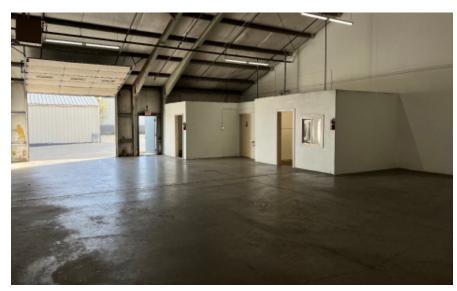

### Space Description

- Approximately 2,400 square feet
- Main office of approximately 200 square feet
- Second office/storage room with utility sink
- One (1) ADA restroom
- One (1) 12'x10' roll-up door