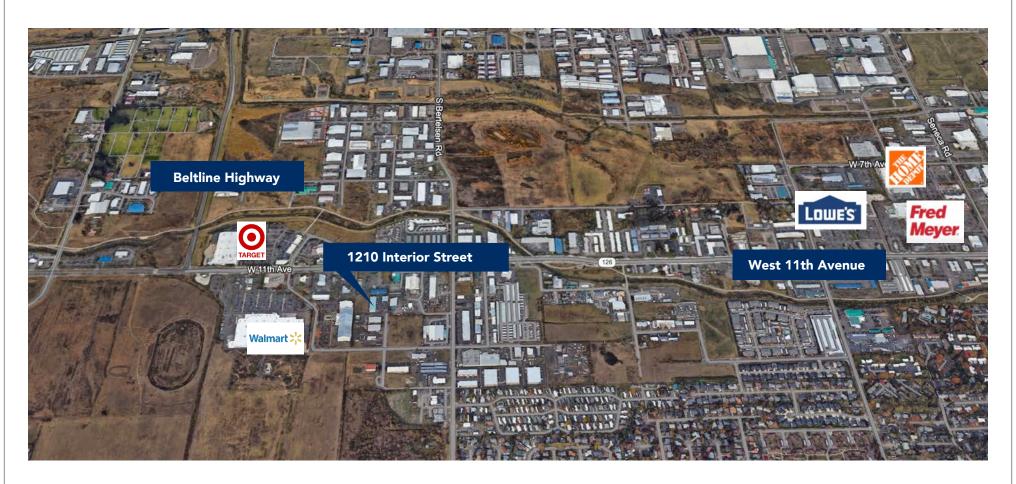

1210 INTERIOR STREET | UNIT 4

### 2,400 SF \$1,975 PER MONTH no additional NNN expense

- Tenant pays pro-rata share of water/sewer
- Convenient West Eugene location



#### **CONTACT**

Stephanie Seubert

stephanie@eebcre.com

Jackson Seubert jackson@eebcre.com

(541) 345-4860

Licensed in the State of Oregon.

## Unit 4



#### **CONTACT**

#### Stephanie Seubert

stephanie@eebcre.com

#### Jackson Seubert

jackson@eebcre.com

#### (541) 345-4860

101 East Broadway Suite #101 Eugene, OR 97401

Licensed in the State of Oregon.

### Space Description

- Approximately 2,400 square feet
- Main office of approximately 200 square feet
- Second office/storage room with utility sink
- One (1) ADA restroom
- One (1) 12'x10' roll-up door







# Location





#### **CONTACT**

Stephanie SeubertJackson Seubertstephanie@eebcre.comjackson@eebcre.com

(541) 345-4860 (541) 345-4860