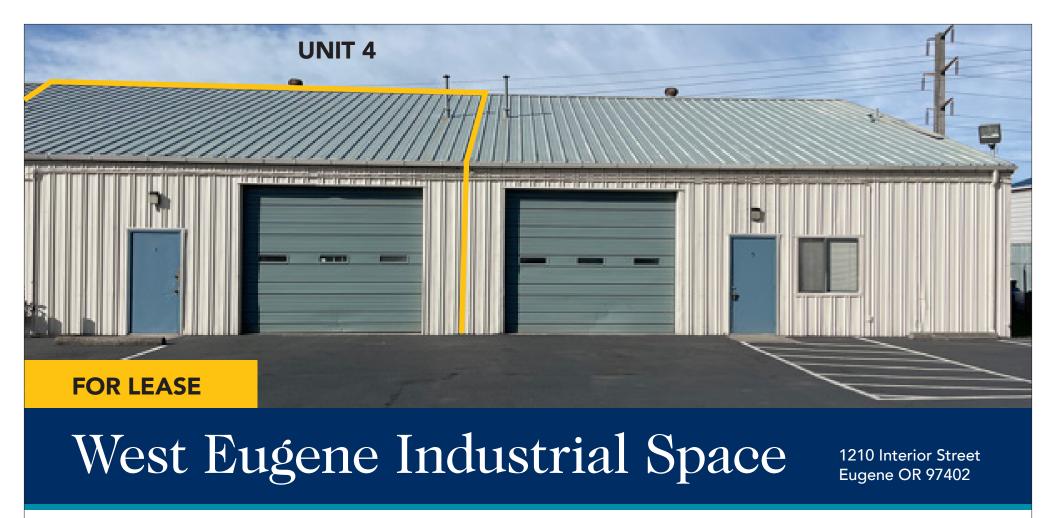

1210 INTERIOR STREET | UNIT 4

### 2,400 SF \$1,975 PER MONTH no additional NNN expense

- Tenant pays pro-rata share of water/sewer
- Convenient West Eugene location



#### **CONTACT**

Stephanie Seubert

stephanie@eebcre.com

Jackson Seubert jackson@eebcre.com

(541) 345-4860

Licensed in the State of Oregon.

## Unit 4



#### **CONTACT**

#### Stephanie Seubert

stephanie@eebcre.com

#### Jackson Seubert

jackson@eebcre.com

#### (541) 345-4860

101 East Broadway Suite #101 Eugene, OR 97401

Licensed in the State of Oregon.

### Space Description

- Approximately 2,400 square feet
- Main office of approximately 200 square feet
- Second office/storage room with utility sink
- One (1) ADA restroom
- One (1) 12'x10' roll-up door







# Location





#### **CONTACT**

Stephanie Seuber