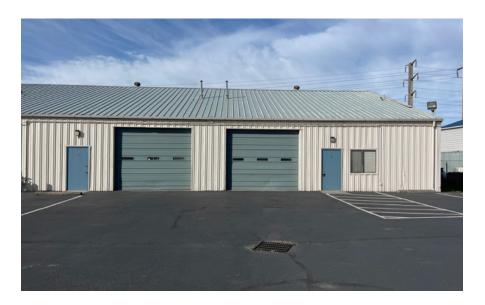

1210 INTERIOR STREET | UNIT 4

### 2,400 SF \$1,975 PER MONTH no additional NNN expense

- Tenant pays pro-rata share of water/sewer
- Convenient West Eugene location



#### **CONTACT**

Stephanie Seubert

stephanie@eebcre.com

Jackson Seubert jackson@eebcre.com

(541) 345-4860

Licensed in the State of Oregon.

## Unit 4



#### **CONTACT**

#### Stephanie Seubert

stephanie@eebcre.com

#### Jackson Seubert

jackson@eebcre.com

#### (541) 345-4860

101 East Broadway Suite #101 Eugene, OR 97401

Licensed in the State of Oregon.

### Space Description

- Approximately 2,400 square feet
- Main office of approximately 200 square feet
- Second office/storage room with utility sink
- One (1) ADA restroom
- One (1) 12'x10' roll-up door







# Location





#### **CONTACT**

Stephanie SeubertJackson Seubertstephanie@eebcre.comjackson@eebcre.com

(541) 345-4860 (541) 345-4860