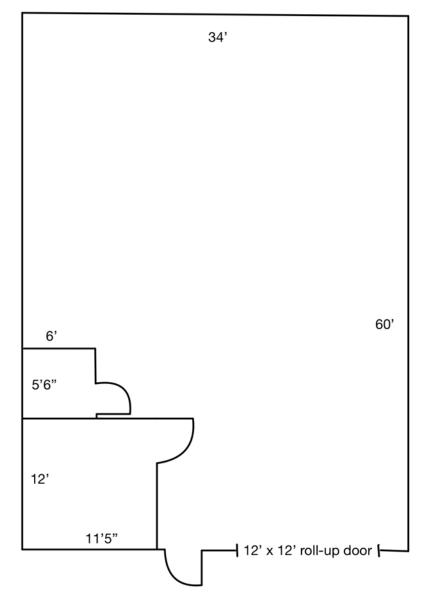

101 E. Broadway Suite 101 Eugene, OR 97401 (541) 345-4860

eebcre.com

## **FOR LEASE**

180 Grimes, Unit D Eugene, Oregon



## CONTACT

Stephanie Seubert stephanie@eebcre.com Jackson Seubert jackson@eebcre.com

(541) 345-4860







- Approximately 2,040 square feet
- Space includes one 12' x 14' roll-up door, one small office (120sf), and a private restroom
- Warehouse ceiling height is approximately 15' at the base of the eaves
- Property is zoned I-2 (Light-Medium Industrial)
- 85¢ per square foot, per month, modified gross (tenant pays their own utilities, janitorial, and \$100.00 per month toward water/sewer in addition to base rent)





Stephanie Seubert stephanie@eebere.com Jackson Seubert jackson@eebere.com (541) 345-4860

## Floor Plan