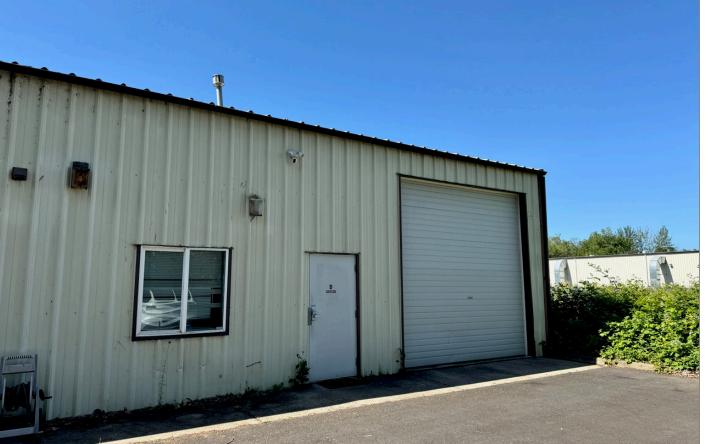

## CONTACT

Stephanie Seubert stephanie@eebcre.com Jackson Seubert jackson@eebcre.com

(541) 345-4860

- Approximately 2,040 square feet
- Space includes one 12' x 14' roll-up door, one small office (120sf), and a private restroom
- Warehouse ceiling height is approximately 15' at the base of the eaves
- Property is zoned I-2 (Light-Medium Industrial)
- 85¢ per square foot, per month, modified gross (tenant pays their own utilities, janitorial, and \$100.00 per month toward water/sewer in addition to base rent)