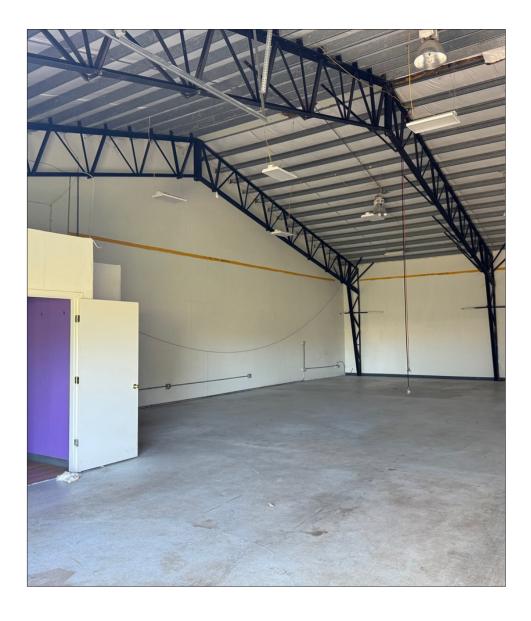

## CONTACT

Stephanie Seubert stephanie@eebcre.com Jackson Seubert jackson@eebcre.com

(541) 345-4860

- Approximately 2,040 square feet
- Space includes one 12' x 14' roll-up door, one small office (120sf), and a private restroom
- Warehouse ceiling height is approximately 15' at the base of the eaves
- Property is zoned I-2 (Light-Medium Industrial)
- 85¢ per square foot, per month, modified gross (tenant pays their own utilities, janitorial, and \$100.00 per month toward water/sewer in addition to base rent)