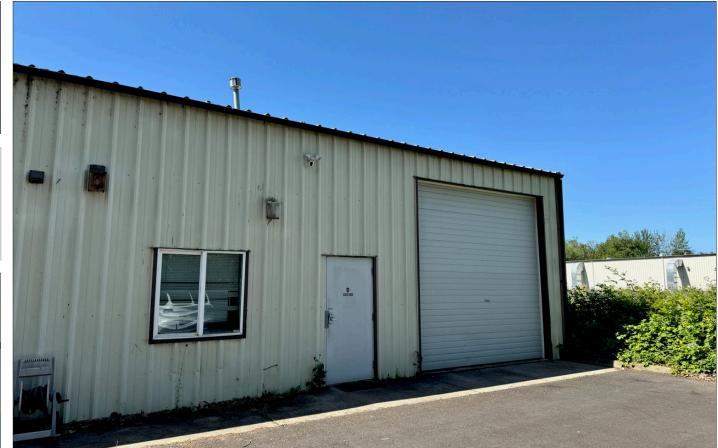

## West Eugene Industrial Space

- Approximately 2,040 square feet
- Space includes one 12' x 14' roll-up door, one small office (120sf), and a private restroom
- Warehouse ceiling height is approximately 15' at the base of the eaves
- Property is zoned I-2 (Light-Medium Industrial)
- 90¢ per square foot, per month, modified gross (tenant pays their own utilities, janitorial, and \$100.00 per month toward water/sewer in addition to base rent)