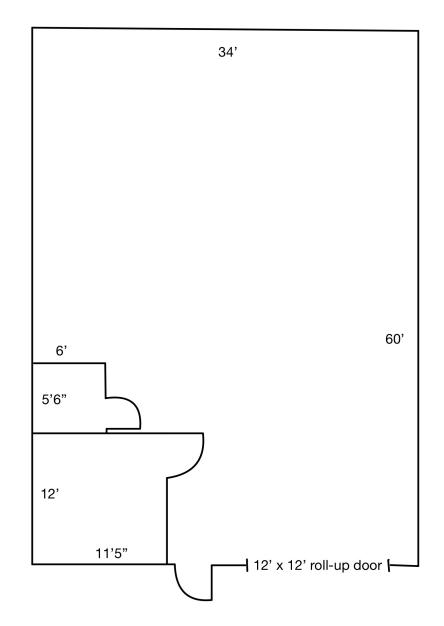

## Floor Plan

## West Eugene Industrial Space

- Approximately 2,040 square feet
- Space includes one 12' x 14' roll-up door, one small office (120sf), and a private restroom
- Warehouse ceiling height is approximately 15' at the base of the eaves
- Property is zoned I-2 (Light-Medium Industrial)
- 90¢ per square foot, per month, modified gross (tenant pays their own utilities, janitorial, and \$100.00 per month toward water/sewer in addition to base rent)