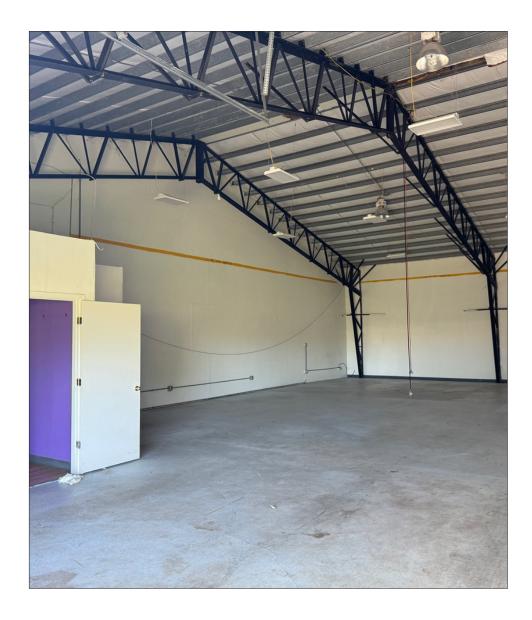

## West Eugene Industrial Space

- Approximately 2,040 square feet
- Space includes one 12' x 14' roll-up door, one small office (120sf), and a private restroom
- Warehouse ceiling height is approximately 15' at the base of the eaves
- Property is zoned I-2 (Light-Medium Industrial)
- 90¢ per square foot, per month, modified gross (tenant pays their own utilities, janitorial, and \$100.00 per month toward water/sewer in addition to base rent)