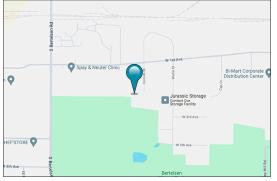

## FOR LEASE 180 Grimes, Unit D Eugene, Oregon

## West Eugene Industrial Space

- Approximately 2,040 square feet
- Space includes one 12' x 14' roll-up door, one small office (120sf), and a private restroom
- Warehouse ceiling height is approximately 15' at the base of the eaves
- Property is zoned I-2 (Light-Medium Industrial)
- 90¢ per square foot, per month, modified gross (tenant pays their own utilities, janitorial, and \$100.00 per month toward water/sewer in addition to base rent)