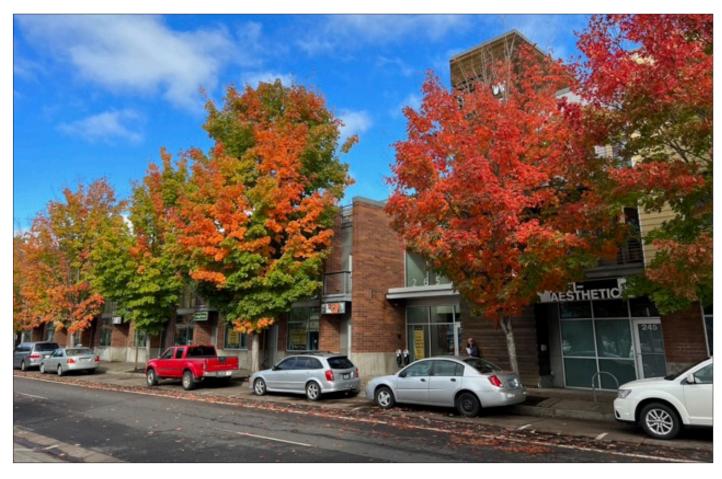

## **Downtown Commercial Space** 245 West 8th Avenue

- Approximately 1,144 SF of ground floor retail/office space
- Open concept with high ceilings
- Zoned C-2, Community Commercial
- \$1,850 per Month, Modified Gross

#### **Unit 245**

- Approximately 1,144 SF of ground floor retail/ showroom space
- Concrete floors
- Track lighting
- Open floor plan with large windows
- One ADA restroom
- \$1,850 per month, modified gross