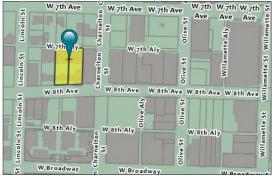

### **FOR LEASE**

WestTown on 8th Eugene, Oregon 97401

## **Downtown Commercial Space** 245 West 8th Avenue

- Approximately 1,144 SF of ground floor retail/office space
- Open concept with high ceilings
- Zoned C-2, Community Commercial
- \$1,850 per Month, Modified Gross