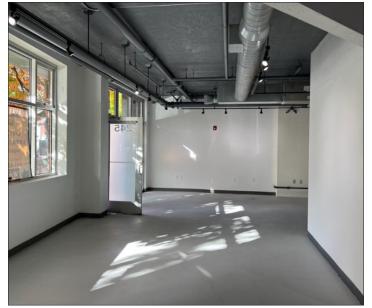

#### **Unit 245**

- Approximately 1,144 SF of ground floor retail/ showroom space
- Concrete floors
- Track lighting
- Open floor plan with large windows
- One ADA restroom
- \$1,850 per month, modified gross