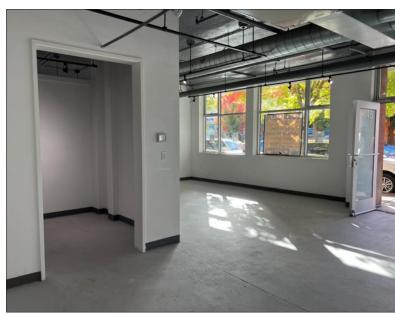

#### **Unit 245**

- Approximately 1,144 SF of ground floor retail/ showroom space
- Concrete floors
- Track lighting
- Open floor plan with large windows
- One ADA restroom
- \$1,850 per month, modified gross