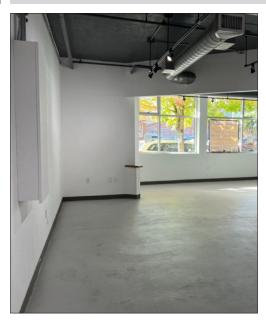

# **Commercial Unit 245**

#### **Unit 245**

- Approximately 1,144 SF of ground floor retail/ showroom space
- Concrete floors
- Track lighting
- Open floor plan with large windows
- One ADA restroom
- \$1,850 per month, modified gross