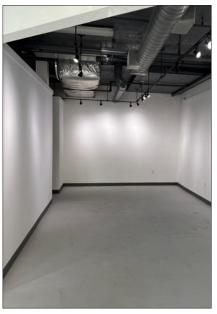

#### **Unit 245**

- Approximately 1,144 SF of ground floor retail/ showroom space
- Concrete floors
- Track lighting
- Open floor plan with large windows
- One ADA restroom
- \$1,850 per month, modified gross