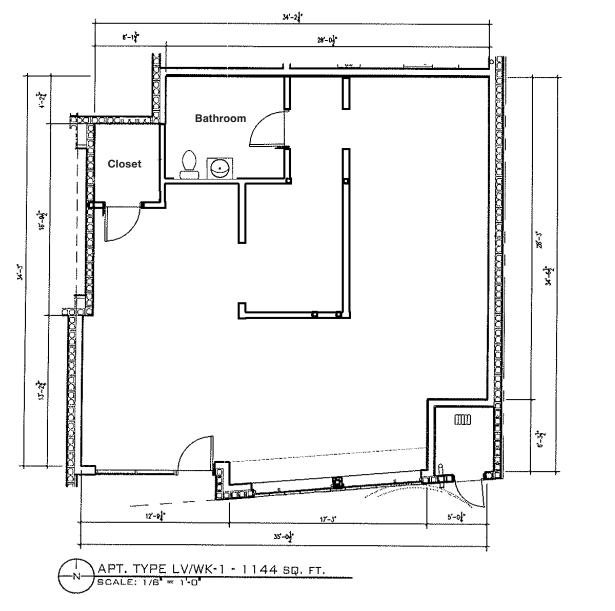

# Floor Plan Unit 245

## **Downtown Commercial Space** 245 West 8th Avenue

- Approximately 1,144 SF of ground floor retail/office space
- Open concept with high ceilings
- Zoned C-2, Community Commercial
- \$1,850 per Month, Modified Gross

#### **Unit 245**

- Approximately 1,144 SF of ground floor retail/ showroom space
- Concrete floors
- Track lighting
- Open floor plan with large windows
- One ADA restroom
- \$1,850 per month, modified gross