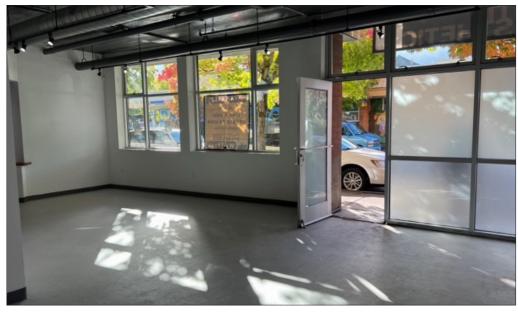

# **Commercial Unit 245**

#### **Unit 245**

- Approximately 1,144 SF of ground floor retail/ showroom space
- Concrete floors
- Track lighting
- Open floor plan with large windows
- One ADA restroom
- \$1,850 per month, modified gross