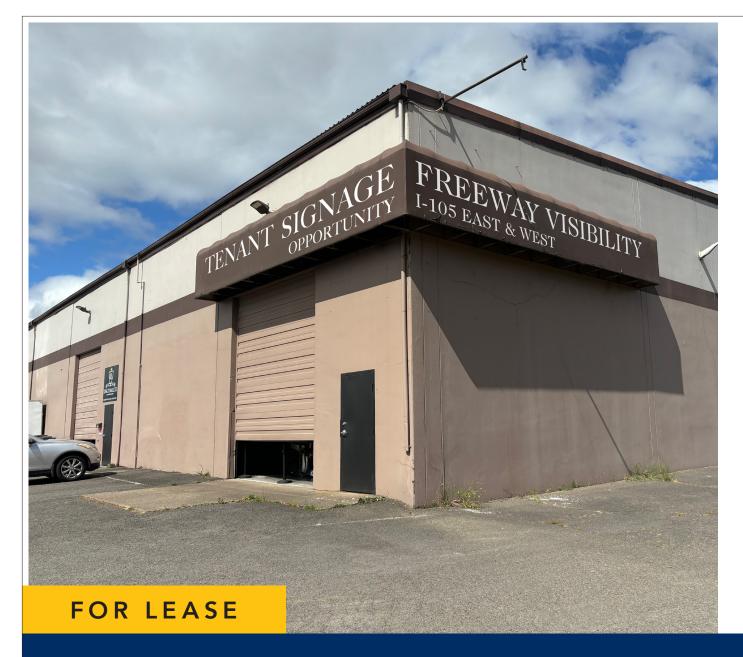

# Warehouse Space

361 Shelley Street | Suite C Springfield, Oregon 97477

The information in this package was gathered from sources deemed reliable, however Evans Elder Brown & Seubert makes no representation or warranty of the accuracy of the information. Any buyer or tenant considering a purchase or lease of this property should confirm any and all information relied upon in making the decision to purchase or lease prior to finalizing the transaction and bears the risk of all inaccuracies.

### SUITE C

- ~7,500 square feet
- Two 12' x 14' loading doors
- Fire sprinkling
- Fenced and gated
- \$0.90 per square foot, modified gross