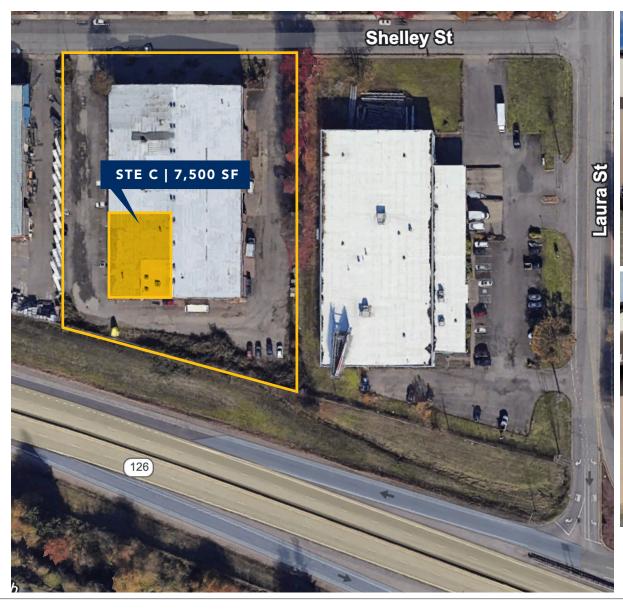

### SUITE C

- ~7,500 square feet
- Two 12' x 14' loading doors
- Fire sprinkling
- Fenced and gated
- \$0.90 per square foot, modified gross

# Warehouse Space

361 Shelley Street | Suite C Springfield, Oregon 97477

The information in this package was gathered from sources deemed reliable, however Evans Elder Brown & Seubert makes no representation or warranty of the accuracy of the information. Any buyer or tenant considering a purchase or lease of this property should confirm any and all information relied upon in making the decision to purchase or lease prior to finalizing the transaction and bears the risk of all inaccuracies.

0.5 miles from OR-126 exits for Springfield City Center Autzen Stadium | Pioneer Parkway | OR-528