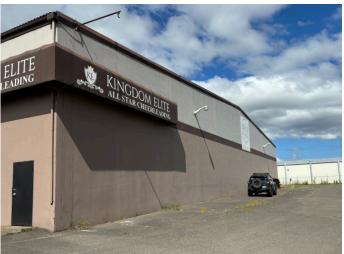

#### **FOR LEASE**

361 Shelley Street | Suite C Springfield, Oregon 97477

### Warehouse Space For Lease

- 7,500 square feet (approx.)
- Two 12' x 14' loading doors
- Fire sprinkling
- Fenced and gated
- \$0.90 per square foot, modified gross

Licensed in the State of Orego

Jeff Elder jeff@eebcre.com Ashley Hope Elder ashley@eebcre.com (541) 345-4860