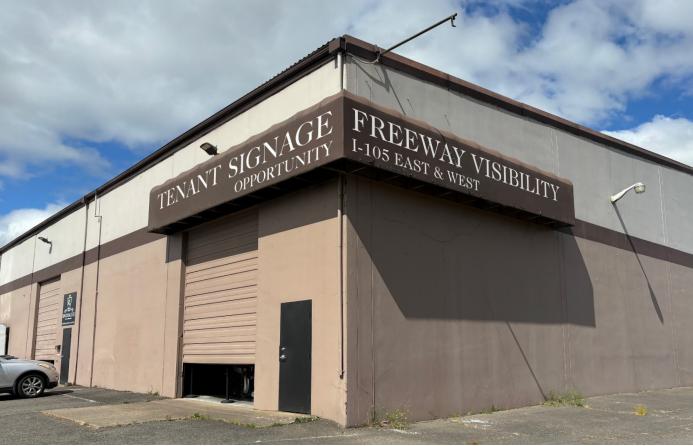

### Warehouse Space For Lease

- 7,500 square feet (approx.)
- Two 12' x 14' loading doors
- Fire sprinkling
- Fenced and gated
- \$0.90 per square foot, modified gross

Licensed in the State of Orego

Jeff Elder jeff@eebcre.com Ashley Hope Elder ashley@eebcre.com (541) 345-4860

# Warehouse Space for Lease

361 Shelley Street Springfield OR 97477

For more property information, please contact:

Jeff Elder jeff@eebcre.com

Ashley Hope Elder ashley@eebcre.com

(541) 345-4860