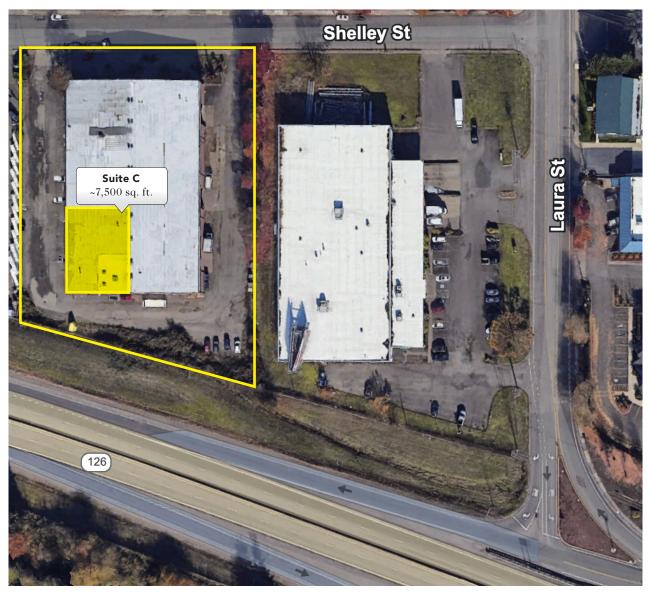

#### Site Plan

0.5 miles from OR-126 exits for Springfield City Center Autzen Stadium | Pioneer Parkway | OR-528

Jeff Elder jeff@eebcre.com Ashley Hope Elder ashley@eebcre.com (541) 345-4860