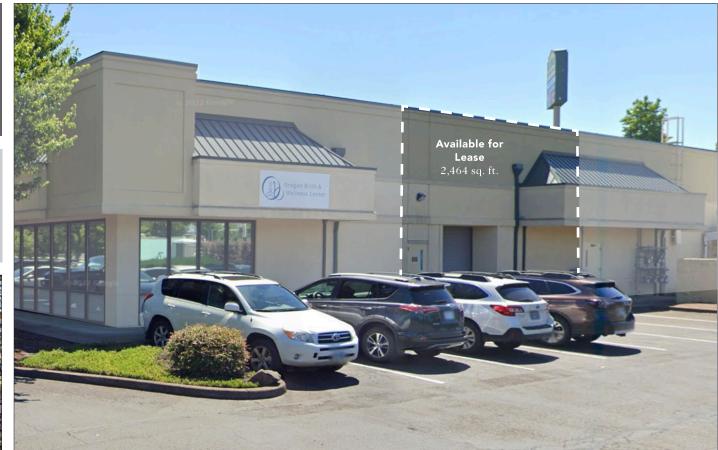

# Gateway Marketplace Flex Space

## **898 BELTLINE ROAD**

- Approximately 2,464 square feet
- Space is open, climate controlled warehouse/flex space with a private restroom
- Good on-site parking
- Convenient location near Gateway & Beltline
- *§*1.00 per square foot per month, triple net (Triple net charges are approximately *§*0.44/SF/mo.)