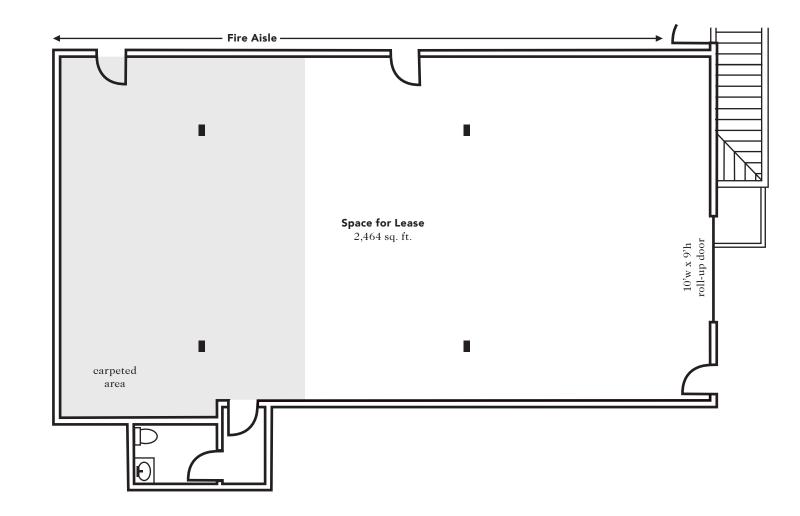

## Floor Plan

### DESCRIPTION

COMMERCIAL REAL ESTATE

- Exterior man door
- 10'w x 9'h Roll-up door
- Private restroom