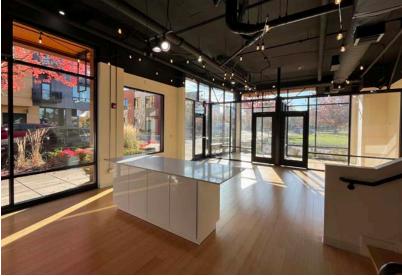

## Photographs

COMMERCIAL REAL ESTATI

#### **PROPERTY DETAILS**

- Approximately 1,250 square feet
- Highly-visible, corner location at entrance to Crescent Village
- Move in ready condition with high-quality finishes
- \$27.00 per square foot, NNN

### Details

- Approximately 1,067 square feet of ground floor space
- Approximately 182 square feet of elevated loft/storage space
- Two Semi-Private Offices
- Private Restroom
- Existing Plumbing in Kitchen Area