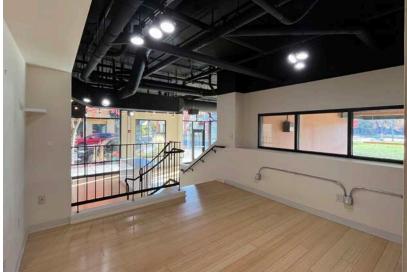

## Photographs

COMMERCIAL REAL ESTATI

#### **PROPERTY DETAILS**

- Approximately 1,250 square feet
- Highly-visible, corner location at entrance to Crescent Village
- Move in ready condition with high-quality finishes
- \$27.00 per square foot, NNN

### Details

- Approximately 1,067 square feet of ground floor space
- Approximately 182 square feet of elevated loft/storage space
- Two Semi-Private Offices
- Private Restroom
- Existing Plumbing in Kitchen Area