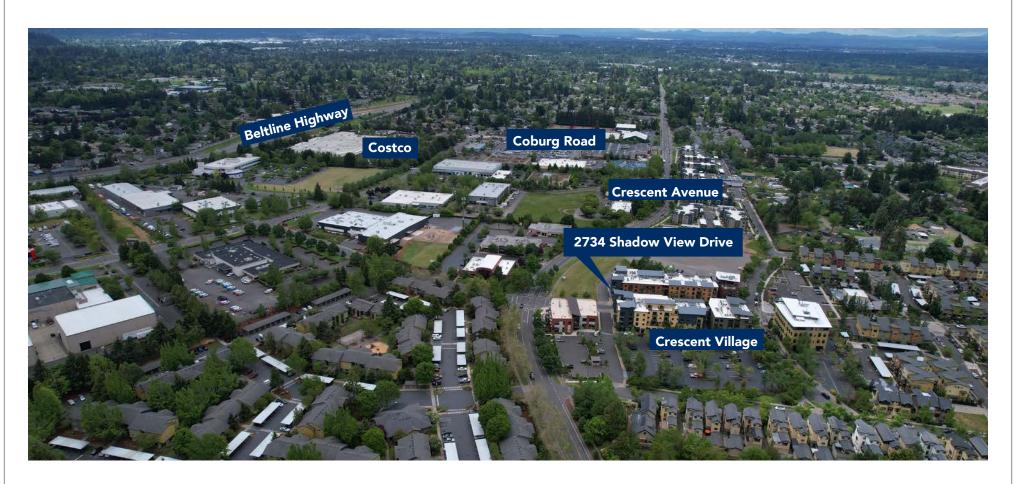

e feet of ground floor space
- Approximately 182 square feet of elevated loft/storage space
- Two Semi-Private Offices
- Private Restroom
- Existing Plumbing in Kitchen Area





5'6"

Restroom

8'3"

Storage

Storage

15'6"

11'8"

## Photographs



COMMERCIAL REAL ESTATI

#### **CONTACT**

#### Stephanie Seubert

stephanie@eebcre.com

#### Alan Evans

alan@eebcre.com

#### Jackson Seubert

jackson@eebcre.com

#### (541) 345-4860

101 East Broadway Suite #101 Eugene, OR 97401

Licensed in the State of Oregon.









### Site Plan



#### **CONTACT**

#### Stephanie Seubert

stephanie@eebcre.com

#### Alan Evans

alan@eebcre.com

#### Jackson Seubert

jackson@eebcre.com

#### (541) 345-4860

101 East Broadway Suite #101 Eugene, OR 97401

Licensed in the State of Oregon.



### Location





#### **CONTACT**

Stephanie Seubert stephanie@eebcre.com

Alan Evans alan@eebcre.com Jackson Seubert jackson@eebcre.com

(541) 345-4860

(541) 345-4860

(541) 345-4860