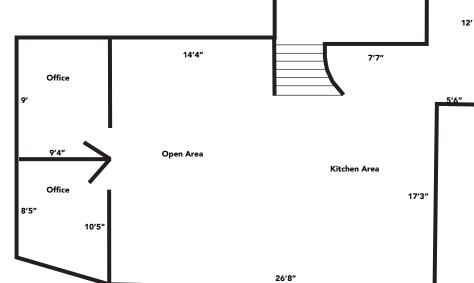

### Floor Plan

### Details

- Approximately 1,067 square feet of ground floor space
- Approximately 182 square feet of elevated loft/storage space
- Two Semi-Private Offices
- Private Restroom
- Existing Plumbing in Kitchen Area

5'6"

Restroom

8'3"

Storage

Storage

15'6"

11'8"