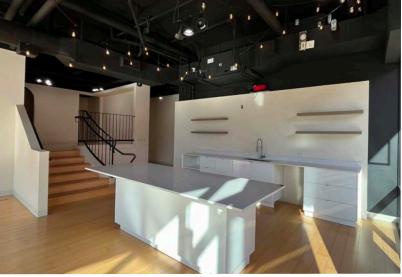

## Photographs

COMMERCIAL REAL ESTATI

#### **PROPERTY DETAILS**

- Approximately 1,250 square feet
- Highly-visible, corner location at entrance to Crescent Village
- Move in ready condition with high-quality finishes
- \$27.00 per square foot, NNN

### Details

- Approximately 1,067 square feet of ground floor space
- Approximately 182 square feet of elevated loft/storage space
- Two Semi-Private Offices
- Private Restroom
- Existing Plumbing in Kitchen Area