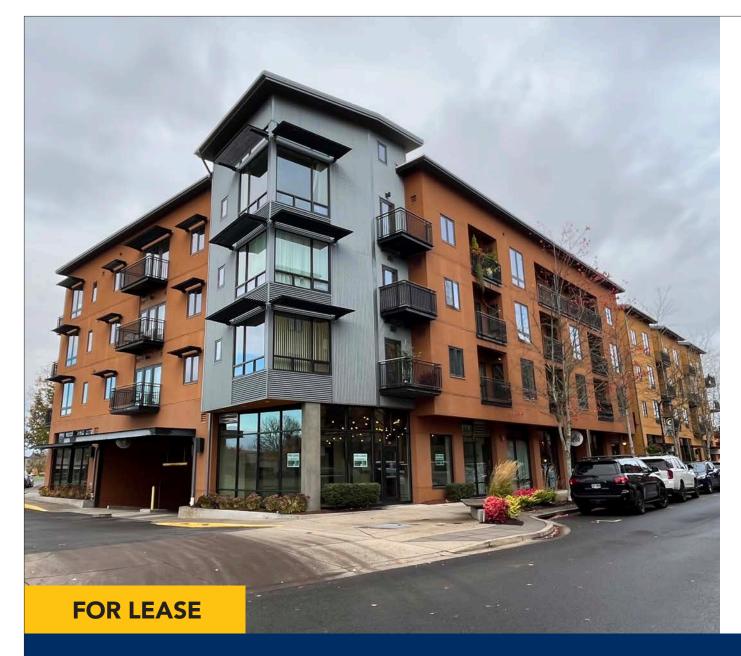

#### **PROPERTY DETAILS**

- Approximately 1,250 square feet
- Highly-visible, corner location at entrance to Crescent Village
- Move in ready condition with high-quality finishes
- \$27.00 per square foot, NNN

# Crescent Village Retail

Crescent Village 2734 Shadow View Drive Eugene, OR 97408