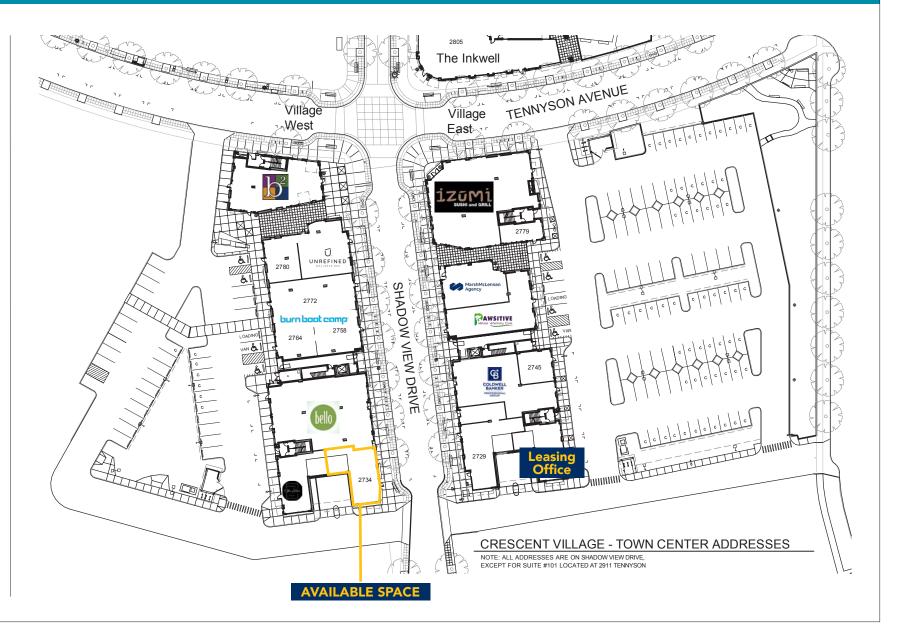

tely 1,067 square feet of ground floor space
- Approximately 182 square feet of elevated loft/storage space
- Two Semi-Private Offices
- Private Restroom
- Existing Plumbing in Kitchen Area





5'6"

Restroom

8'3"

Storage

Storage

15'6"

11'8"

## Photographs



COMMERCIAL REAL ESTATI

#### **CONTACT**

#### Stephanie Seubert

stephanie@eebcre.com

#### Alan Evans

alan@eebcre.com

#### Jackson Seubert

jackson@eebcre.com

#### (541) 345-4860

101 East Broadway Suite #101 Eugene, OR 97401

Licensed in the State of Oregon.









### Site Plan



#### **CONTACT**

#### Stephanie Seubert

stephanie@eebcre.com

#### Alan Evans

alan@eebcre.com

#### Jackson Seubert

jackson@eebcre.com

#### (541) 345-4860

101 East Broadway Suite #101 Eugene, OR 97401

Licensed in the State of Oregon.



### Location





#### **CONTACT**

Stephanie Seubert stephanie@eebcre.com

Alan Evans alan@eebcre.com Jackson Seubert jackson@eebcre.com

(541) 345-4860

(541) 345-4860

(541) 345-4860