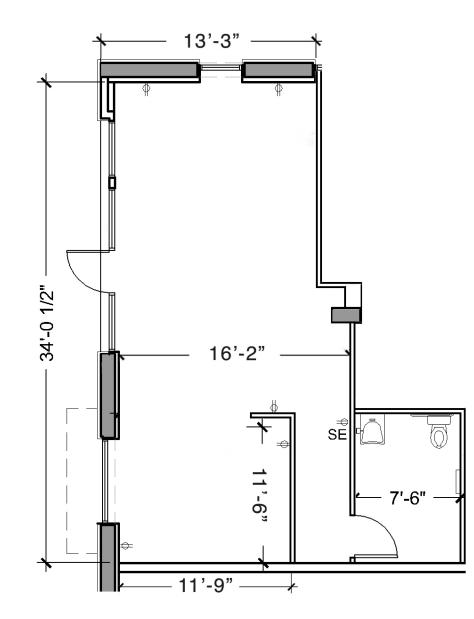

## **Crescent Village Retail / Office**

- Approximately 672 square feet
- Storefront access on west facing side of Crescent Village across from B<sup>2</sup> Wine Bar
- Excellent move in ready condition
- \$27.00 per square foot annually, NNN

# **Floor Plan**

Evans Elder Brown & Seubert

Alan Evans alan@eebcre.com Stephanie Seubert stephanie@eebcre.com

(541) 345-4860

**Aerial** 