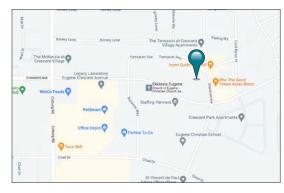

101 E. Broadway Suite 101 Eugene, OR 97401 (541) 345-4860

eebcre.com

COMMERCIAL REAL ESTATE

**FOR LEASE** 2780 Shadow View Drive Eugene, Oregon 97408

CONTACT Alan Evans alan@eebcre.com Stephanie Seubert stephanie@eebcre.com

## **Crescent Village Retail / Office**

- Approximately 672 square feet
- Storefront access on west facing side of Crescent Village across from B<sup>2</sup> Wine Bar
- Excellent move in ready condition
- \$27.00 per square foot annually, NNN