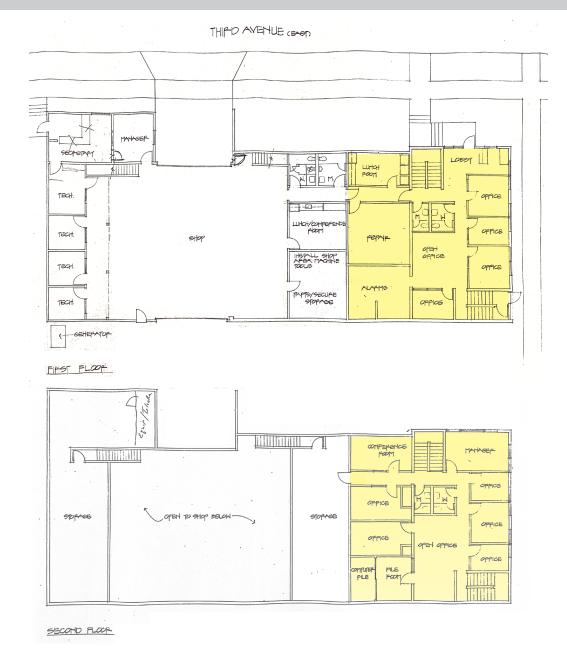

### Floor Plans

### **1ST FLOOR**

- Approx. 2,112, sq. ft.
- ADA Accessible
- Reception Area
- 4 Private Offices
- 2 Restrooms

### **2ND FLOOR**

- Approx. 2,112 sq. ft.
- Large Conference Room
- 4 Private Offices
- 2 Restrooms

### **BASEMENT**

- Approx. 1,232 sq. ft.
- Restroom & Shower
- Large Storage Room
- Maintenance Room