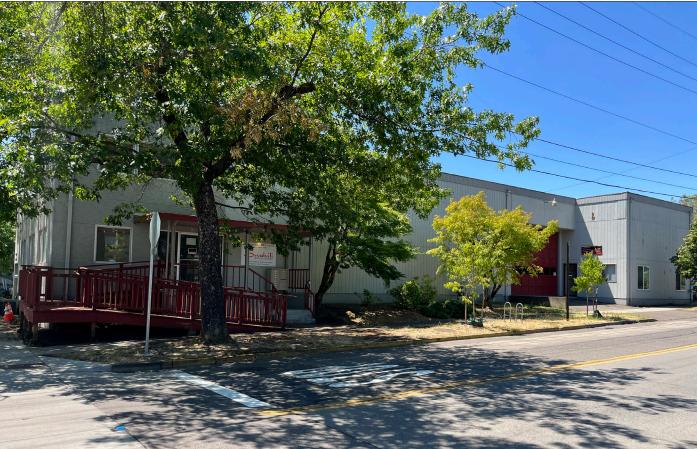

## Office Space Near 5th Street Market

- Approximately 5,456 square feet across three levels:
  - Ground floor 2,112 square feet
  - Second floor 2,112 square feet
  - Basement 1,232 square feet
- Space includes multiple private offices, kitchenette, break room/conference room, and multiple restrooms
- \$5,600 per month, modified gross (tenant responsible for utilities, interior janitorial, and refuse collection)

# Photographs

Stephanie Seubert stephanie@eebere.com Lilly Storment lilly@eebere.com Jackson Seubert jackson@eebere.com