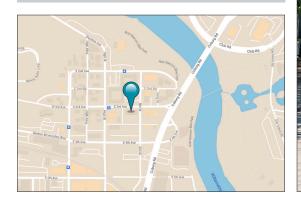

### **FOR LEASE**

388 E 3rd Avenue Eugene, Oregon

## Office Space Near 5th Street Market

- Approximately 5,456 square feet across three levels:
  - Ground floor 2,112 square feet
  - Second floor 2,112 square feet
  - Basement 1,232 square feet
- Space includes multiple private offices, kitchenette, break room/conference room, and multiple restrooms
- \$5,600 per month, modified gross (tenant responsible for utilities, interior janitorial, and refuse collection)