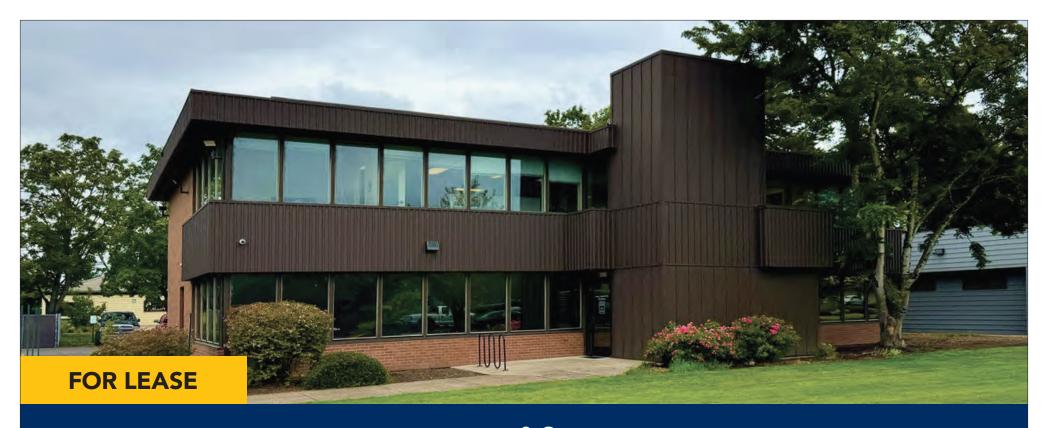

# Gateway Area Office Space

1090 Gateway Loop Springfield OR 97477

#### SECOND FLOOR OFFICE SPACE

- Approximately 3,678 square feet
- Elevatored, ADA Accessible Building
- Excellent on-site parking
- \$1.47 per square foot per Month, plus CAMs (CAMs are approx. \$0.67/SF/Mo.)