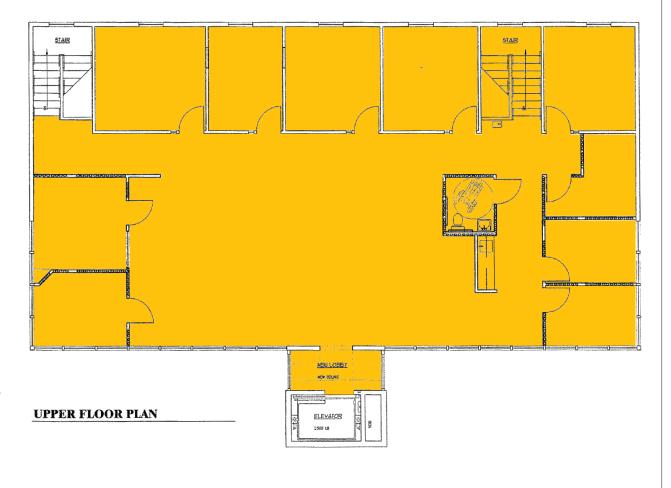

#### 3,678 SQUARE FEET

- Elevator access to Second Floor
- Nine (9) private offices
- Open work area
- Server/storage room
- Kitchenette area
- One (1) private ADA restroom with access to common area restrooms on the ground floor
- Abundant natural light
- Updated finishes
- Shared on-site parking
- \$1.47 per square foot, per month plus CAMs of approximately 67¢ per square foot, per month