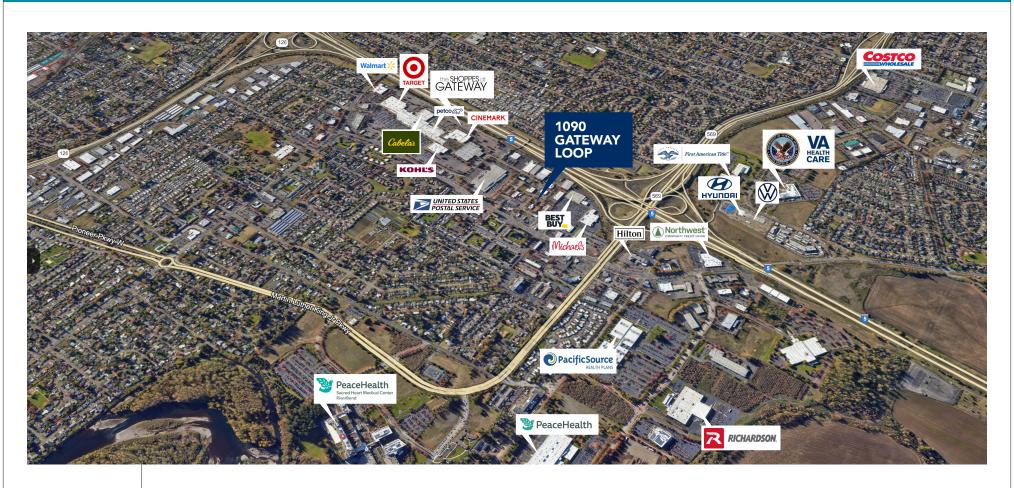

MMERCIAL REAL ESTATE

#### CONTACT

### **Stephanie Seubert**

stephanie@eebcre.com

#### **Jackson Seubert**

jackson@eebcre.com

(541) 345-4860

Licensed in the State of Oregon.



#### **CONTACT**

#### Stephanie Seubert

stephanie@eebcre.com

#### Jackson Seubert

jackson@eebcre.com

(541) 345-4860

101 East Broadway Suite #101 Eugene, OR 97401

Licensed in the State of Oregon.

## Office Suite

#### 3,678 SQUARE FEET

- Elevator access to Second Floor
- Nine (9) private offices
- Open work area
- Server/storage room
- Kitchenette area
- One (1) private ADA restroom with access to common area restrooms on the ground floor
- Abundant natural light
- Updated finishes
- Shared on-site parking
- \$1.47 per square foot, per month plus CAMs of approximately 67¢ per square foot, per month







#### **CONTACT**

(541) 345-4860

**Stephanie Seubert** 

**Jackson Seubert** 

stephanie@eebcre.com

jackson@eebcre.com