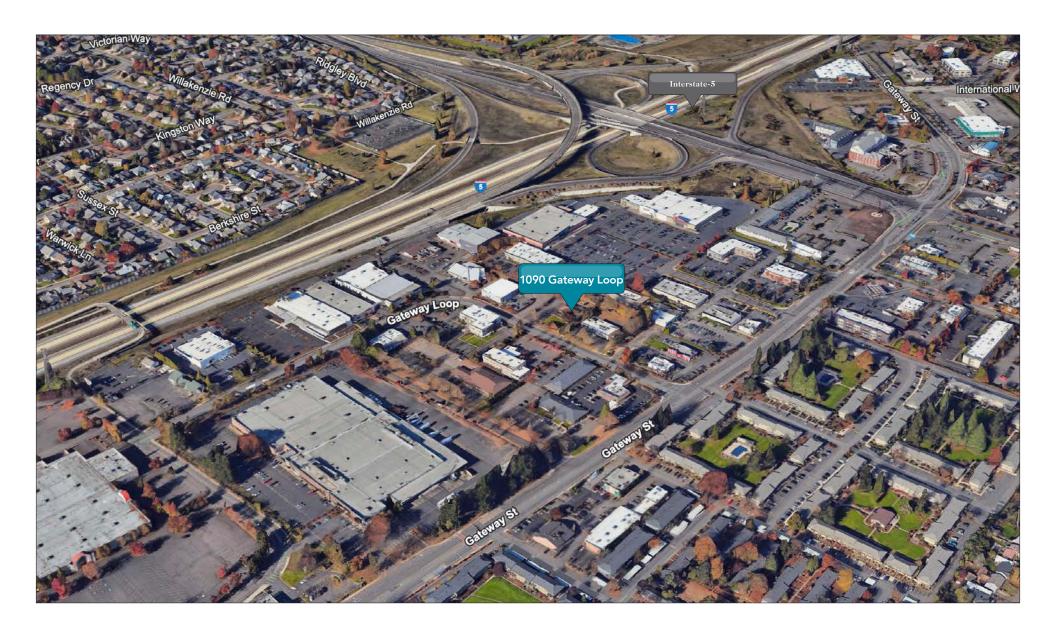

ommon area restrooms on the ground floor
- Abundant natural light
- Updated finishes
- \$1.47 per square foot, per month plus CAMs of approximately 28¢ per square foot, per month (tenant pays for their own janitorial)



The information in this package was gathered from sources deemed reliable, however Evans Elder Brown & Seubert makes no representation or warranty of the accuracy of the information. Any buyer or tenant considering a purchase or lease of this property should confirm any and all information relied upon in making the decision to purchase or lease prior to finalizing the transaction and bears the risk of all inaccuracies. Evans Elder Brown & Seubert

COMMERCIAL REAL ESTATE

Stehanie Seubert stephanie@eebere.com Jackson Seubert jackson@eebere.com (541) 345-4860

### Location