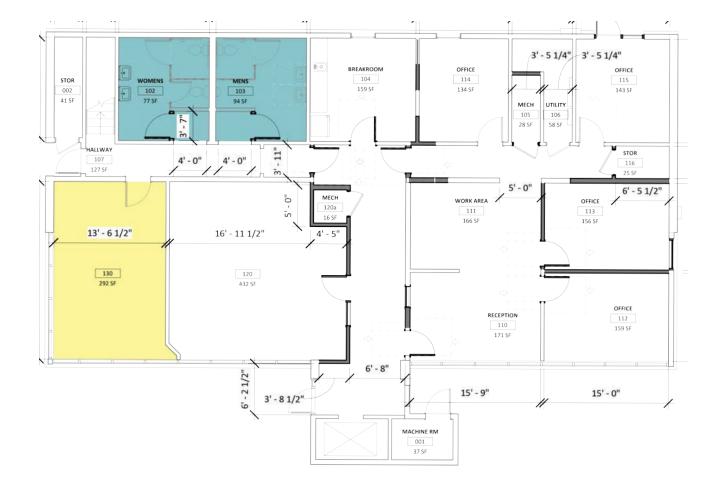

### First Floor Plan

- Approximately 292 square feet
- Open office space
- Shared common area restrooms
- Abundant natural light
- Updated finishes
- \$600.00 per month (tenant pays for their own janitorial)

## Second Floor Plan

- Approximately 3,678 square feet
- ADA accessible with elevator access
- Nine (9) private offices
- Open work area
- Server room
- Kitchenette area
- One (1) private ADA restroom with access to common area restrooms on the ground floor
- Abundant natural light
- Updated finishes
- \$1.47 per square foot, per month plus CAMs of approximately 28¢ per square foot, per month (tenant pays for their own janitorial)