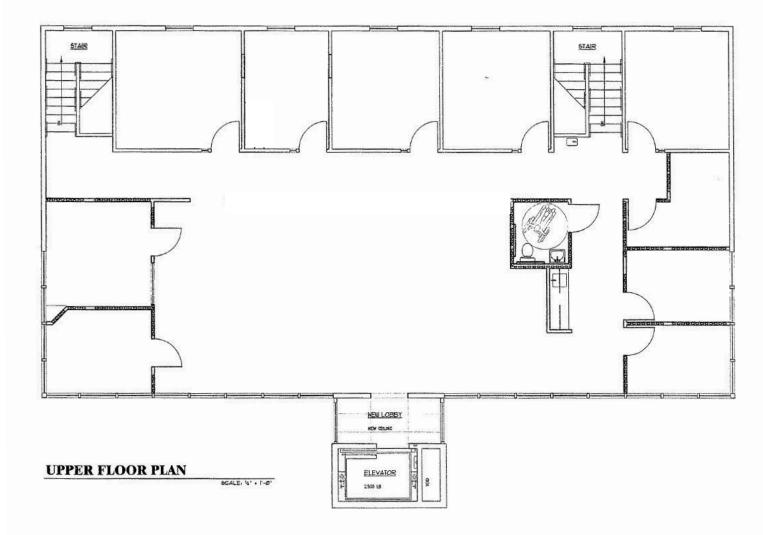

## Second Floor Plan

- Approximately 3,678 square feet
- ADA accessible with elevator access
- Nine (9) private offices
- Open work area
- Server room
- Kitchenette area
- One (1) private ADA restroom with access to common area restrooms on the ground floor
- Abundant natural light
- Updated finishes
- \$1.47 per square foot, per month plus CAMs of approximately 28¢ per square foot, per month (tenant pays for their own janitorial)