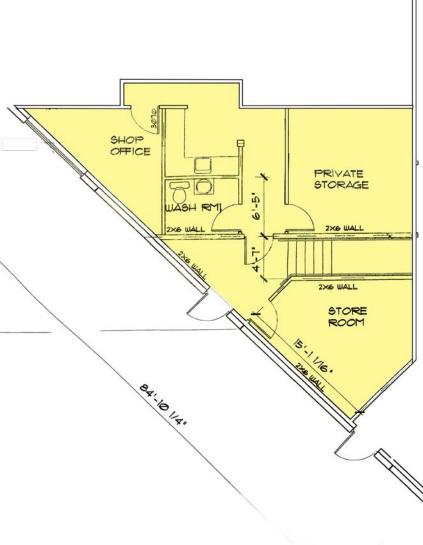

101 E. Broadway Suite 101 Eugene, OR 97401 (541) 345-4860

eebcre.com

### **FOR LEASE**

1940 Don Street Springfield OR 97477



#### CONTACT

Jeff Elder jeff@eebcre.com

Ashley Hope Elder ashley@eebcre.com (541) 345-4860

icensed in the State of Oregon



### Warehouse with Office

#### **Convenient I-105 Access**

- 2,500 rentable square feet | 1,700 square feet warehouse
- Three (3) 12' x 14' loading doors
- Office area with three (3) private officaes, coffee bar area and restroom
- Parking area
- Light Medium Industrial (LMI) zoning
- \$2,800 per month. modified gross



Jeff Elder jeff@eebcre.com Ashley Hope Elder ashley@eebcre.com (541) 345-4860

# Site & Office Floor Plan





# Warehouse with Office for Lease

1940 Don Street | Eugene, Oregon 97477

COMMERCIAL REAL ESTATE



For more property information, please contact:

Jeff Elder jeff@eebcre.com

(541) 345-4860

Ashley Hope Elder ashley@eebcre.com

(541) 345-4860