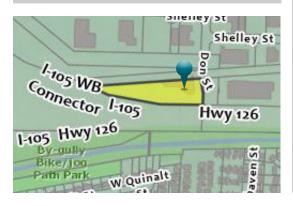

### **FOR LEASE**

1940 Don Street Springfield OR 97477

#### **Convenient I-105 Access**

- 2,500 rentable square feet | 1,700 square feet warehouse
- Three (3) 12' x 14' loading doors
- Office area with three (3) private officaes, coffee bar area and restroom
- Parking area
- Light Medium Industrial (LMI) zoning
- \$2,800 per month. modified gross