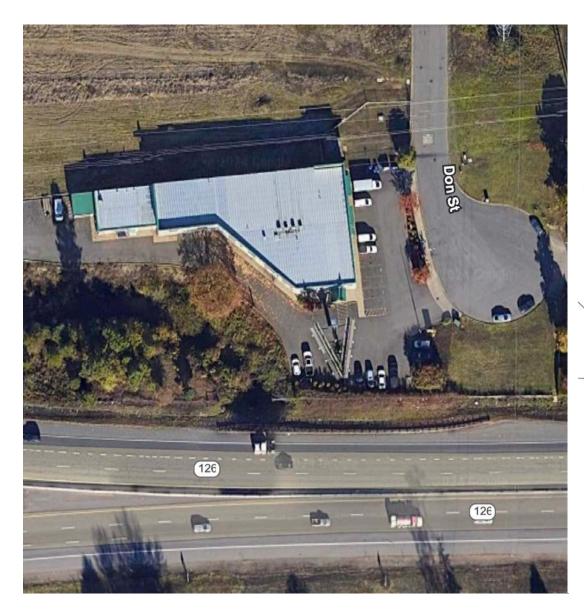

### Warehouse with Office

#### **Convenient I-105 Access**

- 2,500 rentable square feet | 1,700 square feet warehouse
- Three (3) 12' x 14' loading doors
- Office area with three (3) private officaes, coffee bar area and restroom
- Parking area
- Light Medium Industrial (LMI) zoning
- \$2,800 per month. modified gross