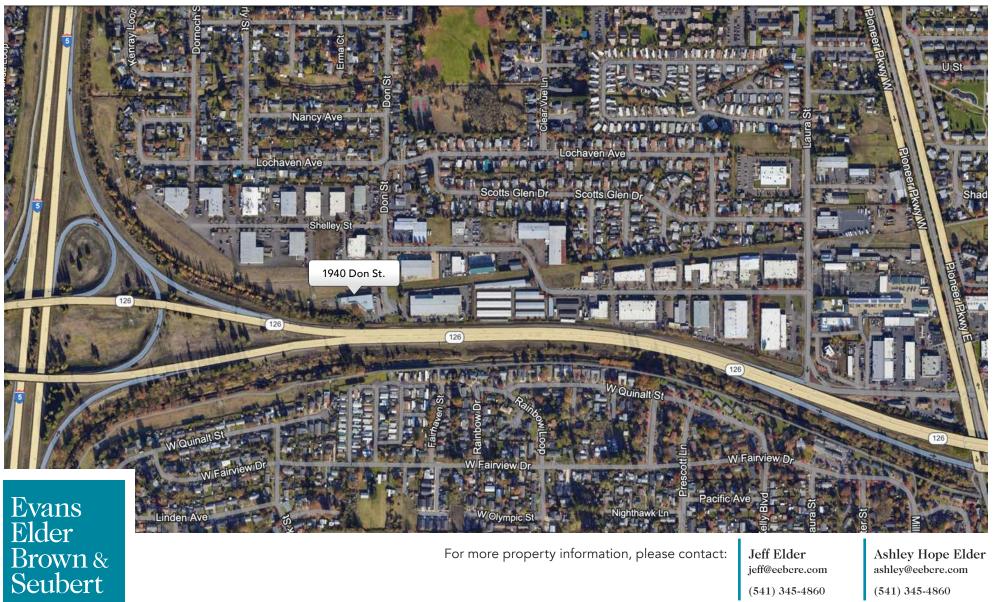

# Warehouse with Office for Lease

1940 Don Street | Eugene, Oregon 97477

COMMERCIAL REAL ESTATE

For more property information, please contact:

Jeff Elder jeff@eebcre.com

(541) 345-4860

Ashley Hope Elder ashley@eebcre.com