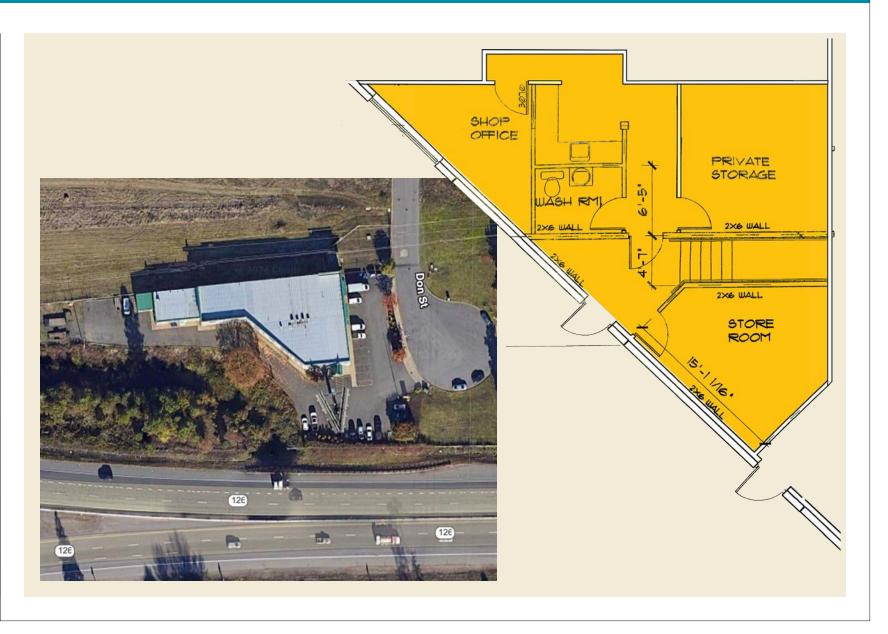

# Warehouse with Office

1940 Don Street Springfield OR 97477

### **CONVENIENT I-105 ACCESS**

- 2,500 rentable square feet | 1,700 square feet warehouse
- Three (3) 12' x 14' loading doors
- Office area with three (3) private offices, coffee bar area and restroom
- Parking area
- Light Medium Industrial (LMI) zoning
- \$2,150 per month. modified gross



COMMERCIAL REAL ESTATE

#### **CONTACT**

Jeff Elder jeff@eebcre.com

Ashley Hope Elder

ashley@eebcre.com

(541) 345-4860

Licensed in the State of Oregon.

## Site & Office Floor Plan



#### **CONTACT**

### Jeff Elder

jeff@eebcre.com

#### Ashley Hope Elder

ashley@eebcre.com

#### (541) 345-4860

101 East Broadway Suite #101 Eugene, OR 97401

Licensed in the State of Oregon.



### Location





**CONTACT** 

Jeff Elder Ashley Hope Elder jeff@eebcre.com ashley@eebcre.com

(541) 345-4860 (541) 345-4860