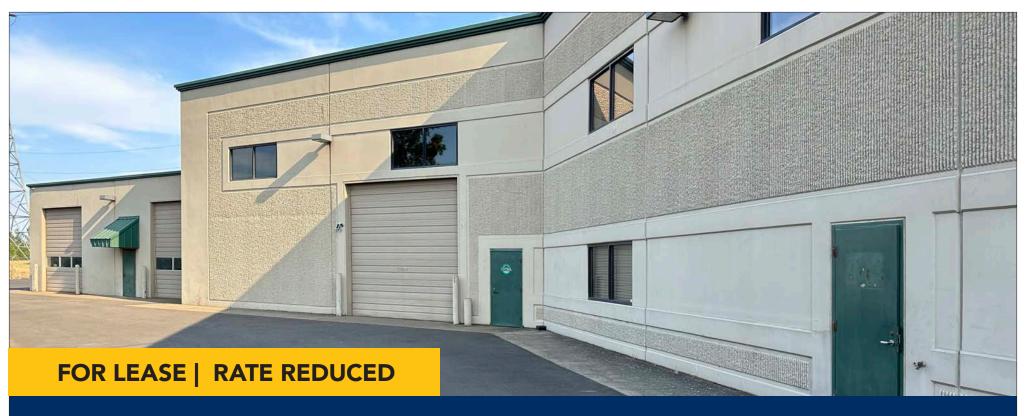

# Warehouse with Office

1940 Don Street Springfield OR 97477

### **CONVENIENT I-105 ACCESS**

- 2,500 rentable square feet | 1,700 square feet warehouse
- Three (3) 12' x 14' loading doors
- Office area with three (3) private offices, coffee bar area and restroom
- Parking area
- Light Medium Industrial (LMI) zoning
- \$2,150 per month. modified gross