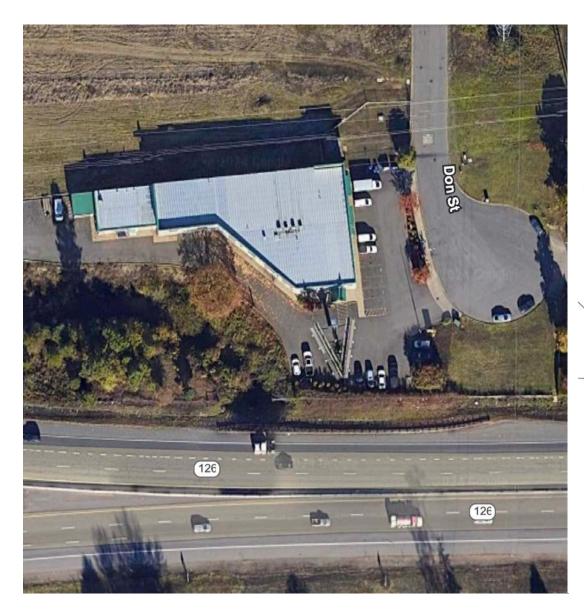

101 E. Broadway Suite 101 Eugene, OR 97401 (541) 345-4860

eebcre.com

### **FOR LEASE**

1940 Don Street Springfield OR 97477





#### CONTACT

Jeff Elder jeff@eebcre.com

Ashley Hope Elder ashley@eebcre.com (541) 345-4860

icensed in the State of Oregon



### Warehouse with Office

#### **Convenient I-105 Access**

- 2,500 rentable square feet | 1,700 square feet warehouse
- Three (3) 12' x 14' loading doors
- Office area with three (3) private officaes, coffee bar area and restroom
- Parking area
- Light Medium Industrial (LMI) zoning
- \$3,000 per month. modified gross



Jeff Elder jeff@eebcre.com Ashley Hope Elder ashley@eebcre.com (541) 345-4860

# Site & Office Floor Plan





# Warehouse with Office for Lease

1940 Don Street | Eugene, Oregon 97477

COMMERCIAL REAL ESTATE



For more property information, please contact:

Jeff Elder jeff@eebcre.com

(541) 345-4860

Ashley Hope Elder ashley@eebcre.com

(541) 345-4860