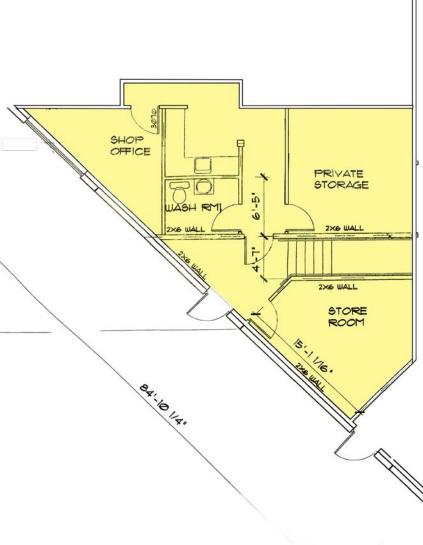

101 E. Broadway Suite 101 Eugene, OR 97401 (541) 345-4860

eebcre.com

### **FOR LEASE**

1940 Don Street Springfield OR 97477





#### CONTACT

Jeff Elder jeff@eebcre.com

Ashley Hope Elder ashley@eebcre.com (541) 345-4860

icensed in the State of Oregon



### Warehouse with Office

#### **Convenient I-105 Access**

- 2,500 rentable square feet | 1,700 square feet warehouse
- Three (3) 12' x 14' loading doors
- Office area with three (3) private officaes, coffee bar area and restroom
- Parking area
- Light Medium Industrial (LMI) zoning
- \$3,000 per month. modified gross



Jeff Elder jeff@eebcre.com Ashley Hope Elder ashley@eebcre.com (541) 345-4860

# Site & Office Floor Plan





# Warehouse with Office for Lease

1940 Don Street | Eugene, Oregon 97477

COMMERCIAL REAL ESTATE



For more property information, please contact:

Jeff Elder jeff@eebcre.com

(541) 345-4860

Ashley Hope Elder ashley@eebcre.com

(541) 345-4860