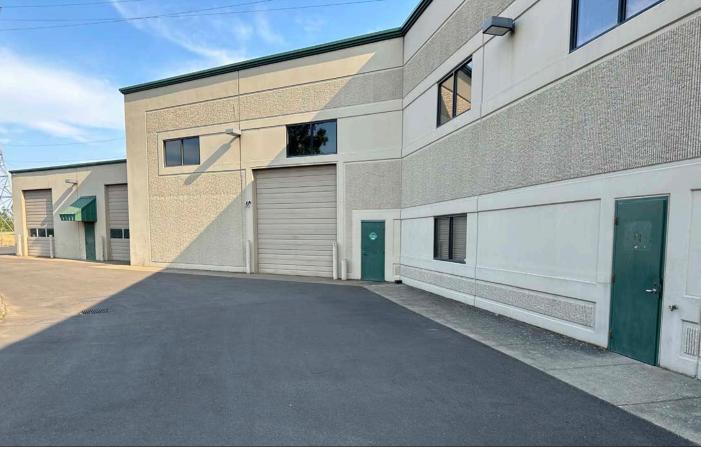

### Warehouse with Office

#### **Convenient I-105 Access**

- 2,500 rentable square feet | 1,700 square feet warehouse
- Three (3) 12' x 14' loading doors
- Office area with three (3) private officaes, coffee bar area and restroom
- Parking area
- Light Medium Industrial (LMI) zoning
- \$3,000 per month. modified gross