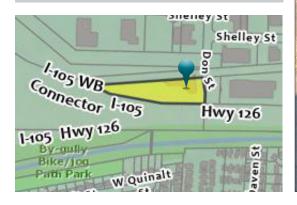

101 E. Broadway Suite 101 Eugene, OR 97401 (541) 345-4860

eebcre.com

### **FOR LEASE**

1940 Don Street Springfield OR 97477





#### CONTACT

Jeff Elder jeff@eebcre.com

Ashley Hope Elder ashley@eebcre.com (541) 345-4860

icensed in the State of Oregon



### Warehouse with Office

#### **Convenient I-105 Access**

- 2,500 rentable square feet | 1,700 square feet warehouse
- Three (3) 12' x 14' loading doors
- Office area with three (3) private officaes, coffee bar area and restroom
- Parking area
- Light Medium Industrial (LMI) zoning
- \$3,000 per month. modified gross



Jeff Elder jeff@eebcre.com Ashley Hope Elder ashley@eebcre.com (541) 345-4860

# Site & Office Floor Plan





# Warehouse with Office for Lease

1940 Don Street | Eugene, Oregon 97477

COMMERCIAL REAL ESTATE



For more property information, please contact:

Jeff Elder jeff@eebcre.com

(541) 345-4860

Ashley Hope Elder ashley@eebcre.com

(5