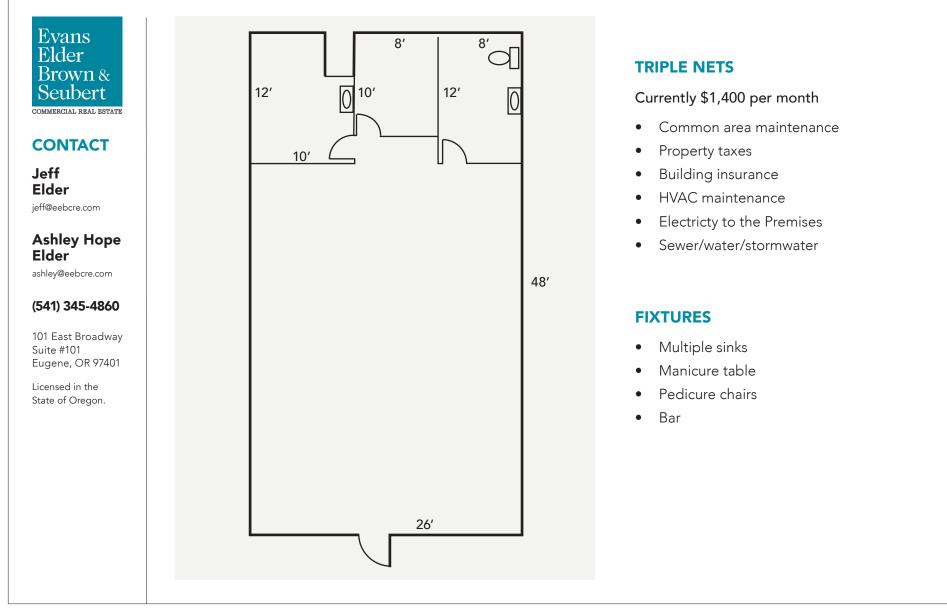

### Floor Plan & Description

1050 Green Acres Road, Suite 2 Eugene, Oregon 97408

#### DETAILS

- 1,246 square feet
- Previous nail salon (fixtures and equipment included)
- In active Delta Oaks Retail Center
- \$2,250 per month, triple net