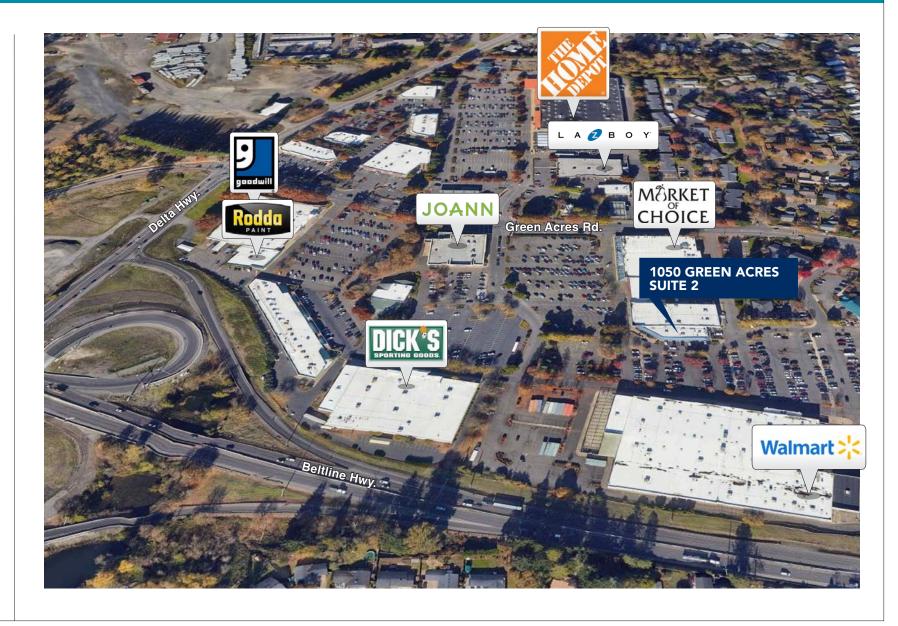

### Location

1050 Green Acres Road, Suite 2 Eugene, Oregon 97408

Evans Elder Brown & Seubert