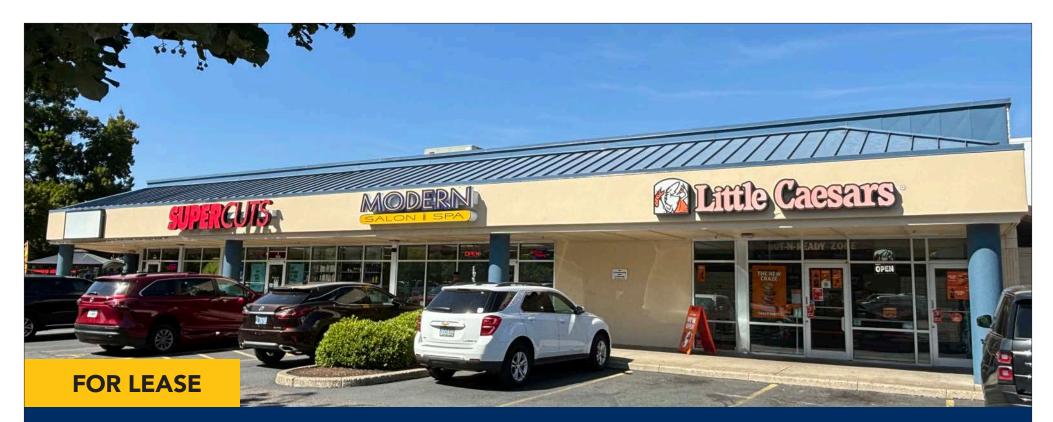

# Retail Space

1050 Green Acres Rd., Ste. 2, Eugene OR 97408

#### DETAILS

- 1,246 square feet
- Previous nail salon (fixtures and equipment included)
- In active Delta Oaks Retail Center
- \$2,250 per month, triple net